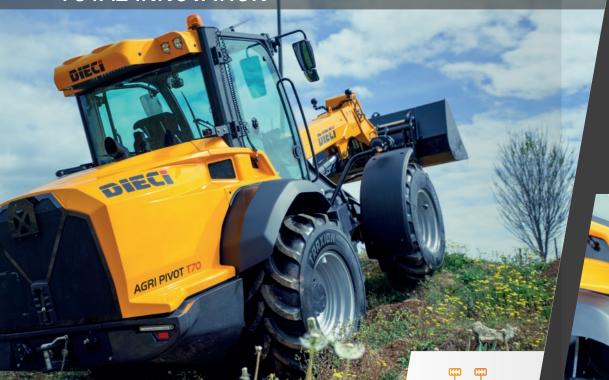

# AGRI PIVOT

### тбо | т70 | тво TOTAL INNOVATION

SHIFT ON FLY HYDRO DUAL

Renewed cab: **more legroom**, completely redesigned dashboard, new monitor.

Main controls collected on the **new armrest**, integrated into the seat.

Improved air conditioning and soundproofing, **redesigned engine hood** for greater accessibility.

SHIFT ON FLY

Gear changes without stopping.

Automatic uphill braking.

Advanced functions: **Shake, Wall, Memory, Floating**. Stronger boom, greater reach, highly tipable bucket. **Flow Sharing:** all vehicle movements at the same time.