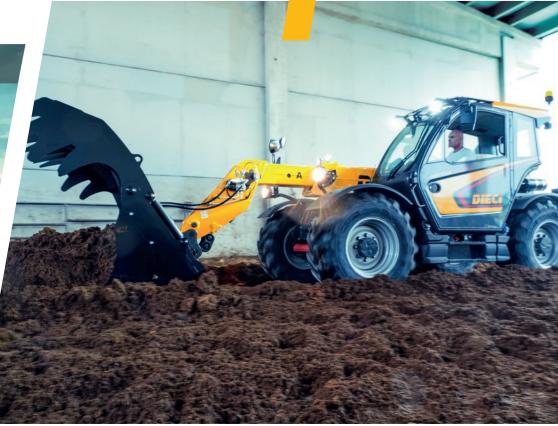

### **TILTING BALLAST**

**NEW ENGINE HOOD** 

90° ROTATING RADIATOR

The Dieci Research & Development department has created a set of patented solutions that improve accessibility to components for **easy and immediate maintenance**.

DIMENSIONS

Agile in small spaces, precise in all movements. The high strength of the boom makes it possible to **handle loads at great heights** without any risk.

The **3 steering modes** – front, concentric, transverse – allow **smooth driving** even with the heaviest loads.

The dashboard layout has been completely revised to improve **accessibility** to the roomy cab.