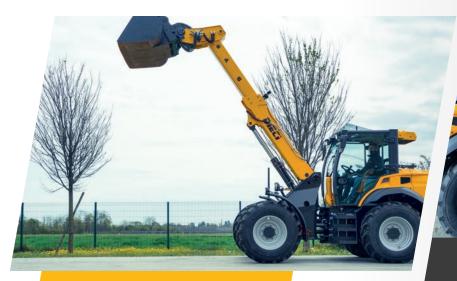

DIMENSIONS

Agile in small spaces, precise in all movements. The high strength of the boom makes it possible to **handle loads at great heights** without any risk.

The **3 steering modes** – front, concentric, transverse – allow **smooth driving** even with the heaviest loads.