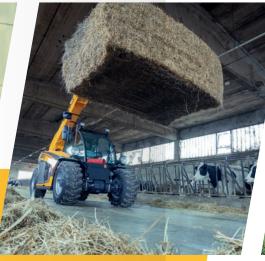

# AGRI FARMER

37.7 | 30.9 34.7 | 32.9 THE RIGHT SIZE

## NEW SIZES, MORE SIZES

The Agri Farmer family now offers new sizes. According to the requirement, the most **appropriate size** of vehicle can be selected for the specific job.

The different models are available in **different widths and heights**, while maintaining the same agility and efficiency.

## HYDROSTATIC TRANSMISSION WITH ELECTRONIC CONTROL