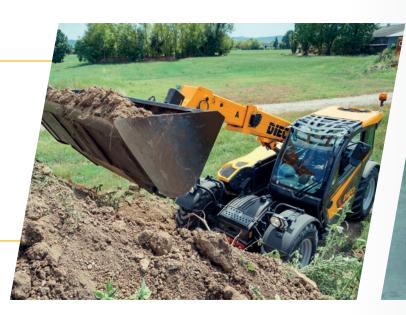

DIMENSIONS

Agile in small spaces, precise in all movements. The high strength of the boom makes it possible to **handle loads at great heights** without any risk.

The **3 steering modes** – front, concentric, transverse – allow **smooth driving** even with the heaviest loads.