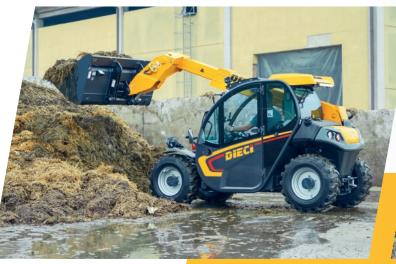

# MINI AGRI SMART

20.4

<image>

### **TILTING BALLAST**

**NEW ENGINE HOOD** 

90° ROTATING RADIATOR

The Dieci Research & Development department has created a set of patented solutions that improve accessibility to components for **easy and immediate maintenance**.

DIMENSIONS

Agile in small spaces, precise in all movements. The high strength of the boom makes it possible to **handle loads at great heights** without any risk.

The **3 steering modes** – front, concentric, transverse – allow **smooth driving** even with the heaviest loads.

The dashboard layout has been completely revised to improve **accessibility** to the roomy cab.