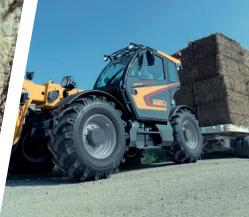

# AGRI FARMER

37.7 | 30.9 34.7 | 32.9 THE RIGHT SIZE

## NEW SIZES, MORE SIZES

The Agri Farmer family now offers new sizes. According to the requirement, the most **appropriate size** of vehicle can be selected for the specific job.

The different models are available in **different widths and heights**, while maintaining the same agility and efficiency.

## HYDROSTATIC TRANSMISSION WITH ELECTRONIC CONTROL