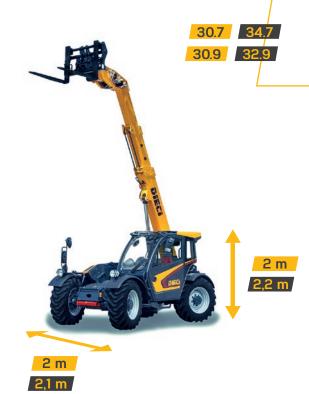

# AGRI FARMER

37.7 | 30.9 34.7 | 32.9 THE RIGHT SIZE

## NEW SIZES, MORE SIZES

The Agri Farmer family now offers new sizes. According to the requirement, the most **appropriate size** of vehicle can be selected for the specific job.

The different models are available in **different widths and heights**, while maintaining the same agility and efficiency.