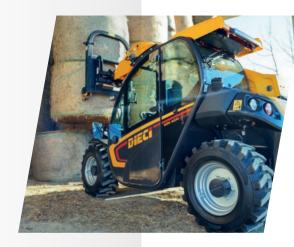

Reduced engine rpm = **low fuel consumption and low noise**
- Smooth driving with the vehicle always in gear even when towing

Agri Max Power X2

# MINI AGRI SMART

20.4

<image>

### **TILTING BALLAST**

**NEW ENGINE HOOD** 

90° ROTATING RADIATOR



The Dieci Research & Development department has created a set of patented solutions that improve accessibility to components for **easy and immediate maintenance**.



DIMENSIONS



Agile in small spaces, precise in all movements. The high strength of the boom makes it possible to **handle loads at great heights** without any risk.

The **3 steering modes** – front, concentric, transverse – allow **smooth driving** even with the heaviest loads.

The dashboard layout has been completely revised to improve **accessibility** to the roomy cab.











# MINI AGRI 26.6

FLUID AND PRECISE

DIMENSIONS I,9 m

JIECO

**Unrivaled fluidity of movement** and **millimetric precision** in small movements.

**Controlled vehicle travel**, even at full boom speed, through electronic accelerator and inching pedal.

**Pneumatic suspension on the boom** reduces oscillations to a minimum.

The new hydraulic pump reduces working time by 15%.





# AGRI FARMER

37.7 | 30.9 34.7 | 32.9 THE RIGHT SIZE



## NEW SIZES, MORE SIZES

The Agri Farmer family now offers new sizes. According to the requirement, the most **appropriate size** of vehicle can be selected for the specific job.

The different models are available in **different widths and heights**, while maintaining the same agility and efficiency.





## HYDROSTATIC TRANSMISSION WITH ELECTR