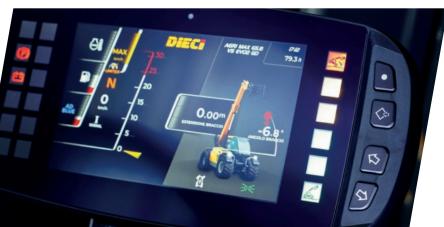

#### **MORE VISIBILITY**

- Large windows
- Integrated LED worklights Headlights on the perimeter, on the boom and on the boom head
- 3 wireless cameras 7" color graphic display
- Electrically adjustable heated wing mirrors

The dashboard layout has been completely revised to improve **accessibility** to the roomy cab.