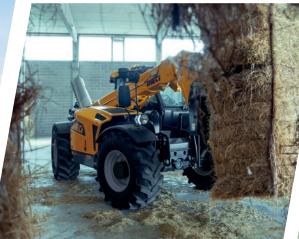

# MINI AGRI SMART

20.4

<image>

### **TILTING BALLAST**

**NEW ENGINE HOOD** 

90° ROTATING RADIATOR

The Dieci Research & Development department has created a set of patented solutions that improve accessibility to components for **easy and immediate maintenance**.

DIMENSIONS

Agile in small spaces, precise in all movements. The high strength of the boom makes it possible to **handle loads at great heights** without any risk.

The **3 steering modes** – front, concentric, transverse – allow **smooth driving** even with the heaviest loads.

The dashboard layout has been completely revised to improve **accessibility** to the roomy cab.