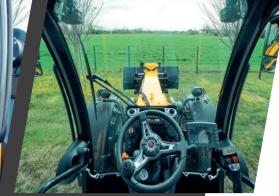

#### **MORE VISIBILITY**

- Large windows
- Integrated LED worklights Headlights on the perimeter, on the boom and on the boom head
- 3 wireless cameras 7" color graphic display
- Electrically adjustable heated wing mirrors

#### **BETTER CLIMATE CONTROL**

- Optimized air flows: 6 vents available
- Rear glass and openable roof
- Integrated electric lateral window
- Quick demisting of the windows
- Double air filter
- Operator protected against dust and odors

The dashboard layout has been completely revised to improve **accessibility** to the roomy cab.