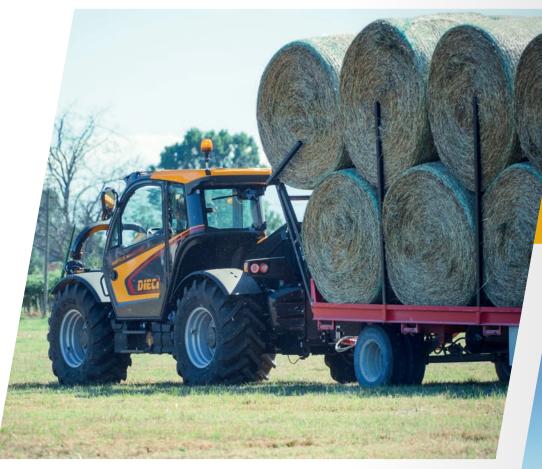

# AGRI FARMER

37.7 | 30.9 34.7 | 32.9 THE RIGHT SIZE

## NEW SIZES, MORE SIZES

The Agri Farmer family now offers new sizes. According to the requirement, the most **appropriate size** of vehicle can be selected for the specific job.

The different models are available in **different widths and heights**, while maintaining the same agility and efficiency.

## HYDROSTATIC TRANSMISSION WITH ELECTRONIC CONTROL