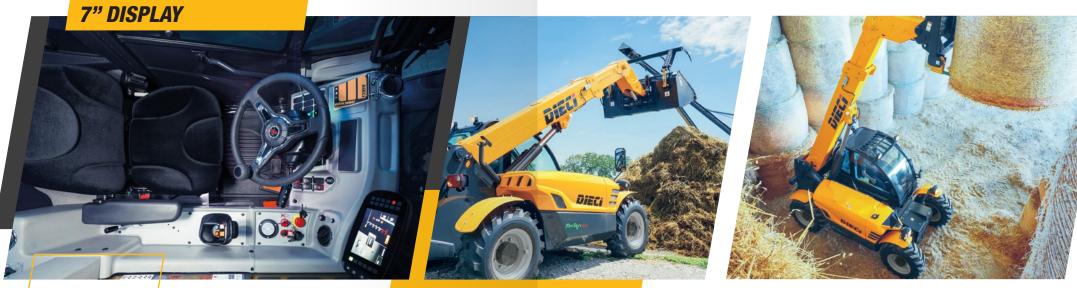

#### **MORE VALUE**

- New Cab by Giugiaro Design
- Refined soft-touch interiors, derived from the automotive industry

#### **MORE LEGROOM**

• Improved ergonomics and accessibility • More space for the operator's legs

#### **MORE COMFORT**

- Adjustable steering column and armrest
- Heated seat, 3 suspension system options
- Soundproofing roof, dashboard and mat

#### **MORE VISIBILITY**

- Large windows
- Integrated LED worklights Headlights on the perimeter, on the boom and on the boom head
- 3 wireless cameras 7" color graphic display
- Electrically adjustable heated wing mirrors

#### **BETTER CLIMATE CONTROL**

- Optimized air flows: 6 vents available
- Rear glass and openable roof
- Integrated electric lateral window
- Quick demisting of the windows
- Double air filter
- Operator protected against dust and odors

The dashboard layout has been completely revised to improve **accessibility** to the roomy cab.