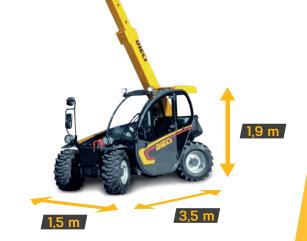

DIMENSIONS

Agile in small spaces, precise in all movements. The high strength of the boom makes it possible to **handle loads at great heights** without any risk.

The **3 steering modes** – front, concentric, transverse – allow **smooth driving** even with the heaviest loads.