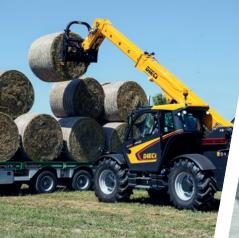

# AGRICULTURE

# **CONTINUOUS EVOLUTION**

Constantly ahead in terms of technological solutions, Dieci continues the evolutionary process of its vehicles, raising the standards even higher with the **New Agriculture Range**.

Reliability, efficiency and comfort have reached unprecedented levels through improved design and instrumentation and the introduction of **patented**, futuristic innovations.

New Stage V engines on the whole range, 360° suspended cab and new interior, more intuitive and functional diagnostics and controls, new chassis and new transmissions, bring tomorrow's agricultural telehandlers into the field today.