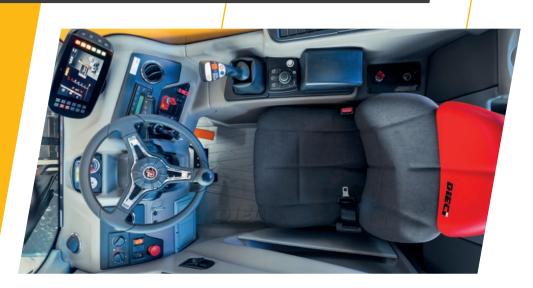

#### **MORE LEGROOM**

• Improved ergonomics and accessibility • More space for the operator's legs

#### **MORE COMFORT**

- Adjustable steering column and armrest
- Heated seat, 3 suspension system options
- Soundproofing roof, dashboard and mat

#### **MORE VISIBILITY**

- Large windows
- Integrated LED worklights Headlights on the perimeter, on the boom and on the boom head
- 3 wireless cameras 7" color graphic display
- Electrically adjustable heated wing mirrors

The dashboard layout has been completely revised to improve **accessibility** to the roomy cab.