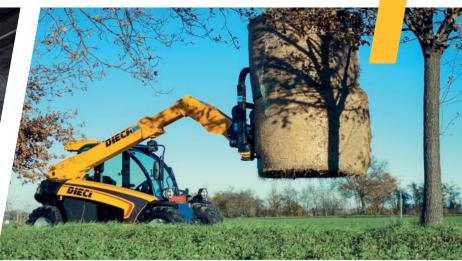

# AGRI STAR

37.7 | 40.8 | 38.10 AGILE AND FAST

A high-performance vehicle for a streamlined and efficient production cycle.

The **single-speed hydrostatic transmission** eliminates gear changes and jerks and produces high towing force even at high speeds.

The **creeper function** on the accelerator allows the operator to adjust the speed without using the inching control and to maintain constant engine speed and oil flow, for efficient use of equipment such as sweepers or straw spreaders.