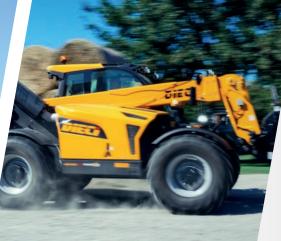

f movement.

Advanced functions: Shake, Wall, Memory.





# AGRI MAX POWER 2

**THE FIRST** 

connected by a **planetary gear**.

**IN THE WORLD** 

precision and control of maneuvres and speeds.

Two power outputs combined by a **mechanical** and a **hydrostatic** branch

Continuous variation over 50 km/h without torque interruption, greater

Choice of softer or more aggressive settings for all operating requirements.

50.8 | 65.8 | 60.9 DUAL POWER, MAXIMUM EFFICIENCY

### **HVT-1 TRANSMISSION**



Power Split technology

Tows up to 30 tonnes

Up to 50 km/h



The highest performing vehicle in the Dieci agricultural range features the mechatronic advantages of the **HVT1 transmission**. For the first time in the world, a telehandler is fitted with this unique innovative transmission.





HVT-1



CONTINUOUSLY VARIABLE HYDROSTATIC-MECHANICAL CVT TRANSMISSION

# AGRI PIVOT

### тбо | т70 | тво TOTAL INNOVATION



SHIFT ON FLY HYDRO DUAL



Renewed cab: **more legroom**, completely redesigned dashboard, new monitor.

Main controls collected on the **new armrest**, integrated into the seat.

Improved air conditioning and soundproofing, **redesigned engine hood** for greater accessibility.





SHIFT ON FLY

Gear changes without stopping.

Automatic uphill braking.







Advanced functions: **Shake, Wall, Memory, Floating**. Stronger boom, greater reach, highly tipable bucket. **Flow Sharing:** all vehicle movements at the same time.



### 

Dieci's innovation continues to grow, bringing to the market the new **100% electric telehandlers**.

Maneuverability, versatility, an