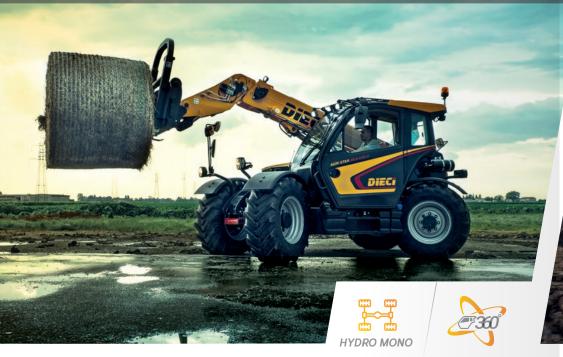

### ZERO SHOCK **SYSTEM**

New cab shock-absorbing system, unique in the telehandler sector, capable of effectively dampening the most annoying oscillations on the roughest terrain.

The hydraulic suspension of the cab effectively reduces oscillations and offers a high driving comfort.

The cab is provided with a shock absorption system, with integrated adjustment, consisting of **4 supports that absorb impacts and jolts** in every direction: lateral, vertical, rear and front.

Front Silent Blocks

Rear hydraulic shock absorbers