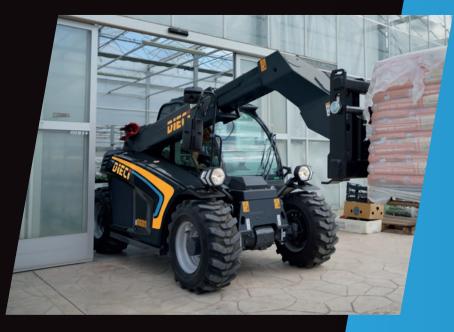

# MINI AGRI SMART

20.4

<image>

### **TILTING BALLAST**

**NEW ENGINE HOOD** 

90° ROTATING RADIATOR

The Dieci Research & Development department has created a set of patented solutions that improve accessibility to components for **easy and immediate maintenance**.

DIMENSIONS

Agile in small spaces, precise in all movements. The high strength of the boom makes it possible to **handle loads at great heights** without any risk.

The **3 steering modes** – front, concentric, transverse – allow **smooth driving** even with the heaviest loads.

The dashboard layout has been completely revised to improve **accessibility** to the roomy cab.