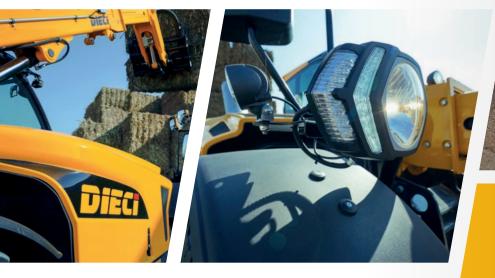

#### **MORE VISIBILITY**

- Large windows
- Integrated LED worklights Headlights on the perimeter, on the boom and on the boom head
- 3 wireless cameras 7" color graphic display
- Electrically adjustable heated wing mirrors

#### **BETTER CLIMATE CONTROL**

- Optimized air flows: 6 vents available
- Rear glass and openable roof
- Integrated electric lateral window
- Quick demisting of the windows
- Double air filter
- Operator protected against dust and odors