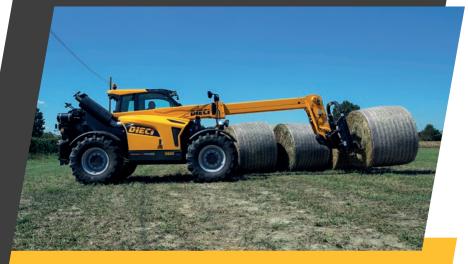

DIMENSIONS

Agile in small spaces, precise in all movements. The high strength of the boom makes it possible to **handle loads at great heights** without any risk.

The **3 steering modes** – front, concentric, transverse – allow **smooth driving** even with the heaviest loads.