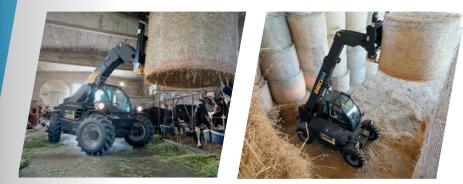

# AGRI FARMER

37.7 | 30.9 34.7 | 32.9 THE RIGHT SIZE

## NEW SIZES, MORE SIZES

The Agri Farmer family now offers new sizes. According to the requirement, the most **appropriate size** of vehicle can be selected for the specific job.

The different models are available in **different widths and heights**, while maintaining the same agility and efficiency.

## HYDROSTATIC TRANSMISSION WITH ELECTRONIC CONTROL