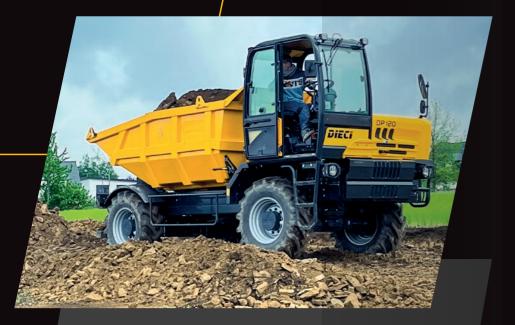

### 120 DUMPER

- ♦ Max capacity: 10800 kg
- Dump body capacity (heap): 6.5 m³Fixed dump body