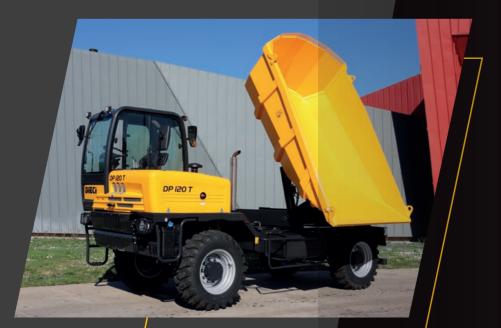

## 120T DUMPER

- ♦ Max capacity: 10500 kg
- △ Dump body capacity (heap): 5,3 m³
- ☐ Trilateral dump body

Models currently available in the EC market

#### TRILATERAL DUMP BODY

to reduce maneuvering time and operate in confined spaces