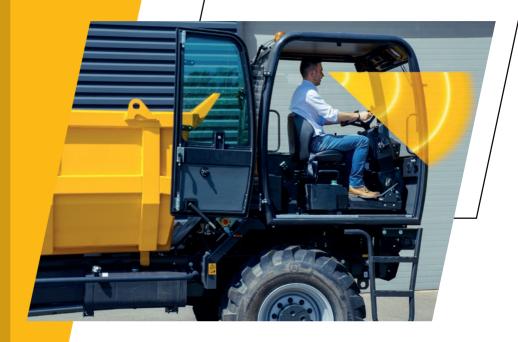

# SAFETY AND CONTROL

- 360° visibility: travel and handling in fully safe conditions.
- Reversible driver's seat or improved precision and quality of use.
- · High-stability fixed frame.
- Automatic handbrake applied when engine is shut off.

## HIGH COMFORT

- Ergonomic, comfortable and safe cab.
- Rear view system on 7" display
- $\bullet$  Air conditioning, heating, LED work lights\*.
- \* where present

**OPEN OR DOUBLE DOOR,** outer side

**ROPS-FOPS APPROVAL** 