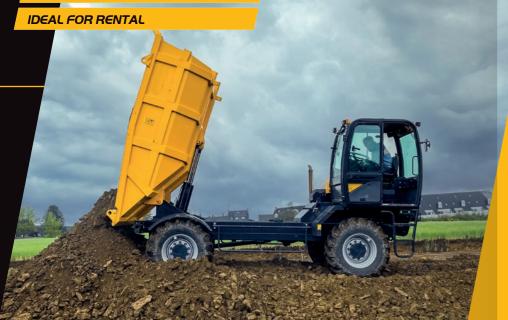

# **DUMPERS**

**Agile and user-friendly,** Dieci **dumpers** move with agility even in limited working spaces.

Their **considerable loading capacity** speeds up the task of transporting, handling or removing material.

Built to ensure strength, reliability and a long product life cycle, Dieci DPs respond to the real needs of the construction site.

### COMPACT AND VERSATILE

- Compact size
- High-performance both on and off-road through a wide choice of tyres.
- Easy to handle and intuitive, perfect for immediate use even without training.