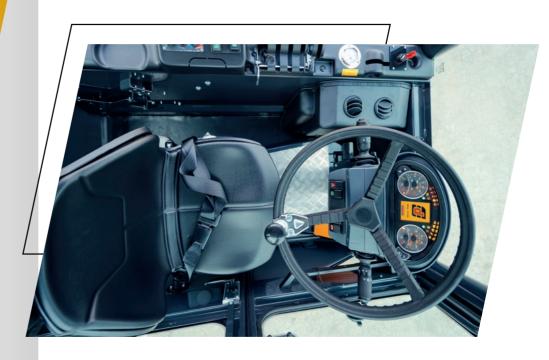

## HIGH COMFORT

- Ergonomic, comfortable and safe cab.
- Rear view system on 7" display
- $\bullet$  Air conditioning, heating, LED work lights\*.
- \* where present

**OPEN OR DOUBLE DOOR,** outer side

**ROPS-FOPS APPROVAL** 