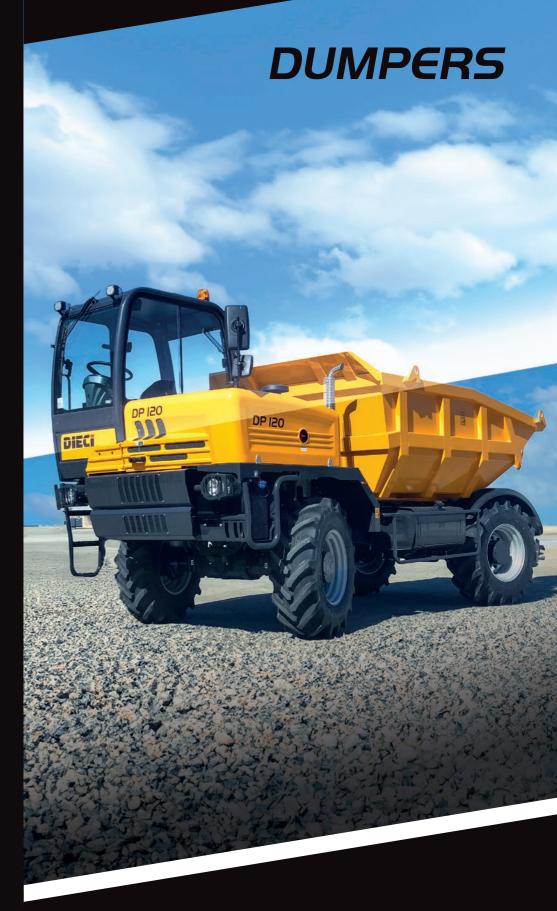

### 120 DUMPER

- ♦ Max capacity: 10800 kg
- Dump body capacity (heap): 6.5 m³Fixed dump body

# **DUMPERS**

**Agile and user-friendly,** Dieci **dumpers** move with agility even in limited working spaces.

Their **considerable loading capacity** speeds up the task of transporting, handling or removing material.