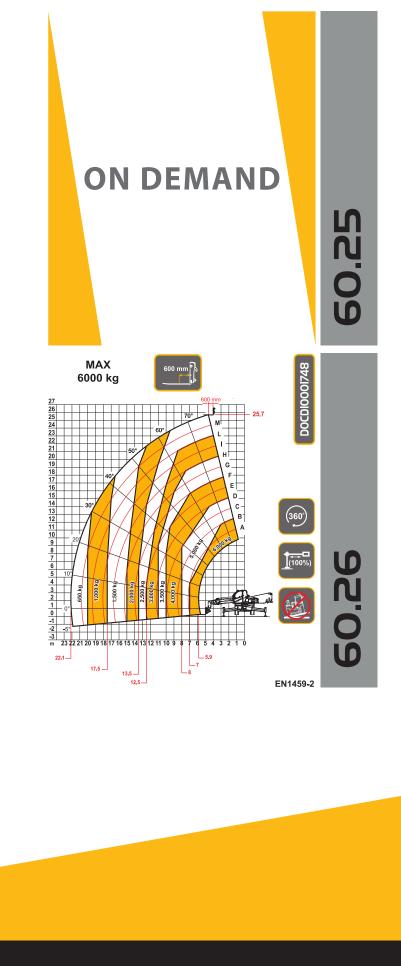

## PEGASUS CLASSIC

60.21 | 60.25 | 75.25 | 60.26 | 60.30

| PERFORMANCE                                                    |                                                                                      |                                                                                     |                                                                                     |                                                                                     |                                                                                     |
|----------------------------------------------------------------|--------------------------------------------------------------------------------------|-------------------------------------------------------------------------------------|-------------------------------------------------------------------------------------|-------------------------------------------------------------------------------------|-------------------------------------------------------------------------------------|
| Vehicle model                                                  | Pegasus 60.21                                                                        | PEGASUS 60.25                                                                       | Pegasus 75.25                                                                       | Pegasus 60.26                                                                       | Pegasus 60.30                                                                       |
| Maximum capacity                                               | 6000 kg (13228 lb)                                                                   | 6000 kg (13228 lb)                                                                  | 7500 kg (16535 lb)                                                                  | 6000 kg (13228 lb)                                                                  | 6000 kg (13228 lb)                                                                  |
| Maximum lifting height                                         | 20.5 m (67.3 ft)                                                                     | 24.1 m (79.1 ft)                                                                    | 24.5 m (80.4 ft)                                                                    | 25.7 m (84.3 ft)                                                                    | 29.6 m (97.1 ft)                                                                    |
| Maximum horizontal extension                                   | 18.1 m (59.4 ft)                                                                     | 21.5 m (70.5 ft)                                                                    | 20.7 m (67.9 ft)                                                                    | 21.9 m (71.9 ft)                                                                    | 26 m (85.3 ft)                                                                      |
| Fork swiveling angle                                           | 133°                                                                                 | 133°                                                                                | 133°                                                                                | 133°                                                                                | 133°                                                                                |
| Pull-out force                                                 | 7400 daN (16636 lbf)                                                                 | 7400 daN (16636 lbf)                                                                | 7400 daN (16636 lbf)                                                                | 7400 daN (16636 lbf)                                                                | 7400 daN (16636 lbf)                                                                |
| Towing force                                                   | 9400 daN (21132 lbf)                                                                 | 9400 daN (21132 lbf)                                                                | 10000 daN (22481 lbf)                                                               | 10000 daN (22481 lbf)                                                               | 10000 daN (22481 lbf)                                                               |
| Unladen weight                                                 | 17700 kg (39022 lb)                                                                  | 17740 kg (39110 lb)                                                                 | 21550 kg (47510 lb)                                                                 | 21000 kg (46297 lb)                                                                 | 22550 kg (49714 lb)                                                                 |
| Maximum climb angle                                            | 40 %                                                                                 | 40 %                                                                                | 40 %                                                                                | 40 %                                                                                | 40 %                                                                                |
| Max speed (referred to wheels with maximum permitted diameter) | 40 km/h (24.9 mph)                                                                   | 40 km/h (24.9 mph)                                                                  | 40 km/h (24.9 mph)                                                                  | 40 km/h (24.9 mph)                                                                  | 40 km/h (24.9 mph)                                                                  |
| воом                                                           |                                                                                      |                                                                                     |                                                                                     |                                                                                     |                                                                                     |
| Vehicle model                                                  | Pegasus 60.21                                                                        | PEGASUS 60.25                                                                       | Pegasus 75.25                                                                       | Pegasus 60.26                                                                       | Pegasus 60.30                                                                       |
| Getting off the basket                                         | 13.8 s                                                                               | 13.8 s                                                                              | 10.1 s                                                                              | 9.5 s                                                                               | 10.1 s                                                                              |
| Lifting                                                        | 21.9 s                                                                               | 21.9 s                                                                              | 16 s                                                                                | 14.5 s                                                                              | 16 s                                                                                |
| Extension                                                      | 31.2 s                                                                               | 44,4 s                                                                              | 29 s                                                                                | 30 s                                                                                | 29 s                                                                                |
| Retraction                                                     | 17.4 s                                                                               | 23.1 s                                                                              | 14 s                                                                                | 15 s                                                                                | 14 s                                                                                |
| Forward swiveling                                              | 3.7 s                                                                                | 3.7 s                                                                               | 2.1 s                                                                               | 2.1 s                                                                               | 2.1 s                                                                               |
| Reverse swiveling                                              | 2.3 s                                                                                | 2.3 s                                                                               | 1.3 s                                                                               | 1.3 s                                                                               | 1.3 s                                                                               |
| <u> </u>                                                       |                                                                                      |                                                                                     |                                                                                     |                                                                                     |                                                                                     |
| ENGINE<br>Vehicle model                                        | Degastus 60.21                                                                       |                                                                                     | Degesus 75.25                                                                       | Pagasus 60.26                                                                       | Pagague (0.20                                                                       |
| Vehicle model                                                  | Pegasus 60.21                                                                        | PEGASUS 60.25                                                                       | Pegasus 75.25                                                                       | Pegasus 60.26                                                                       | Pegasus 60.30                                                                       |
| Brand                                                          | Perkins                                                                              | Perkins                                                                             | FPT                                                                                 | FPT                                                                                 | FPT                                                                                 |
| Nominal power                                                  | 100 Kw (134 HP)                                                                      | 100 Kw (134 HP)                                                                     | 125 kW (168 HP)                                                                     | 125 kW (168 HP)                                                                     | 125 kW (168 HP)                                                                     |
| @rpm                                                           | 2200 rpm                                                                             | 2200 rpm                                                                            | 2200 rpm                                                                            | 2200 rpm                                                                            | 2200 rpm                                                                            |
| Peak power                                                     | 100 Kw (134 HP)                                                                      | 100 Kw (134 HP)                                                                     | 127 kW (170 HP)                                                                     | 127 kW (170 HP)                                                                     | 127 kW (170 HP)                                                                     |
| @rpm                                                           | 2200 rpm                                                                             | 2200 rpm                                                                            | 1900 rpm                                                                            | 1900 rpm                                                                            | 1900 rpm                                                                            |
| Operation                                                      | 4-stroke                                                                             | 4-stroke                                                                            | 4-stroke                                                                            | 4-stroke                                                                            | 4-stroke                                                                            |
| Injection                                                      | Electronic, Common Rail                                                              | Electronic, Common Rail                                                             | Electronic, Common Rail                                                             | Electronic, Common Rail                                                             | Electronic, Common Rail                                                             |
| Number and arrangement of cylinders                            | 4, Vertical in line                                                                  | 4, Vertical in line                                                                 | 4, Vertical in line                                                                 | 4, Vertical in line                                                                 | 4, Vertical in line                                                                 |
| Displacement                                                   | 3621 cm <sup>3</sup> (221 in <sup>3</sup> )                                          | 3621 cm <sup>3</sup> (221 in <sup>3</sup> )                                         | 4485 cm <sup>3</sup> (274 in <sup>3</sup> )                                         | 4485 cm <sup>3</sup> (274 in <sup>3</sup> )                                         | 4485 cm <sup>3</sup> (274 in <sup>3</sup> )                                         |
| Consumption                                                    | 216 g/kWh (355.32 lb/Hp h)                                                           | 216 g/kWh (355.32 lb/Hp h)                                                          | 280 g/kWh (460.60 lb/Hp h)                                                          | 280 g/kWh (460.60 lb/Hp h)                                                          | 280 g/kWh (460.60 lb/Hp h                                                           |
| @rpm                                                           | 1900 rpm                                                                             | 1900 rpm                                                                            | 1900 rpm                                                                            | 1900 rpm                                                                            | 1900 rpm                                                                            |
| Emission standards                                             | Stage V                                                                              | Stage V                                                                             | Stage V/Tier 4f                                                                     | Stage V/Tier 4f                                                                     | Stage V/Tier 4f                                                                     |
| Exhaust gas treatment                                          | DOC+DPF+SCR (with<br>AdBlue)                                                         | DOC+DPF+SCR (with<br>AdBlue)                                                        | DOC+SCRoF (AdBlue)                                                                  | DOC+SCRoF (AdBlue)                                                                  | DOC+SCRoF (AdBlue)                                                                  |
| Cooling system                                                 | Liquid                                                                               | Liquid                                                                              | Liquid                                                                              | Liquid                                                                              | Liquid                                                                              |
| Intake<br>Air filter                                           | 16-valve turbocharger with<br>aftercooler                                            | 16-valve turbocharger with<br>aftercooler                                           | 16-valve turbocharger,<br>aftercooler<br>Air pre-heating and air                    | 16-valve turbocharger,<br>aftercooler<br>Air pre-heating and air                    | 16-valve turbocharger,<br>aftercooler<br>Air pre-heating and air                    |
| Air filter                                                     | Air pre-heating and air<br>self-cleaning pre-filter                                  | Air pre-heating and air<br>self-cleaning pre-filter                                 | self-cleaning pre-filter                                                            | self-cleaning pre-filter                                                            | self-cleaning pre-filter                                                            |
| TRANSMISSION                                                   |                                                                                      |                                                                                     |                                                                                     |                                                                                     |                                                                                     |
| Vehicle model                                                  | Pegasus 60.21                                                                        | PEGASUS 60.25                                                                       | Pegasus 75.25                                                                       | Pegasus 60.26                                                                       | Pegasus 60.30                                                                       |
| Transmission type                                              | Hydrostatic with variable displacement pump                                          | Hydrostatic with variable displacement pump                                         | Hydrostatic with<br>continuous adjustment and<br>electronic control                 | Hydrostatic with<br>continuous adjustment and<br>electronic control                 | Hydrostatic with<br>continuous adjustment and<br>electronic control                 |
| Hydraulic motor                                                | Hydrostatic with continuous automatic                                                | Hydrostatic with continuous automatic                                               | Hydrostatic with continuous automatic                                               | Hydrostatic with continuous automatic                                               | Hydrostatic with continuous automatic                                               |
| Reversal                                                       | adjustment<br>Electro-Hydraulic operated                                             | adjustment<br>Electro-Hydraulic operated                                            | adjustment<br>Electro-Hydraulic                                                     | adjustment<br>Electro-Hydraulic                                                     | adjustment<br>Electro-Hydraulic                                                     |
|                                                                | with vehicle in motion                                                               | with vehicle in motion                                                              |                                                                                     | And the second second                                                               |                                                                                     |
| Inching                                                        | With electronic pedal for<br>controlled forward<br>movement                          | With electronic pedal for<br>controlled forward<br>movement                         | With electronic pedal for<br>controlled forward<br>movement                         | With electronic pedal for<br>controlled forward<br>movement                         | With electronic pedal for<br>controlled forward<br>movement                         |
| Gearbox                                                        | Servo-controlled 2-speed                                                             | Servo-controlled 2-speed                                                            | Servo-controlled 2-speed                                                            | Servo-controlled 2-speed                                                            | Servo-controlled 2-speed                                                            |
| Drive mode                                                     | -                                                                                    | -                                                                                   | Normal, Eco, Creeper.<br>Selectable ECO-WORK.                                       | Normal, Eco, Creeper.<br>Selectable ECO-WORK.                                       | Normal, Eco, Creeper.<br>Selectable ECO-WORK.                                       |
| DIFFERENTIAL AXLES                                             |                                                                                      |                                                                                     |                                                                                     |                                                                                     |                                                                                     |
| Vehicle model                                                  | Pegasus 60.21                                                                        | PEGASUS 60.25                                                                       | Pegasus 75.25                                                                       | Pegasus 60.26                                                                       | Pegasus 60.30                                                                       |
| Type of axles                                                  | 2 steering, with 4 epicycloidal reduction                                            | 2 steering, with 4 epicycloidal reduction                                           | 2 steering, with 4 epicycloidal reduction                                           | 2 steering, with 4 epicycloidal reduction                                           | 2 steering, with 4 epicycloidal reduction                                           |
| Type of steering                                               | gears<br>4 wheels / transversal / 2                                                  | gears<br>4 wheels / transversal / 2<br>wheels                                       | gears<br>4 wheels / transversal / 2                                                 | gears<br>4 wheels / transversal / 2<br>wheels                                       | gears<br>4 wheels / transversal / 2                                                 |
| Front axle                                                     | wheels<br>With transverse leveling<br>device with control in the                     | wheels<br>With transverse leveling<br>device with control in the                    | wheels<br>With transverse leveling<br>device with control in the                    | wheels<br>With transverse leveling<br>device with control in the                    | wheels<br>With transverse leveling<br>device with control in the                    |
| Rear axle                                                      | cab<br>Oscillating with automatic<br>lock                                            | cab<br>Oscillating with automatic<br>lock                                           | cab<br>Swinging                                                                     | cab<br>Swinging                                                                     | cab<br>Swinging                                                                     |
| Service braking                                                | Oil bath on front and rear<br>axles with servo brake with<br>double hydraulic system | Oil bath with servo brake<br>on front and rear axle with<br>double hydraulic system | Oil bath with servo brake<br>on front and rear axle with<br>double hydraulic system | Oil bath with servo brake<br>on front and rear axle with<br>double hydraulic system | Oil bath with servo brake<br>on front and rear axle with<br>double hydraulic system |
| Parking braking                                                | Negative actuation with electrical control                                           | Negative actuation with electrical control                                          | Negative actuation with electrical control                                          | Negative actuation with electrical control                                          | Negative actuation with electrical control                                          |