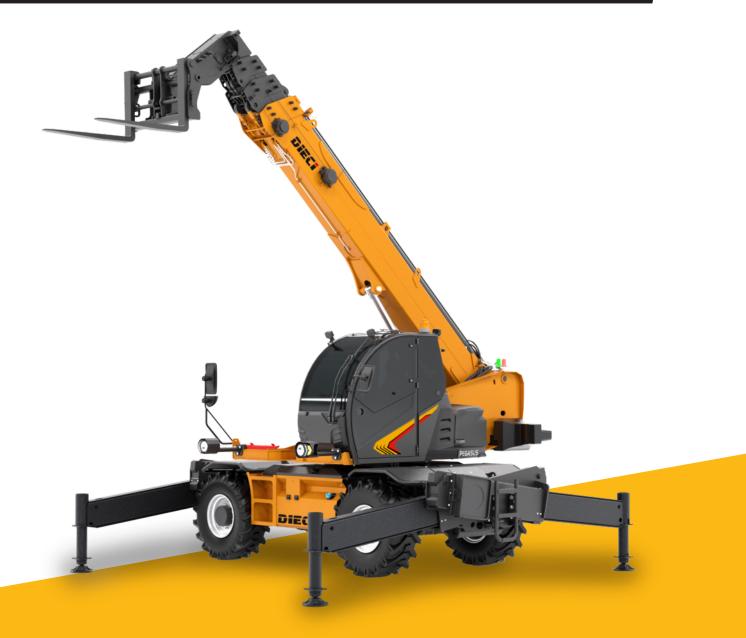

## PEGASUS CLASSIC

60.21 | 60.25 | 75.25 | 60.26 | 60.30

| PERFORMANCE                                                    |                                                                                      |                                                                                     |                                                                                     |                                                                                     |                                                                                     |
|----------------------------------------------------------------|--------------------------------------------------------------------------------------|-------------------------------------------------------------------------------------|-------------------------------------------------------------------------------------|-------------------------------------------------------------------------------------|-------------------------------------------------------------------------------------|
| Vehicle model                                                  | Pegasus 60.21                                                                        | PEGASUS 60.25                                                                       | Pegasus 75.25                                                                       | Pegasus 60.26                                                                       | Pegasus 60.30                                                                       |
| Maximum capacity                                               | 6000 kg (13228 lb)                                                                   | 6000 kg (13228 lb)                                                                  | 7500 kg (16535 lb)                                                                  | 6000 kg (13228 lb)                                                                  | 6000 kg (13228 lb)                                                                  |
| Maximum lifting height                                         | 20.5 m (67.3 ft)                                                                     | 24.1 m (79.1 ft)                                                                    | 24.5 m (80.4 ft)                                                                    | 25.7 m (84.3 ft)                                                                    | 29.6 m (97.1 ft)                                                                    |
| Maximum horizontal extension                                   | 18.1 m (59.4 ft)                                                                     | 21.5 m (70.5 ft)                                                                    | 20.7 m (67.9 ft)                                                                    | 21.9 m (71.9 ft)                                                                    | 26 m (85.3 ft)                                                                      |
| Fork swiveling angle                                           | 133°                                                                                 | 133°                                                                                | 133°                                                                                | 133°                                                                                | 133°                                                                                |
| Pull-out force                                                 | 7400 daN (16636 lbf)                                                                 | 7400 daN (16636 lbf)                                                                | 7400 daN (16636 lbf)                                                                | 7400 daN (16636 lbf)                                                                | 7400 daN (16636 lbf)                                                                |
| Towing force                                                   | 9400 daN (21132 lbf)                                                                 | 9400 daN (21132 lbf)                                                                | 10000 daN (22481 lbf)                                                               | 10000 daN (22481 lbf)                                                               | 10000 daN (22481 lbf)                                                               |
| Unladen weight                                                 | 17700 kg (39022 lb)                                                                  | 17740 kg (39110 lb)                                                                 | 21550 kg (47510 lb)                                                                 | 21000 kg (46297 lb)                                                                 | 22550 kg (49714 lb)                                                                 |
| Maximum climb angle                                            | 40 %                                                                                 | 40 %                                                                                | 40 %                                                                                | 40 %                                                                                | 40 %                                                                                |
| Max speed (referred to wheels with maximum permitted diameter) | 40 km/h (24.9 mph)                                                                   | 40 km/h (24.9 mph)                                                                  | 40 km/h (24.9 mph)                                                                  | 40 km/h (24.9 mph)                                                                  | 40 km/h (24.9 mph)                                                                  |
| воом                                                           |                                                                                      |                                                                                     |                                                                                     |                                                                                     |                                                                                     |
| Vehicle model                                                  | Pegasus 60.21                                                                        | PEGASUS 60.25                                                                       | Pegasus 75.25                                                                       | Pegasus 60.26                                                                       | Pegasus 60.30                                                                       |
| Getting off the basket                                         | 13.8 s                                                                               | 13.8 s                                                                              | 10.1 s                                                                              | 9.5 s                                                                               | 10.1 s                                                                              |
| Lifting                                                        | 21.9 s                                                                               | 21.9 s                                                                              | 16 s                                                                                | 14.5 s                                                                              | 16 s                                                                                |
| Extension                                                      | 31.2 s                                                                               | 44,4 s                                                                              | 29 s                                                                                | 30 s                                                                                | 29 s                                                                                |
| Retraction                                                     | 17.4 s                                                                               | 23.1 s                                                                              | 14 s                                                                                | 15 s                                                                                | 14 s                                                                                |
| Forward swiveling                                              | 3.7 s                                                                                | 3.7 s                                                                               | 2.1 s                                                                               | 2.1 s                                                                               | 2.1 s                                                                               |
| Reverse swiveling                                              | 2.3 s                                                                                | 2.3 s                                                                               | 1.3 s                                                                               | 1.3 s                                                                               | 1.3 s                                                                               |
| <u> </u>                                                       |                                                                                      |                                                                                     |                                                                                     |                                                                                     |                                                                                     |
| ENGINE<br>Vehicle model                                        | Degastus 60.21                                                                       |                                                                                     | Degesus 75.25                                                                       | Pagasus 60.26                                                                       | Pagague (0.20                                                                       |
| Vehicle model                                                  | Pegasus 60.21                                                                        | PEGASUS 60.25                                                                       | Pegasus 75.25                                                                       | Pegasus 60.26                                                                       | Pegasus 60.30                                                                       |
| Brand                                                          | Perkins                                                                              | Perkins                                                                             | FPT                                                                                 | FPT                                                                                 | FPT                                                                                 |
| Nominal power                                                  | 100 Kw (134 HP)                                                                      | 100 Kw (134 HP)                                                                     | 125 kW (168 HP)                                                                     | 125 kW (168 HP)                                                                     | 125 kW (168 HP)                                                                     |
| @rpm                                                           | 2200 rpm                                                                             | 2200 rpm                                                                            | 2200 rpm                                                                            | 2200 rpm                                                                            | 2200 rpm                                                                            |
| Peak power                                                     | 100 Kw (134 HP)                                                                      | 100 Kw (134 HP)                                                                     | 127 kW (170 HP)                                                                     | 127 kW (170 HP)                                                                     | 127 kW (170 HP)                                                                     |
| @rpm                                                           | 2200 rpm                                                                             | 2200 rpm                                                                            | 1900 rpm                                                                            | 1900 rpm                                                                            | 1900 rpm                                                                            |
| Operation                                                      | 4-stroke                                                                             | 4-stroke                                                                            | 4-stroke                                                                            | 4-stroke                                                                            | 4-stroke                                                                            |
| Injection                                                      | Electronic, Common Rail                                                              | Electronic, Common Rail                                                             | Electronic, Common Rail                                                             | Electronic, Common Rail                                                             | Electronic, Common Rail                                                             |
| Number and arrangement of cylinders                            | 4, Vertical in line                                                                  | 4, Vertical in line                                                                 | 4, Vertical in line                                                                 | 4, Vertical in line                                                                 | 4, Vertical in line                                                                 |
| Displacement                                                   | 3621 cm <sup>3</sup> (221 in <sup>3</sup> )                                          | 3621 cm <sup>3</sup> (221 in <sup>3</sup> )                                         | 4485 cm <sup>3</sup> (274 in <sup>3</sup> )                                         | 4485 cm <sup>3</sup> (274 in <sup>3</sup> )                                         | 4485 cm <sup>3</sup> (274 in <sup>3</sup> )                                         |
| Consumption                                                    | 216 g/kWh (355.32 lb/Hp h)                                                           | 216 g/kWh (355.32 lb/Hp h)                                                          | 280 g/kWh (460.60 lb/Hp h)                                                          | 280 g/kWh (460.60 lb/Hp h)                                                          | 280 g/kWh (460.60 lb/Hp h                                                           |
| @rpm                                                           | 1900 rpm                                                                             | 1900 rpm                                                                            | 1900 rpm                                                                            | 1900 rpm                                                                            | 1900 rpm                                                                            |
| Emission standards                                             | Stage V                                                                              | Stage V                                                                             | Stage V/Tier 4f                                                                     | Stage V/Tier 4f                                                                     | Stage V/Tier 4f                                                                     |
| Exhaust gas treatment                                          | DOC+DPF+SCR (with<br>AdBlue)                                                         | DOC+DPF+SCR (with<br>AdBlue)                                                        | DOC+SCRoF (AdBlue)                                                                  | DOC+SCRoF (AdBlue)                                                                  | DOC+SCRoF (AdBlue)                                                                  |
| Cooling system                                                 | Liquid                                                                               | Liquid                                                                              | Liquid                                                                              | Liquid                                                                              | Liquid                                                                              |
| Intake<br>Air filter                                           | 16-valve turbocharger with<br>aftercooler                                            | 16-valve turbocharger with<br>aftercooler                                           | 16-valve turbocharger,<br>aftercooler<br>Air pre-heating and air                    | 16-valve turbocharger,<br>aftercooler<br>Air pre-heating and air                    | 16-valve turbocharger,<br>aftercooler<br>Air pre-heating and air                    |
| Air filter                                                     | Air pre-heating and air<br>self-cleaning pre-filter                                  | Air pre-heating and air<br>self-cleaning pre-filter                                 | self-cleaning pre-filter                                                            | self-cleaning pre-filter                                                            | self-cleaning pre-filter                                                            |
| TRANSMISSION                                                   |                                                                                      |                                                                                     |                                                                                     |                                                                                     |                                                                                     |
| Vehicle model                                                  | Pegasus 60.21                                                                        | PEGASUS 60.25                                                                       | Pegasus 75.25                                                                       | Pegasus 60.26                                                                       | Pegasus 60.30                                                                       |
| Transmission type                                              | Hydrostatic with variable displacement pump                                          | Hydrostatic with variable displacement pump                                         | Hydrostatic with<br>continuous adjustment and<br>electronic control                 | Hydrostatic with<br>continuous adjustment and<br>electronic control                 | Hydrostatic with<br>continuous adjustment and<br>electronic control                 |
| Hydraulic motor                                                | Hydrostatic with continuous automatic                                                | Hydrostatic with continuous automatic                                               | Hydrostatic with continuous automatic                                               | Hydrostatic with continuous automatic                                               | Hydrostatic with continuous automatic                                               |
| Reversal                                                       | adjustment<br>Electro-Hydraulic operated                                             | adjustment<br>Electro-Hydraulic operated                                            | adjustment<br>Electro-Hydraulic                                                     | adjustment<br>Electro-Hydraulic                                                     | adjustment<br>Electro-Hydraulic                                                     |
|                                                                | with vehicle in motion                                                               | with vehicle in motion                                                              |                                                                                     | And the second second                                                               |                                                                                     |
| Inching                                                        | With electronic pedal for<br>controlled forward<br>movement                          | With electronic pedal for<br>controlled forward<br>movement                         | With electronic pedal for<br>controlled forward<br>movement                         | With electronic pedal for<br>controlled forward<br>movement                         | With electronic pedal for<br>controlled forward<br>movement                         |
| Gearbox                                                        | Servo-controlled 2-speed                                                             | Servo-controlled 2-speed                                                            | Servo-controlled 2-speed                                                            | Servo-controlled 2-speed                                                            | Servo-controlled 2-speed                                                            |
| Drive mode                                                     | -                                                                                    | -                                                                                   | Normal, Eco, Creeper.<br>Selectable ECO-WORK.                                       | Normal, Eco, Creeper.<br>Selectable ECO-WORK.                                       | Normal, Eco, Creeper.<br>Selectable ECO-WORK.                                       |
| DIFFERENTIAL AXLES                                             |                                                                                      |                                                                                     |                                                                                     |                                                                                     |                                                                                     |
| Vehicle model                                                  | Pegasus 60.21                                                                        | PEGASUS 60.25                                                                       | Pegasus 75.25                                                                       | Pegasus 60.26                                                                       | Pegasus 60.30                                                                       |
| Type of axles                                                  | 2 steering, with 4 epicycloidal reduction                                            | 2 steering, with 4 epicycloidal reduction                                           | 2 steering, with 4 epicycloidal reduction                                           | 2 steering, with 4 epicycloidal reduction                                           | 2 steering, with 4 epicycloidal reduction                                           |
| Type of steering                                               | gears<br>4 wheels / transversal / 2                                                  | gears<br>4 wheels / transversal / 2<br>wheels                                       | gears<br>4 wheels / transversal / 2                                                 | gears<br>4 wheels / transversal / 2<br>wheels                                       | gears<br>4 wheels / transversal / 2                                                 |
| Front axle                                                     | wheels<br>With transverse leveling<br>device with control in the                     | wheels<br>With transverse leveling<br>device with control in the                    | wheels<br>With transverse leveling<br>device with control in the                    | wheels<br>With transverse leveling<br>device with control in the                    | wheels<br>With transverse leveling<br>device with control in the                    |
| Rear axle                                                      | cab<br>Oscillating with automatic<br>lock                                            | cab<br>Oscillating with automatic<br>lock                                           | cab<br>Swinging                                                                     | cab<br>Swinging                                                                     | cab<br>Swinging                                                                     |
| Service braking                                                | Oil bath on front and rear<br>axles with servo brake with<br>double hydraulic system | Oil bath with servo brake<br>on front and rear axle with<br>double hydraulic system | Oil bath with servo brake<br>on front and rear axle with<br>double hydraulic system | Oil bath with servo brake<br>on front and rear axle with<br>double hydraulic system | Oil bath with servo brake<br>on front and rear axle with<br>double hydraulic system |
| Parking braking                                                | Negative actuation with electrical control                                           | Negative actuation with electrical control                                          | Negative actuation with electrical control                                          | Negative actuation with electrical control                                          | Negative actuation with electrical control                                          |