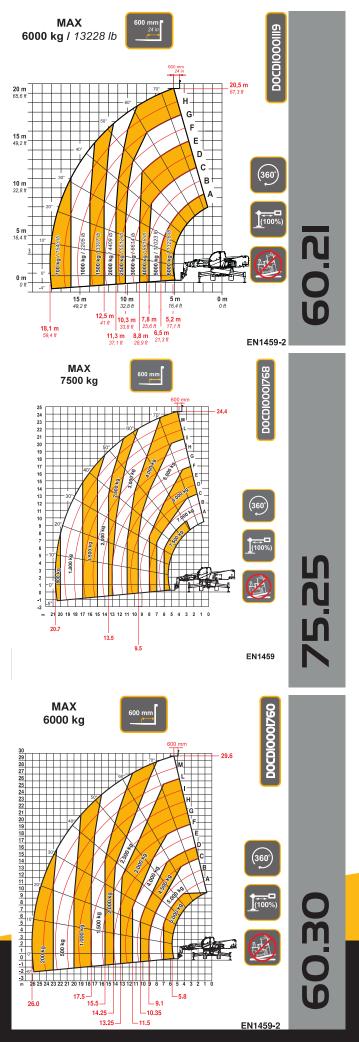

## PEGASUS CLASSIC

60.21 | 60.25 | 75.25 | 60.26 | 60.30

| PERFORMANCE                                                    |                                                                                      |                                                                                     |                                                                                     |                                                                                     |                                                                                     |
|----------------------------------------------------------------|--------------------------------------------------------------------------------------|-------------------------------------------------------------------------------------|-------------------------------------------------------------------------------------|-------------------------------------------------------------------------------------|-------------------------------------------------------------------------------------|
| Vehicle model                                                  | Pegasus 60.21                                                                        | PEGASUS 60.25                                                                       | Pegasus 75.25                                                                       | Pegasus 60.26                                                                       | Pegasus 60.30                                                                       |
| Maximum capacity                                               | 6000 kg (13228 lb)                                                                   | 6000 kg (13228 lb)                                                                  | 7500 kg (16535 lb)                                                                  | 6000 kg (13228 lb)                                                                  | 6000 kg (13228 lb)                                                                  |
| Maximum lifting height                                         | 20.5 m (67.3 ft)                                                                     | 24.1 m (79.1 ft)                                                                    | 24.5 m (80.4 ft)                                                                    | 25.7 m (84.3 ft)                                                                    | 29.6 m (97.1 ft)                                                                    |
| Maximum horizontal extension                                   | 18.1 m (59.4 ft)                                                                     | 21.5 m (70.5 ft)                                                                    | 20.7 m (67.9 ft)                                                                    | 21.9 m (71.9 ft)                                                                    | 26 m (85.3 ft)                                                                      |
| Fork swiveling angle                                           | 133°                                                                                 | 133°                                                                                | 133°                                                                                | 133°                                                                                | 133°                                                                                |
| Pull-out force                                                 | 7400 daN (16636 lbf)                                                                 | 7400 daN (16636 lbf)                                                                | 7400 daN (16636 lbf)                                                                | 7400 daN (16636 lbf)                                                                | 7400 daN (16636 lbf)                                                                |
| Towing force                                                   | 9400 daN (21132 lbf)                                                                 | 9400 daN (21132 lbf)                                                                | 10000 daN (22481 lbf)                                                               | 10000 daN (22481 lbf)                                                               | 10000 daN (22481 lbf)                                                               |
| Unladen weight                                                 | 17700 kg (39022 lb)                                                                  | 17740 kg (39110 lb)                                                                 | 21550 kg (47510 lb)                                                                 | 21000 kg (46297 lb)                                                                 | 22550 kg (49714 lb)                                                                 |
| Maximum climb angle                                            | 40 %                                                                                 | 40 %                                                                                | 40 %                                                                                | 40 %                                                                                | 40 %                                                                                |
| Max speed (referred to wheels with maximum permitted diameter) | 40 km/h (24.9 mph)                                                                   | 40 km/h (24.9 mph)                                                                  | 40 km/h (24.9 mph)                                                                  | 40 km/h (24.9 mph)                                                                  | 40 km/h (24.9 mph)                                                                  |
| воом                                                           |                                                                                      |                                                                                     |                                                                                     |                                                                                     |                                                                                     |
| Vehicle model                                                  | Pegasus 60.21                                                                        | PEGASUS 60.25                                                                       | Pegasus 75.25                                                                       | Pegasus 60.26                                                                       | Pegasus 60.30                                                                       |
| Getting off the basket                                         | 13.8 s                                                                               | 13.8 s                                                                              | 10.1 s                                                                              | 9.5 s                                                                               | 10.1 s                                                                              |
| Lifting                                                        | 21.9 s                                                                               | 21.9 s                                                                              | 16 s                                                                                | 14.5 s                                                                              | 16 s                                                                                |
| Extension                                                      | 31.2 s                                                                               | 44,4 s                                                                              | 29 s                                                                                | 30 s                                                                                | 29 s                                                                                |
| Retraction                                                     | 17.4 s                                                                               | 23.1 s                                                                              | 14 s                                                                                | 15 s                                                                                | 14 s                                                                                |
| Forward swiveling                                              | 3.7 s                                                                                | 3.7 s                                                                               | 2.1 s                                                                               | 2.1 s                                                                               | 2.1 s                                                                               |
| Reverse swiveling                                              | 2.3 s                                                                                | 2.3 s                                                                               | 1.3 s                                                                               | 1.3 s                                                                               | 1.3 s                                                                               |
| <u> </u>                                                       |                                                                                      |                                                                                     |                                                                                     |                                                                                     |                                                                                     |
| ENGINE<br>Vehicle model                                        | Degastus 60.21                                                                       |                                                                                     | Degesus 75.25                                                                       | Pagasus 60.26                                                                       | Pagague (0.20                                                                       |
| Vehicle model                                                  | Pegasus 60.21                                                                        | PEGASUS 60.25                                                                       | Pegasus 75.25                                                                       | Pegasus 60.26                                                                       | Pegasus 60.30                                                                       |
| Brand                                                          | Perkins                                                                              | Perkins                                                                             | FPT                                                                                 | FPT                                                                                 | FPT                                                                                 |
| Nominal power                                                  | 100 Kw (134 HP)                                                                      | 100 Kw (134 HP)                                                                     | 125 kW (168 HP)                                                                     | 125 kW (168 HP)                                                                     | 125 kW (168 HP)                                                                     |
| @rpm                                                           | 2200 rpm                                                                             | 2200 rpm                                                                            | 2200 rpm                                                                            | 2200 rpm                                                                            | 2200 rpm                                                                            |
| Peak power                                                     | 100 Kw (134 HP)                                                                      | 100 Kw (134 HP)                                                                     | 127 kW (170 HP)                                                                     | 127 kW (170 HP)                                                                     | 127 kW (170 HP)                                                                     |
| @rpm                                                           | 2200 rpm                                                                             | 2200 rpm                                                                            | 1900 rpm                                                                            | 1900 rpm                                                                            | 1900 rpm                                                                            |
| Operation                                                      | 4-stroke                                                                             | 4-stroke                                                                            | 4-stroke                                                                            | 4-stroke                                                                            | 4-stroke                                                                            |
| Injection                                                      | Electronic, Common Rail                                                              | Electronic, Common Rail                                                             | Electronic, Common Rail                                                             | Electronic, Common Rail                                                             | Electronic, Common Rail                                                             |
| Number and arrangement of cylinders                            | 4, Vertical in line                                                                  | 4, Vertical in line                                                                 | 4, Vertical in line                                                                 | 4, Vertical in line                                                                 | 4, Vertical in line                                                                 |
| Displacement                                                   | 3621 cm <sup>3</sup> (221 in <sup>3</sup> )                                          | 3621 cm <sup>3</sup> (221 in <sup>3</sup> )                                         | 4485 cm <sup>3</sup> (274 in <sup>3</sup> )                                         | 4485 cm <sup>3</sup> (274 in <sup>3</sup> )                                         | 4485 cm <sup>3</sup> (274 in <sup>3</sup> )                                         |
| Consumption                                                    | 216 g/kWh (355.32 lb/Hp h)                                                           | 216 g/kWh (355.32 lb/Hp h)                                                          | 280 g/kWh (460.60 lb/Hp h)                                                          | 280 g/kWh (460.60 lb/Hp h)                                                          | 280 g/kWh (460.60 lb/Hp h                                                           |
| @rpm                                                           | 1900 rpm                                                                             | 1900 rpm                                                                            | 1900 rpm                                                                            | 1900 rpm                                                                            | 1900 rpm                                                                            |
| Emission standards                                             | Stage V                                                                              | Stage V                                                                             | Stage V/Tier 4f                                                                     | Stage V/Tier 4f                                                                     | Stage V/Tier 4f                                                                     |
| Exhaust gas treatment                                          | DOC+DPF+SCR (with<br>AdBlue)                                                         | DOC+DPF+SCR (with<br>AdBlue)                                                        | DOC+SCRoF (AdBlue)                                                                  | DOC+SCRoF (AdBlue)                                                                  | DOC+SCRoF (AdBlue)                                                                  |
| Cooling system                                                 | Liquid                                                                               | Liquid                                                                              | Liquid                                                                              | Liquid                                                                              | Liquid                                                                              |
| Intake<br>Air filter                                           | 16-valve turbocharger with<br>aftercooler                                            | 16-valve turbocharger with<br>aftercooler                                           | 16-valve turbocharger,<br>aftercooler<br>Air pre-heating and air                    | 16-valve turbocharger,<br>aftercooler<br>Air pre-heating and air                    | 16-valve turbocharger,<br>aftercooler<br>Air pre-heating and air                    |
| Air filter                                                     | Air pre-heating and air<br>self-cleaning pre-filter                                  | Air pre-heating and air<br>self-cleaning pre-filter                                 | self-cleaning pre-filter                                                            | self-cleaning pre-filter                                                            | self-cleaning pre-filter                                                            |
| TRANSMISSION                                                   |                                                                                      |                                                                                     |                                                                                     |                                                                                     |                                                                                     |
| Vehicle model                                                  | Pegasus 60.21                                                                        | PEGASUS 60.25                                                                       | Pegasus 75.25                                                                       | Pegasus 60.26                                                                       | Pegasus 60.30                                                                       |
| Transmission type                                              | Hydrostatic with variable displacement pump                                          | Hydrostatic with variable displacement pump                                         | Hydrostatic with<br>continuous adjustment and<br>electronic control                 | Hydrostatic with<br>continuous adjustment and<br>electronic control                 | Hydrostatic with<br>continuous adjustment and<br>electronic control                 |
| Hydraulic motor                                                | Hydrostatic with continuous automatic                                                | Hydrostatic with continuous automatic                                               | Hydrostatic with continuous automatic                                               | Hydrostatic with continuous automatic                                               | Hydrostatic with continuous automatic                                               |
| Reversal                                                       | adjustment<br>Electro-Hydraulic operated                                             | adjustment<br>Electro-Hydraulic operated                                            | adjustment<br>Electro-Hydraulic                                                     | adjustment<br>Electro-Hydraulic                                                     | adjustment<br>Electro-Hydraulic                                                     |
|                                                                | with vehicle in motion                                                               | with vehicle in motion                                                              |                                                                                     | And the second second                                                               |                                                                                     |
| Inching                                                        | With electronic pedal for<br>controlled forward<br>movement                          | With electronic pedal for<br>controlled forward<br>movement                         | With electronic pedal for<br>controlled forward<br>movement                         | With electronic pedal for<br>controlled forward<br>movement                         | With electronic pedal for<br>controlled forward<br>movement                         |
| Gearbox                                                        | Servo-controlled 2-speed                                                             | Servo-controlled 2-speed                                                            | Servo-controlled 2-speed                                                            | Servo-controlled 2-speed                                                            | Servo-controlled 2-speed                                                            |
| Drive mode                                                     | -                                                                                    | -                                                                                   | Normal, Eco, Creeper.<br>Selectable ECO-WORK.                                       | Normal, Eco, Creeper.<br>Selectable ECO-WORK.                                       | Normal, Eco, Creeper.<br>Selectable ECO-WORK.                                       |
| DIFFERENTIAL AXLES                                             |                                                                                      |                                                                                     |                                                                                     |                                                                                     |                                                                                     |
| Vehicle model                                                  | Pegasus 60.21                                                                        | PEGASUS 60.25                                                                       | Pegasus 75.25                                                                       | Pegasus 60.26                                                                       | Pegasus 60.30                                                                       |
| Type of axles                                                  | 2 steering, with 4 epicycloidal reduction                                            | 2 steering, with 4 epicycloidal reduction                                           | 2 steering, with 4 epicycloidal reduction                                           | 2 steering, with 4 epicycloidal reduction                                           | 2 steering, with 4 epicycloidal reduction                                           |
| Type of steering                                               | gears<br>4 wheels / transversal / 2                                                  | gears<br>4 wheels / transversal / 2<br>wheels                                       | gears<br>4 wheels / transversal / 2                                                 | gears<br>4 wheels / transversal / 2<br>wheels                                       | gears<br>4 wheels / transversal / 2                                                 |
| Front axle                                                     | wheels<br>With transverse leveling<br>device with control in the                     | wheels<br>With transverse leveling<br>device with control in the                    | wheels<br>With transverse leveling<br>device with control in the                    | wheels<br>With transverse leveling<br>device with control in the                    | wheels<br>With transverse leveling<br>device with control in the                    |
| Rear axle                                                      | cab<br>Oscillating with automatic<br>lock                                            | cab<br>Oscillating with automatic<br>lock                                           | cab<br>Swinging                                                                     | cab<br>Swinging                                                                     | cab<br>Swinging                                                                     |
| Service braking                                                | Oil bath on front and rear<br>axles with servo brake with<br>double hydraulic system | Oil bath with servo brake<br>on front and rear axle with<br>double hydraulic system | Oil bath with servo brake<br>on front and rear axle with<br>double hydraulic system | Oil bath with servo brake<br>on front and rear axle with<br>double hydraulic system | Oil bath with servo brake<br>on front and rear axle with<br>double hydraulic system |
| Parking braking                                                | Negative actuation with electrical control                                           | Negative actuation with electrical control                                          | Negative actuation with electrical control                                          | Negative actuation with electrical control                                          | Negative actuation with electrical control                                          |