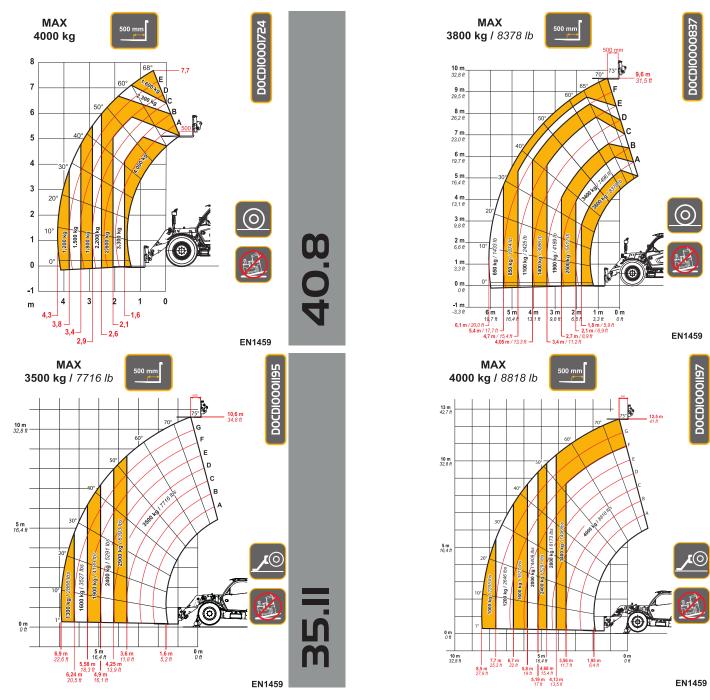

## DiECi

**ZEUS** 

40.8 | 38.10 | 35.11 | 40.13

di∈ci.com

| PERFORMANCE                                                    |                                                                                                                                    |                                                                                                          |                                                                                                          |                                                                                                          |
|----------------------------------------------------------------|------------------------------------------------------------------------------------------------------------------------------------|----------------------------------------------------------------------------------------------------------|----------------------------------------------------------------------------------------------------------|----------------------------------------------------------------------------------------------------------|
| Vehicle model                                                  | ZEUS 40.8 - GD                                                                                                                     | ZEUS 38.10 - GD                                                                                          | ZEUS 35.11 - GD                                                                                          | ZEUS 40.13 - GD                                                                                          |
| Maximum capacity                                               | 4000 kg (8818 lb)                                                                                                                  | 3800 kg (8378 lb)                                                                                        | 3500 kg (7716 lb)                                                                                        | 4000 kg (8818 lb)                                                                                        |
| Maximum lifting height                                         | 7.6 m (24.9 ft)                                                                                                                    | 9.6 m (31.5 ft)                                                                                          | 10.6 m (34.8 ft)                                                                                         | 12.5 m (41.0 ft)                                                                                         |
| Maximum horizontal extension                                   | 4.4 m (14.4 ft)                                                                                                                    | 6.2 m (20.3 ft)                                                                                          | 6.9 m (22.6 ft)                                                                                          | 8.5 m (27.9 ft)                                                                                          |
| Fork swiveling angle                                           | 146°                                                                                                                               | 146°                                                                                                     | 146°                                                                                                     | 146°                                                                                                     |
| Pull-out force                                                 | 8200 daN (18434 lbf)                                                                                                               | 8200 daN (18434 lbf)                                                                                     | 8200 daN (18434 lbf)                                                                                     | 8200 daN (18434 lbf)                                                                                     |
| Towing force                                                   | 8300 daN (18659 lbf)                                                                                                               | 8300 daN (18659 lbf)                                                                                     | 8300 daN (18659 lbf)                                                                                     | 8300 daN (18659 lbf)                                                                                     |
| Unladen weight                                                 | 8400 kg (18519 lb)                                                                                                                 | 8700 kg (19180 lb)                                                                                       | 8900 kg (19621 lb)                                                                                       | 8900 kg (19621 lb)                                                                                       |
| Maximum climb angle                                            | 45 %                                                                                                                               | 45 %                                                                                                     | 45 %                                                                                                     | 45 %                                                                                                     |
| Max speed (referred to wheels with maximum permitted diameter) | 30 km/h (18.6 mph)                                                                                                                 | 30 km/h (18.6 mph)                                                                                       | 30 km/h (18.6 mph)                                                                                       | 30 km/h (18.6 mph)                                                                                       |
| ВООМ                                                           |                                                                                                                                    |                                                                                                          |                                                                                                          |                                                                                                          |
| Vehicle model                                                  | ZEUS 40.8 - GD                                                                                                                     | ZEUS 38.10 - GD                                                                                          | ZEUS 35.11 - GD                                                                                          | ZEUS 40.13 - GD                                                                                          |
| Getting off the basket                                         | 7.1 s                                                                                                                              | 8.2 s                                                                                                    | 8.2 s                                                                                                    | 12.5 s                                                                                                   |
| Lifting                                                        | 9.1 s                                                                                                                              | 10.3 s                                                                                                   | 10.3 s                                                                                                   | 13,5 s                                                                                                   |
| Extension                                                      | 6.8 s                                                                                                                              | 6.7 s                                                                                                    | 7,5 s                                                                                                    | 11.6 s                                                                                                   |
| Retraction                                                     | 5,1 s                                                                                                                              | 4 s                                                                                                      | 4.5 s                                                                                                    | 8.8 s                                                                                                    |
| Forward swiveling                                              | 4.6 s                                                                                                                              | 4.6 s                                                                                                    | 4.6 s                                                                                                    | 4.6 s                                                                                                    |
| Reverse swiveling                                              | 2.6 s                                                                                                                              | 2.6 s                                                                                                    | 2.6 s                                                                                                    | 2.6 s                                                                                                    |
| ENGINE                                                         |                                                                                                                                    |                                                                                                          |                                                                                                          |                                                                                                          |
| Vehicle model                                                  | ZEUS 40.8 - GD                                                                                                                     | ZEUS 38.10 - GD                                                                                          | ZEUS 35.11 - GD                                                                                          | ZEUS 40.13 - GD                                                                                          |
| Brand                                                          | Kubota                                                                                                                             | Kubota                                                                                                   | Kubota                                                                                                   | Kubota                                                                                                   |
| Nominal power                                                  | 54.6 kW (73 HP)                                                                                                                    | 54.6 kW (73 HP)                                                                                          | 54.6 kW (73 HP)                                                                                          | 54.6 kW (73 HP)                                                                                          |
| @rpm                                                           | 2600 rpm                                                                                                                           | 2600 rpm                                                                                                 | 2600 rpm                                                                                                 | 2600 rpm                                                                                                 |
| @rpm                                                           | 2600 rpm                                                                                                                           | 2600 rpm                                                                                                 | 2600 rpm                                                                                                 | 2600 rpm                                                                                                 |
| Operation                                                      | 4-stroke                                                                                                                           | 4-stroke                                                                                                 | 4-stroke                                                                                                 | 4-stroke                                                                                                 |
| Injection                                                      | Electronic, Common Rail                                                                                                            | Electronic, Common Rail                                                                                  | Electronic, Common Rail                                                                                  | Electronic, Common Rail                                                                                  |
| Number and arrangement of cylinders                            | 4. Vertical in line                                                                                                                | 4, Vertical in line                                                                                      | 4, Vertical in line                                                                                      | 4, Vertical in line                                                                                      |
| Displacement                                                   | 3331 cm <sup>3</sup> (203 in <sup>3</sup> )                                                                                        | 3331 cm³ (203 in³)                                                                                       | 3331 cm³ (203 in³)                                                                                       | 3331 cm <sup>3</sup> (203 in <sup>3</sup> )                                                              |
| Consumption                                                    | 231 g/kWh (380.00 lb/Hp h)                                                                                                         | 231 g/kWh (380.00 lb/Hp h)                                                                               | 231 g/kWh (380.00 lb/Hp h)                                                                               | 231 g/kWh (380.00 lb/Hp h)                                                                               |
| @rpm                                                           | 2600 rpm                                                                                                                           | 2600 rpm                                                                                                 | 2600 rpm                                                                                                 | 2600 rpm                                                                                                 |
| Emission standards                                             | Stage V/Tier 4f                                                                                                                    | Stage V/Tier 4f                                                                                          | Stage V/Tier 4f                                                                                          | Stage V/Tier 4f                                                                                          |
| Exhaust gas treatment                                          | DOC+DPF                                                                                                                            | DOC+DPF                                                                                                  | DOC+DPF                                                                                                  | DOC+DPF                                                                                                  |
| Cooling system                                                 | Liquid                                                                                                                             | Liquid                                                                                                   | Liquid                                                                                                   | Liquid                                                                                                   |
| Intake                                                         | Turbocharger after-cooler                                                                                                          | Turbocharger after-cooler                                                                                | Turbocharger after-cooler                                                                                | Turbocharger after-cooler                                                                                |
| Air filter                                                     | Air pre-heating and air pre-filtering with dust separator                                                                          | Air pre-heating and air pre-filtering with dust separator                                                | Air pre-heating and air pre-filtering with dust separator                                                | Air pre-heating and air pre-filtering with dust separator                                                |
| TRANSMISSION                                                   |                                                                                                                                    |                                                                                                          |                                                                                                          |                                                                                                          |
| Vehicle model                                                  | ZEUS 40.8 - GD                                                                                                                     | ZEUS 38.10 - GD                                                                                          | ZEUS 35.11 - GD                                                                                          | ZEUS 40.13 - GD                                                                                          |
| Transmission type                                              | Hydrostatic with variable                                                                                                          | Hydrostatic with variable                                                                                | Hydrostatic with variable                                                                                | Hydrostatic with variable                                                                                |
|                                                                | displacement pump                                                                                                                  | displacement pump                                                                                        | displacement pump                                                                                        | displacement pump                                                                                        |
| Hydraulic motor                                                | Hydrostatic with continuous automatic adjustment                                                                                   | Hydrostatic with continuous automatic adjustment                                                         | Hydrostatic with continuous automatic adjustment                                                         | Hydrostatic with continuous automatic adjustment                                                         |
| Reversal                                                       | With electronic control operated with vehicle in motion                                                                            | With electronic control operated with vehicle in motion                                                  | With electronic control operated with vehicle in motion                                                  | With electronic control operated with vehicle in motion                                                  |
| Inching                                                        | With electronic pedal for controlled forward movement                                                                              | With electronic pedal for controlled forward movement                                                    | With electronic pedal for controlled forward movement                                                    | With electronic pedal for controlled forward movement                                                    |
| Gearbox                                                        | Servo-controlled 2-speed                                                                                                           | Servo-controlled 2-speed                                                                                 | Servo-controlled 2-speed                                                                                 | Servo-controlled 2-speed                                                                                 |
| DIFFERENTIAL AXLES                                             |                                                                                                                                    |                                                                                                          |                                                                                                          |                                                                                                          |
| Vehicle model                                                  | ZEUS 40.8 - GD                                                                                                                     | ZEUS 38.10 - GD                                                                                          | ZEUS 35.11 - GD                                                                                          | ZEUS 40.13 - GD                                                                                          |
| Type of axles                                                  | 2 steering, with 4 epicycloidal reduction gears                                                                                    | 2 steering, with 4 epicycloidal reduction gears                                                          | 2 steering, with 4 epicycloidal reduction gears                                                          | 2 steering, with 4 epicycloidal reduction gears                                                          |
| Type of steering                                               | 4 wheels / transversal / 2 wheels                                                                                                  | 4 wheels / transversal / 2 wheels                                                                        | 4 wheels / transversal / 2 wheels                                                                        | 4 wheels / transversal / 2 wheels                                                                        |
| Front axle                                                     | Rigid (OPT leveling.)                                                                                                              | Rigid (OPT leveling.)                                                                                    | Rigid (OPT leveling.)                                                                                    | With transverse leveling device with control in the cab                                                  |
| Rear axle                                                      | Swinging                                                                                                                           | Swinging                                                                                                 | Swinging                                                                                                 | Swinging                                                                                                 |
| Service braking                                                | Oil bath with servo brake on front axle with double hydraulic system                                                               | Oil bath with servo brake on front axle with double hydraulic system                                     | Oil bath with servo brake on front axle with double hydraulic system                                     | Oil bath with servo brake on front axle with double hydraulic system                                     |
| Parking braking                                                | Negative actuation with electronic control                                                                                         | Negative actuation with electronic control                                                               | Negative actuation with electronic control                                                               | Negative actuation with electronic control                                                               |
| HYDRAULIC SYSTEM                                               |                                                                                                                                    |                                                                                                          |                                                                                                          |                                                                                                          |
| Vehicle model                                                  | ZEUS 40.8 - GD                                                                                                                     | ZEUS 38.10 - GD                                                                                          | ZEUS 35.11 - GD                                                                                          | ZEUS 40.13 - GD                                                                                          |
| Hydraulic pump type                                            | No. 1 LS piston pump for power-steering and boom movements. No. 1 gear pump for and Fan Drive.                                     | No. 1 LS piston pump for<br>power-steering and boom<br>movements. No. 1 gear pump for<br>and Fan Drive.  | No. 1 LS piston pump for<br>power-steering and boom<br>movements. No. 1 gear pump for<br>and Fan Drive.  | No. 1 LS piston pump for<br>power-steering and boom<br>movements. No. 1 gear pump for<br>and Fan Drive.  |
| Hydraulic pump capacity                                        | 127 l/min (33.5 gal/min)                                                                                                           | 127 l/min (33.5 gal/min)                                                                                 | 127 l/min (33.5 gal/min)                                                                                 | 127 l/min (33.5 gal/min)                                                                                 |
| Max. operating pressure                                        | 26 MPa (3771 psi)                                                                                                                  | 26 MPa (3771 psi)                                                                                        | 26 MPa (3771 psi)                                                                                        | 26 MPa (3771 psi)                                                                                        |
| Distributor control                                            | Proportional 4 in 1 Joystick with FNR                                                                                              | Proportional 4 in 1 Joystick with FNR                                                                    | Proportional 4 in 1 Joystick with FNR                                                                    | Proportional 4 in 1 Joystick with FNR                                                                    |
| Distributor type                                               | Hydraulic control distributor-single joystick with proportional and simultaneous controls (Flow Sharing) with integrated priority. | Hydraulic control distributor-single joystick with proportional and simultaneous controls (Flow Sharing) | Hydraulic control distributor-single joystick with proportional and simultaneous controls (Flow Sharing) | Hydraulic control distributor-single joystick with proportional and simultaneous controls (Flow Sharing) |
| Outriggers                                                     | -                                                                                                                                  | -                                                                                                        | Two with proportional control and                                                                        | Two with proportional control and                                                                        |
|                                                                |                                                                                                                                    |                                                                                                          | independent from the cab                                                                                 | independent from the cab                                                                                 |