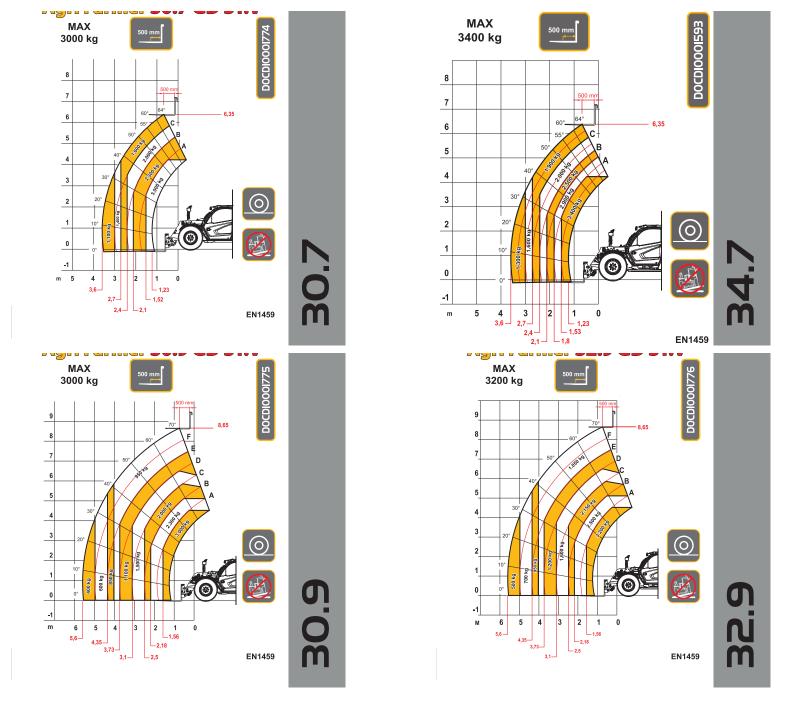

## DiECi

**DEDALUS** 

30.7 | 34.7 | 30.9 | 32.9

di∈ci.com

| Vehicle model                                                  | DEDALUS 30.7 - GD                                                                                                     | DEDALUS 34.7 - GD                                                                                                     | DEDALUS 30.9 - GD                                                                                                     | DEDALUS 32.9 - GD                                                                                                     |
|----------------------------------------------------------------|-----------------------------------------------------------------------------------------------------------------------|-----------------------------------------------------------------------------------------------------------------------|-----------------------------------------------------------------------------------------------------------------------|-----------------------------------------------------------------------------------------------------------------------|
| Maximum capacity                                               | 3000 kg (6614 lb)                                                                                                     | 3400 kg (7496 lb)                                                                                                     | 3000 kg (6614 lb)                                                                                                     | 3200 kg (7055 lb)                                                                                                     |
| Maximum lifting height                                         | 6.35 m (20.8 ft)                                                                                                      | 6.35 m (20.8 ft)                                                                                                      | 8.65 m (28.4 ft)                                                                                                      | 8.65 m (28.4 ft)                                                                                                      |
| Maximum horizontal extension                                   | 3.6 m (11.8 ft)                                                                                                       | 3.6 m (11.8 ft)                                                                                                       | 5.6 m (18.4 ft)                                                                                                       | 5.6 m (18.4 ft)                                                                                                       |
| Fork swiveling angle                                           | 146°                                                                                                                  | 146°                                                                                                                  | 146°                                                                                                                  | 146°                                                                                                                  |
| Pull-out force                                                 | 5800 daN (13039 lbf)                                                                                                  |
| Towing force                                                   | 5800 daN (13039 lbf)                                                                                                  |
| Unladen weight                                                 | 6700 kg (14771 lb)                                                                                                    | 6950 kg (15322 lb)                                                                                                    | 6880 kg (15168 lb)                                                                                                    | 7050 kg (15543 lb)                                                                                                    |
| Maximum climb angle                                            | 40 %                                                                                                                  | 40 %                                                                                                                  | 40 %                                                                                                                  | 40 %                                                                                                                  |
| Max speed (referred to wheels with maximum permitted diameter) | 36 km/h (22.4 mph)                                                                                                    |
| BOOM                                                           |                                                                                                                       |                                                                                                                       |                                                                                                                       |                                                                                                                       |
| Vehicle model                                                  | DEDALUS 30.7 - GD                                                                                                     | DEDALUS 34.7 - GD                                                                                                     | DEDALUS 30.9 - GD                                                                                                     | DEDALUS 32.9 - GD                                                                                                     |
| Getting off the basket                                         | 4.2 s                                                                                                                 | 4.2 s                                                                                                                 | 4.6 s                                                                                                                 | 4.6 s                                                                                                                 |
| Lifting                                                        | 8.2 s                                                                                                                 | 8.2 s                                                                                                                 | 8.9 s                                                                                                                 | 8.9 s                                                                                                                 |
| Extension                                                      | 6.2 s                                                                                                                 | 6.2 s                                                                                                                 | 5.7 s                                                                                                                 | 5.7 s                                                                                                                 |
| Retraction                                                     | 3,5 s                                                                                                                 | 3,5 s                                                                                                                 | 3.2 s                                                                                                                 | 3.2 s                                                                                                                 |
| Forward swiveling                                              | 3,5 s                                                                                                                 | 3,5 s                                                                                                                 | 3,5 s                                                                                                                 | 3,5 s                                                                                                                 |
| Reverse swiveling                                              | 2 s                                                                                                                   | 2 s                                                                                                                   | 1.9 s                                                                                                                 | 1.9 s                                                                                                                 |
| ENGINE                                                         |                                                                                                                       |                                                                                                                       |                                                                                                                       |                                                                                                                       |
|                                                                | DEDALUS 30.7 - GD                                                                                                     | DEDALUCIAT CD                                                                                                         | DEDALLICADO CD                                                                                                        | DEDALUS 32.9 - GD                                                                                                     |
| Vehicle model                                                  |                                                                                                                       | DEDALUS 34.7 - GD                                                                                                     | DEDALUS 30.9 - GD                                                                                                     |                                                                                                                       |
| Brand                                                          | Kubota                                                                                                                | Kubota                                                                                                                | Kubota                                                                                                                | Kubota                                                                                                                |
| Nominal power                                                  | 55.4 kW (74 HP)                                                                                                       |
| @rpm                                                           | 2600 rpm                                                                                                              | 2600 rpm                                                                                                              | 2600 rpm                                                                                                              | 2600 rpm                                                                                                              |
| Peak power                                                     | 55.4 kW (74 HP)                                                                                                       |
| @rpm                                                           | 2600 rpm                                                                                                              | 2600 rpm                                                                                                              | 2600 rpm                                                                                                              | 2600 rpm                                                                                                              |
| Operation                                                      | 4-stroke                                                                                                              | 4-stroke                                                                                                              | 4-stroke                                                                                                              | 4-stroke                                                                                                              |
| Injection                                                      | Electronic, Common Rail                                                                                               | Electronic, Common Rail                                                                                               | Electronic, Common Rail                                                                                               | Electronic, Common Rail                                                                                               |
| Number and arrangement of cylinders                            | 4, Vertical in line                                                                                                   |
| Displacement                                                   | 3331 cm <sup>3</sup> (203 in <sup>3</sup> )                                                                           | 3331 cm³ (203 in³)                                                                                                    | 3331 cm³ (203 in³)                                                                                                    | 3331 cm <sup>3</sup> (203 in <sup>3</sup> )                                                                           |
| Consumption                                                    | 228 g/kWh (375.06 lb/Hp h)                                                                                            |
| @rpm                                                           | 2600 rpm                                                                                                              | 2600 rpm                                                                                                              | 2600 rpm                                                                                                              | 2600 rpm                                                                                                              |
| Emission standards                                             | Stage V/Tier 4f                                                                                                       | Stage V/Tier 4f                                                                                                       | Stage V/Tier 4f                                                                                                       | Stage V/Tier 4f                                                                                                       |
| Exhaust gas treatment                                          | DOC+DPF                                                                                                               | DOC+DPF                                                                                                               | DOC+DPF                                                                                                               | DOC+DPF                                                                                                               |
| Cooling system                                                 | Liquid                                                                                                                | Liquid                                                                                                                | Liquid                                                                                                                | Liquid                                                                                                                |
| Intake                                                         | Turbocharger after-cooler                                                                                             | Turbocharger after-cooler                                                                                             | Turbocharger after-cooler                                                                                             | Turbocharger after-cooler                                                                                             |
| Air filter                                                     | Air pre-heating and air pre-filtering with dust separator                                                             | Air pre-heating and air pre-filtering with dust separator                                                             | Air pre-heating and air pre-filtering with dust separator                                                             | Air pre-heating and air pre-filtering with dust separator                                                             |
| TRANSMISSION                                                   |                                                                                                                       |                                                                                                                       |                                                                                                                       |                                                                                                                       |
| Vehicle model                                                  | DEDALUS 30.7 - GD                                                                                                     | DEDALUS 34.7 - GD                                                                                                     | DEDALUS 30.9 - GD                                                                                                     | DEDALUS 32.9 - GD                                                                                                     |
| Transmission type                                              | Hydrostatic with variable displacement pump                                                                           |
| Hydraulic motor                                                | Hydrostatic with continuous automatic adjustment                                                                      |
| Reversal                                                       | With electronic control operated with vehicle in motion                                                               | With electronic control operated with vehicle in motion                                                               | With electronic control operated with vehicle in motion                                                               | With electronic control operated with vehicle in motion                                                               |
| Inching                                                        | With electronic pedal for controlled forward movement                                                                 | forward movement                                                                                                      | forward movement                                                                                                      | forward movement                                                                                                      |
| Gearbox                                                        | Servo-controlled 2-speed                                                                                              | Servo-controlled 2-speed                                                                                              | Servo-controlled 2-speed                                                                                              | Servo-controlled 2-speed                                                                                              |
| DIFFERENTIAL AXLES                                             |                                                                                                                       |                                                                                                                       |                                                                                                                       |                                                                                                                       |
| Vehicle model                                                  | DEDALUS 30.7 - GD                                                                                                     | DEDALUS 34.7 - GD                                                                                                     | DEDALUS 30.9 - GD                                                                                                     | DEDALUS 32.9 - GD                                                                                                     |
| Type of axles                                                  | 2 steering, with 4 epicycloidal reduction gears                                                                       |
| Type of steering                                               | 4 wheels / transversal / 2 wheels                                                                                     |
| Front axle                                                     | Rigid with limited slip                                                                                               |
| Rear axle                                                      | Oscillating with limited slip                                                                                         |
| Service braking                                                | Oil bath with servo brake on front axle with double hydraulic system                                                  | Oil bath with servo brake on front axle with double hydraulic system                                                  | Oil bath with servo brake on front axle with double hydraulic system                                                  | Oil bath with servo brake on front axle with double hydraulic system                                                  |
| Parking braking                                                | Negative actuation with electrical control                                                                            |
| HYDRAULIC SYSTEM                                               |                                                                                                                       |                                                                                                                       |                                                                                                                       |                                                                                                                       |
| Vehicle model                                                  | DEDALUS 30.7 - GD                                                                                                     | DEDALUS 34.7 - GD                                                                                                     | DEDALUS 30.9 - GD                                                                                                     | DEDALUS 32.9 - GD                                                                                                     |
| Hydraulic pump type                                            | Gear pump for power steering and movements                                                                            |
| Hydraulic pump capacity                                        | 100 l/min (26.4 gal/min)                                                                                              |
| Max. operating pressure                                        | 24.5 MPa (3553 psi)                                                                                                   | 25.7 MPa (3727 psi)                                                                                                   | 24.5 MPa (3553 psi)                                                                                                   | 25.7 MPa (3727 psi)                                                                                                   |
| Distributor control                                            | Proportional 4 in 1 Joystick with                                                                                     |
| Distributor control                                            | FNR                                                                                                                   | FNR                                                                                                                   | FNR                                                                                                                   | FNR                                                                                                                   |
| Distributor type                                               | Proportional 4 in 1 joystick<br>hydraulic distributor with<br>electro-hydraulic servocontrol.<br>Open center services | Proportional 4 in 1 joystick<br>hydraulic distributor with<br>electro-hydraulic servocontrol.<br>Open center services | Proportional 4 in 1 joystick<br>hydraulic distributor with<br>electro-hydraulic servocontrol.<br>Open center services | Proportional 4 in 1 joystick<br>hydraulic distributor with<br>electro-hydraulic servocontrol.<br>Open center services |