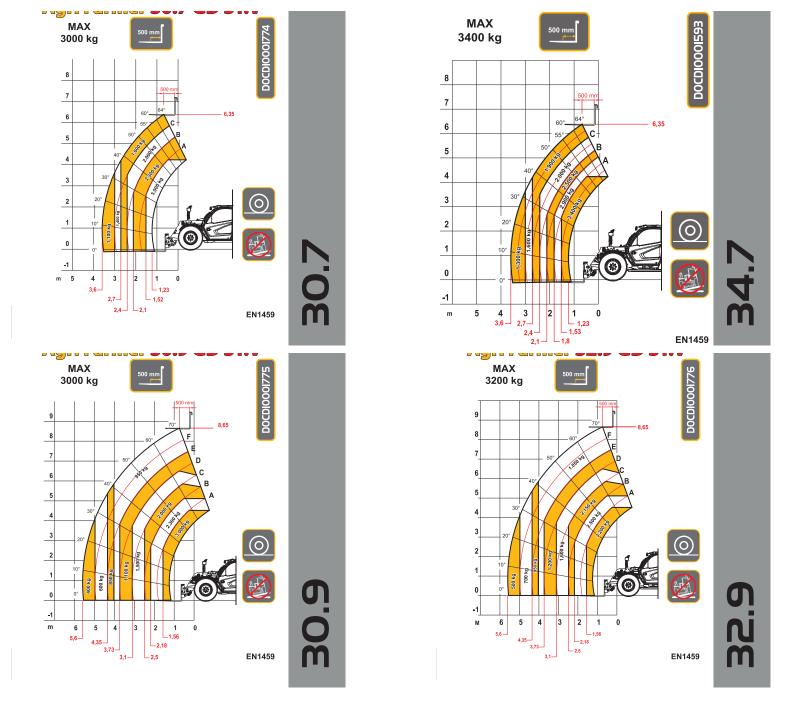

## DiECi

AGRI FARMER

30.7 | 34.7 | 30.9 | 32.9

di€ci.com

| PERFORMANCE                                                    |                                                                                                                       |                                                                                                                       |                                                                                                                       |                                                                                                                       |
|----------------------------------------------------------------|-----------------------------------------------------------------------------------------------------------------------|-----------------------------------------------------------------------------------------------------------------------|-----------------------------------------------------------------------------------------------------------------------|-----------------------------------------------------------------------------------------------------------------------|
| Vehicle model                                                  | AGRI FARMER 30.7 - GD                                                                                                 | AGRI FARMER 34.7 - GD                                                                                                 | AGRI FARMER 30.9 - GD                                                                                                 | AGRI FARMER 32.9 - GD                                                                                                 |
| Maximum capacity                                               | 3000 kg (6614 lb)                                                                                                     | 3400 kg (7496 lb)                                                                                                     | 3000 kg (6614 lb)                                                                                                     | 3200 kg (7055 lb)                                                                                                     |
| Maximum lifting height                                         | 6.35 m (20.8 ft)                                                                                                      | 6.35 m (20.8 ft)                                                                                                      | 8.65 m (28.4 ft)                                                                                                      | 8.65 m (28.4 ft)                                                                                                      |
| Maximum horizontal extension                                   | 3.6 m (11.8 ft)                                                                                                       | 3.6 m (11.8 ft)                                                                                                       | 5.6 m (18.4 ft)                                                                                                       | 5.6 m (18.4 ft)                                                                                                       |
| Fork swiveling angle                                           | 146°                                                                                                                  | 146°                                                                                                                  | 146°                                                                                                                  | 146°                                                                                                                  |
| Pull-out force                                                 | 5800 daN (13039 lbf)                                                                                                  |
| Towing force                                                   | 5800 daN (13039 lbf)                                                                                                  |
| Unladen weight                                                 | 6700 kg (14771 lb)                                                                                                    | 7150 kg (15763 lb)                                                                                                    | 6880 kg (15168 lb)                                                                                                    | 7330 kg (16160 lb)                                                                                                    |
| Maximum climb angle                                            | 40 %                                                                                                                  | 40 %                                                                                                                  | 40 %                                                                                                                  | 40 %                                                                                                                  |
| Max speed (referred to wheels with maximum permitted diameter) | 40 km/h (24.9 mph)                                                                                                    |
| BOOM                                                           |                                                                                                                       |                                                                                                                       |                                                                                                                       |                                                                                                                       |
| Vehicle model                                                  | AGRI FARMER 30.7 - GD                                                                                                 | AGRI FARMER 34.7 - GD                                                                                                 | AGRI FARMER 30.9 - GD                                                                                                 | AGRI FARMER 32.9 - GD                                                                                                 |
| Getting off the basket                                         | 4,4 s                                                                                                                 | 4,4 s                                                                                                                 | 4.7 s                                                                                                                 | 4.7 s                                                                                                                 |
| Lifting                                                        | 8.4 s                                                                                                                 | 8.4 s                                                                                                                 | 9.1 s                                                                                                                 | 9.1 s                                                                                                                 |
| Extension                                                      | 6.4 s                                                                                                                 | 6.4 s                                                                                                                 | 5.9 s                                                                                                                 | 5.9 s                                                                                                                 |
| Retraction                                                     | 3.6 s                                                                                                                 | 3.6 s                                                                                                                 | 3.3 s                                                                                                                 | 3.3 s                                                                                                                 |
| Forward swiveling                                              | 3.6 s                                                                                                                 | 3.6 s                                                                                                                 | 3.6 s                                                                                                                 | 3.6 s                                                                                                                 |
| Reverse swiveling                                              | 2.1 s                                                                                                                 | 2.1 s                                                                                                                 | 2 s                                                                                                                   | 2 s                                                                                                                   |
| ENGINE                                                         |                                                                                                                       |                                                                                                                       |                                                                                                                       |                                                                                                                       |
| Vehicle model                                                  | AGRI FARMER 30.7 - GD                                                                                                 | AGRI FARMER 34.7 - GD                                                                                                 | AGRI FARMER 30.9 - GD                                                                                                 | AGRI FARMER 32.9 - GD                                                                                                 |
| Brand                                                          | Kubota                                                                                                                | Kubota                                                                                                                | Kubota                                                                                                                | Kubota                                                                                                                |
| Nominal power                                                  | 79.5 kW (107 HP)                                                                                                      |
| @rpm                                                           | 2200 rpm                                                                                                              | 2200 rpm                                                                                                              | 2200 rpm                                                                                                              | 2200 rpm                                                                                                              |
| Peak power                                                     | 79.5 kW (107 HP)                                                                                                      |
| @rpm                                                           | 2200 rpm                                                                                                              | 2200 rpm                                                                                                              | 2200 rpm                                                                                                              | 2200 rpm                                                                                                              |
| Operation                                                      | 4-stroke                                                                                                              | 4-stroke                                                                                                              | 4-stroke                                                                                                              | 4-stroke                                                                                                              |
| Injection                                                      | Electronic, Common Rail                                                                                               | Electronic, Common Rail                                                                                               | Electronic, Common Rail                                                                                               | Electronic, Common Rail                                                                                               |
| Number and arrangement of cylinders                            | 4, Vertical in line                                                                                                   |
| Displacement                                                   | 3769 cm <sup>3</sup> (230 in <sup>3</sup> )                                                                           |
| Consumption                                                    | 220 g/kWh (361.90 lb/Hp h)                                                                                            |
| @rpm                                                           | 2200 rpm                                                                                                              | 2200 rpm                                                                                                              | 2200 rpm                                                                                                              | 2200 rpm                                                                                                              |
| Emission standards                                             | Stage V/Tier 4f                                                                                                       | Stage V/Tier 4f                                                                                                       | Stage V/Tier 4f                                                                                                       | Stage V/Tier 4f                                                                                                       |
| Exhaust gas treatment                                          | DOC+DPF+SCR                                                                                                           | DOC+DPF+SCR                                                                                                           | DOC+DPF+SCR                                                                                                           | DOC+DPF+SCR                                                                                                           |
| Cooling system                                                 | Liquid                                                                                                                | Liquid                                                                                                                | Liquid                                                                                                                | Liquid                                                                                                                |
| Intake                                                         | Turbocharger after-cooler                                                                                             | Turbocharger after-cooler                                                                                             | Turbocharger after-cooler                                                                                             | Turbocharger after-cooler                                                                                             |
| Air filter                                                     | Air pre-heating and air pre-filtering with dust separator                                                             | Air pre-heating and air pre-filtering with dust separator                                                             | Air pre-heating and air pre-filtering with dust separator                                                             | Air pre-heating and air pre-filtering with dust separator                                                             |
| TRANSMISSION                                                   |                                                                                                                       |                                                                                                                       |                                                                                                                       |                                                                                                                       |
| Vehicle model                                                  | AGRI FARMER 30.7 - GD                                                                                                 | AGRI FARMER 34.7 - GD                                                                                                 | AGRI FARMER 30.9 - GD                                                                                                 | AGRI FARMER 32.9 - GD                                                                                                 |
| Transmission type                                              | Hydrostatic with electronic control with variable displacement pump and ECO function                                  | Hydrostatic with electronic control with variable displacement pump and ECO function                                  | Hydrostatic with electronic control with variable displacement pump and ECO function                                  | Hydrostatic with electronic control with variable displacement pump and ECO function                                  |
| Hydraulic motor                                                | Hydrostatic with continuous automatic adjustment                                                                      |
| Reversal                                                       | With electronic control operated with vehicle in motion                                                               | With electronic control operated with vehicle in motion                                                               | With electronic control operated with vehicle in motion                                                               | With electronic control operated with vehicle in motion                                                               |
| Inching                                                        | With electronic pedal for controlled forward movement                                                                 |
| Gearbox                                                        | Servo-controlled 2-speed                                                                                              | Servo-controlled 2-speed                                                                                              | Servo-controlled 2-speed                                                                                              | Servo-controlled 2-speed                                                                                              |
| DIFFERENTIAL AXLES                                             |                                                                                                                       |                                                                                                                       |                                                                                                                       |                                                                                                                       |
| Vehicle model                                                  | AGRI FARMER 30.7 - GD                                                                                                 | AGRI FARMER 34.7 - GD                                                                                                 | AGRI FARMER 30.9 - GD                                                                                                 | AGRI FARMER 32.9 - GD                                                                                                 |
| Type of axles                                                  | 2 steering, with 4 epicycloidal                                                                                       |
| Type of steering                                               | reduction gears 4 wheels / transversal / 2 wheels                                                                     | reduction gears 4 wheels / transversal / 2 wheels                                                                     | reduction gears 4 wheels / transversal / 2 wheels                                                                     | reduction gears 4 wheels / transversal / 2 wheels                                                                     |
| Front axle                                                     | Rigid with limited slip                                                                                               |
| Rear axle                                                      | Oscillating with limited slip                                                                                         |
| Service braking                                                | Oil bath with servo brake on front axle with double hydraulic system                                                  | Oil bath with servo brake on front axle with double hydraulic system                                                  | Oil bath with servo brake on front axle with double hydraulic system                                                  | Oil bath with servo brake on front axle with double hydraulic system                                                  |
| Parking braking                                                | Negative actuation with electrical control                                                                            |
| HYDRAULIC SYSTEM                                               |                                                                                                                       |                                                                                                                       |                                                                                                                       |                                                                                                                       |
| Vehicle model                                                  | AGRI FARMER 30.7 - GD                                                                                                 | AGRI FARMER 34.7 - GD                                                                                                 | AGRI FARMER 30.9 - GD                                                                                                 | AGRI FARMER 32.9 - GD                                                                                                 |
| Hydraulic pump type                                            | Gear pump for power steering and movements                                                                            |
| Hydraulic pump capacity                                        | 100 l/min (26.4 gal/min)                                                                                              |
| Max. operating pressure                                        | 24.5 MPa (3553 psi)                                                                                                   | 25.7 MPa (3727 psi)                                                                                                   | 24.5 MPa (3553 psi)                                                                                                   | 25.7 MPa (3727 psi)                                                                                                   |
| Distributor control                                            | Proportional 4 in 1 Joystick with                                                                                     |
|                                                                | FNR                                                                                                                   | FNR                                                                                                                   | FNR                                                                                                                   | FNR                                                                                                                   |
| Distributor type                                               | Proportional 4 in 1 joystick<br>hydraulic distributor with<br>electro-hydraulic servocontrol.<br>Open center services | Proportional 4 in 1 joystick<br>hydraulic distributor with<br>electro-hydraulic servocontrol.<br>Open center services | Proportional 4 in 1 joystick<br>hydraulic distributor with<br>electro-hydraulic servocontrol.<br>Open center services | Proportional 4 in 1 joystick<br>hydraulic distributor with<br>electro-hydraulic servocontrol.<br>Open center services |