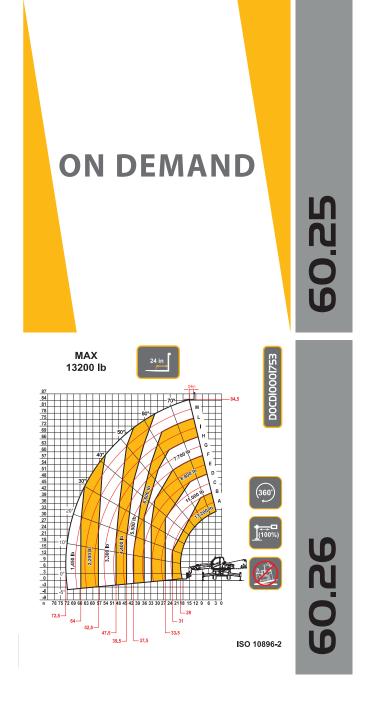

## PEGASUS CLASSIC

60.21 | 60.25 | 75.25 | 60.26 | 60.30

| PERFORMANCE                                                    |                                                                  |                                                                  |                                                                     |                                                                     |                                                                     |
|----------------------------------------------------------------|------------------------------------------------------------------|------------------------------------------------------------------|---------------------------------------------------------------------|---------------------------------------------------------------------|---------------------------------------------------------------------|
| Vehicle model                                                  | Pegasus 60.21                                                    | PEGASUS 60.25                                                    | Pegasus 75.25                                                       | Pegasus 60.26                                                       | Pegasus 60.30                                                       |
| Maximum capacity                                               | 13228 lb (6000 kg)                                               | 13200 lb (5987 kg)                                               | 16500 lb (7484 kg)                                                  | 13200 lb (5987 kg)                                                  | 13200 lb (5987 kg)                                                  |
| Maximum lifting height                                         | 67.3 ft (20.5 m)                                                 | 79.1 ft (24.1 m)                                                 | 80.4 ft (24.5 m)                                                    | 84.3 ft (25.7 m)                                                    | 97.1 ft (29.6 m)                                                    |
| Maximum horizontal extension                                   | 44.9 ft (13.7 m)                                                 | 70.5 ft (21.5 m)                                                 | 68 ft (20.7 m)                                                      | 72.5 ft (22.1 m)                                                    | 85.6 ft (26.1 m)                                                    |
| Fork swiveling angle                                           | 133°                                                             | 133°                                                             | 133°                                                                | 133°                                                                | 133°                                                                |
| Pull-out force                                                 | 16636 lbf (7400 daN)                                             | 16636 lbf (7400 daN)                                             | 16636 lbf (7400 daN)                                                | 16636 lbf (7400 daN)                                                | 16636 lbf (7400 daN)                                                |
| Towing force                                                   | 21132 lbf (9400 daN)                                             | 21132 lbf (9400 daN)                                             | 22481 lbf (10000 daN)                                               | 22481 lbf (10000 daN)                                               | 22481 lbf (10000 daN)                                               |
| Unladen weight                                                 | 39022 lb (17700 kg)                                              | 39110 lb (17740 kg)                                              | 47510 lb (21550 kg)                                                 | 46297 lb (21000 kg)                                                 | 49714 lb (22550 kg)                                                 |
| Maximum climb angle                                            | 40 %                                                             | 40 %                                                             | 40 %                                                                | 40 %                                                                | 40 %                                                                |
| Max speed (referred to wheels with maximum permitted diameter) | 24.9 mph (40 km/h)                                               | 24.9 mph (40 km/h)                                               | 24.9 mph (40 km/h)                                                  | 24.9 mph (40 km/h)                                                  | 24.9 mph (40 km/h)                                                  |
| воом                                                           |                                                                  |                                                                  |                                                                     |                                                                     |                                                                     |
| Vehicle model                                                  | Pegasus 60.21                                                    | PEGASUS 60.25                                                    | Pegasus 75.25                                                       | Pegasus 60.26                                                       | Pegasus 60.30                                                       |
| Getting off the basket                                         | 13.8 s                                                           | 13.8 s                                                           | 10.1 s                                                              | 9.5 s                                                               | 10.1 s                                                              |
| Lifting                                                        | 21.9 s                                                           | 21.9 s                                                           | 16 s                                                                | 14.5 s                                                              | 16 s                                                                |
| Extension                                                      | 31.2 s                                                           | 44,4 s                                                           | 29 s                                                                | 30 s                                                                | 29 s                                                                |
| Retraction                                                     | 17.4 s                                                           | 23.1 s                                                           | 14 s                                                                | 15 s                                                                | 14 s                                                                |
| Forward swiveling                                              | 3.7 s                                                            | 3.7 s                                                            | 2.1 s                                                               | 2.1 s                                                               | 2.1 s                                                               |
| Reverse swiveling                                              | 2.3 s                                                            | 2.3 s                                                            | 1.3 s                                                               | 1.3 s                                                               | 1.3 s                                                               |
| ENGINE                                                         |                                                                  |                                                                  |                                                                     |                                                                     |                                                                     |
| Vehicle model                                                  | Pegasus 60.21                                                    | PEGASUS 60.25                                                    | Pegasus 75.25                                                       | Pegasus 60.26                                                       | Pegasus 60.30                                                       |
| Brand                                                          | Perkins                                                          | Perkins                                                          | FPT                                                                 | FPT                                                                 | FPT                                                                 |
| Nominal power                                                  | 134 HP (100 kW)                                                  | 134 HP (100 kW)                                                  | 168 HP (125 kW)                                                     | 168 HP (125 kW)                                                     | 168 HP (125 kW)                                                     |
| •                                                              | 2200 rpm                                                         | 2200 rpm                                                         | 2200 rpm                                                            | 2200 rpm                                                            | 2200 rpm                                                            |
| @rpm<br>Peak power                                             | 134 HP (100 kW)                                                  | 134 HP (100 kW)                                                  | 170 HP (127 kW)                                                     | 170 HP (127 kW)                                                     | 170 HP (127 kW)                                                     |
| @rpm                                                           | 2200 rpm                                                         | 2200 rpm                                                         | 1900 rpm                                                            | 1900 rpm                                                            | 1900 rpm                                                            |
| Operation                                                      | 4-stroke                                                         | 4-stroke                                                         | 4-stroke                                                            | 4-stroke                                                            | 4-stroke                                                            |
| Injection                                                      | Electronic, Common Rail                                          | Electronic, Common Rail                                          | Electronic, Common Rail                                             | Electronic, Common Rail                                             | Electronic, Common Rail                                             |
| Number and arrangement of cylinders                            | 4, Vertical in line                                              | 4, Vertical in line                                              | 4, Vertical in line                                                 | 4, Vertical in line                                                 | 4, Vertical in line                                                 |
| Displacement                                                   | 221 in <sup>3</sup> (3621 cm <sup>3</sup> )                      | 221 in <sup>3</sup> (3621 cm <sup>3</sup> )                      | 274 in <sup>3</sup> (4485 cm <sup>3</sup> )                         | 274 in <sup>3</sup> (4485 cm <sup>3</sup> )                         | 274 in <sup>3</sup> (4485 cm <sup>3</sup> )                         |
| Consumption                                                    | 355.32 lb/Hp h (216 g/kWh)                                       | , ,                                                              | 460.60 lb/Hp h (280 g/kWh)                                          | , ,                                                                 | , ,                                                                 |
| @rpm                                                           | 1900 rpm                                                         | 1900 rpm                                                         | 1900 rpm                                                            | 1900 rpm                                                            | 1900 rpm                                                            |
| Emission standards                                             | Stage V                                                          | Stage V                                                          | Stage V/Tier 4f                                                     | Stage V/Tier 4f                                                     | Stage V/Tier 4f                                                     |
| Exhaust gas treatment                                          | DOC+DPF+SCR (with                                                | DOC+DPF+SCR (with                                                | DOC+SCRoF (AdBlue)                                                  | DOC+SCRoF (AdBlue)                                                  | DOC+SCRoF (AdBlue)                                                  |
| Exhaust gas treatment                                          | AdBlue)                                                          | AdBlue)                                                          |                                                                     |                                                                     |                                                                     |
| Cooling system                                                 | Liquid                                                           | Liquid                                                           | Liquid                                                              | Liquid                                                              | Liquid                                                              |
| Intake                                                         | 16-valve turbocharger with aftercooler                           | 16-valve turbocharger with aftercooler                           | 16-valve turbocharger,<br>aftercooler                               | 16-valve turbocharger,<br>aftercooler                               | 16-valve turbocharger,<br>aftercooler                               |
| Air filter                                                     | Air pre-heating and air<br>self-cleaning pre-filter              | Air pre-heating and air<br>self-cleaning pre-filter              | Air pre-heating and air<br>self-cleaning pre-filter                 | Air pre-heating and air<br>self-cleaning pre-filter                 | Air pre-heating and air<br>self-cleaning pre-filter                 |
| TRANSMISSION                                                   | Self cleaning pre inter                                          | sen cleaning pre inter                                           | Sen cleaning pre niter                                              | sen cleaning pre inter                                              | Self cleaning pre litter                                            |
|                                                                | B                                                                |                                                                  |                                                                     |                                                                     |                                                                     |
| Vehicle model                                                  | Pegasus 60.21                                                    | PEGASUS 60.25                                                    | Pegasus 75.25                                                       | Pegasus 60.26                                                       | Pegasus 60.30                                                       |
| Transmission type                                              | Hydrostatic with variable<br>displacement pump                   | Hydrostatic with variable displacement pump                      | Hydrostatic with<br>continuous adjustment and<br>electronic control | Hydrostatic with<br>continuous adjustment and<br>electronic control | Hydrostatic with<br>continuous adjustment and<br>electronic control |
| Hydraulic motor                                                | Hydrostatic with continuous automatic                            | Hydrostatic with<br>continuous automatic                         | Hydrostatic with continuous automatic                               | Hydrostatic with continuous automatic                               | Hydrostatic with continuous automatic                               |
| Reversal                                                       | adjustment<br>Electro-Hydraulic operated                         | adjustment<br>Electro-Hydraulic operated                         | adjustment<br>Electro-Hydraulic                                     | adjustment<br>Electro-Hydraulic                                     | adjustment<br>Electro-Hydraulic                                     |
| Inching                                                        | with vehicle in motion                                           | with vehicle in motion                                           | With oloctronic as del for                                          | With oloctronic as del for                                          | With oloctronic a shelf                                             |
| Inching                                                        | With electronic pedal for<br>controlled forward<br>movement      | With electronic pedal for<br>controlled forward<br>movement      | With electronic pedal for<br>controlled forward<br>movement         | With electronic pedal for<br>controlled forward<br>movement         | With electronic pedal for<br>controlled forward<br>movement         |
| Gearbox                                                        | Servo-controlled 2-speed                                         | Servo-controlled 2-speed                                         | Servo-controlled 2-speed                                            | Servo-controlled 2-speed                                            | Servo-controlled 2-speed                                            |
| Drive mode                                                     | -                                                                | -                                                                | Normal, Eco, Creeper.<br>Selectable ECO-WORK.                       | Normal, Eco, Creeper.<br>Selectable ECO-WORK.                       | Normal, Eco, Creeper.<br>Selectable ECO-WORK.                       |
| DIFFERENTIAL AXLES                                             |                                                                  |                                                                  |                                                                     |                                                                     |                                                                     |
| Vehicle model                                                  | Pegasus 60.21                                                    | PEGASUS 60.25                                                    | Pegasus 75.25                                                       | Pegasus 60.26                                                       | Pegasus 60.30                                                       |
| Type of axles                                                  | 2 steering, with 4 epicycloidal reduction                        | 2 steering, with 4 epicycloidal reduction                        | 2 steering, with 4 epicycloidal reduction                           | 2 steering, with 4 epicycloidal reduction                           | 2 steering, with 4 epicycloidal reduction                           |
| Type of steering                                               | gears<br>4 wheels / transversal / 2                              | gears<br>4 wheels / transversal / 2<br>wheels                    | gears<br>4 wheels / transversal / 2<br>wheels                       | gears<br>4 wheels / transversal / 2<br>wheels                       | gears<br>4 wheels / transversal / 2                                 |
| Front axle                                                     | wheels<br>With transverse leveling<br>device with control in the | wheels<br>With transverse leveling<br>device with control in the | wheels<br>With transverse leveling<br>device with control in the    | wheels<br>With transverse leveling<br>device with control in the    | wheels<br>With transverse leveling<br>device with control in the    |
| Rear axle                                                      | cab<br>Oscillating with automatic                                | cab<br>Oscillating with automatic                                | cab<br>Swinging                                                     | cab<br>Swinging                                                     | cab<br>Swinging                                                     |
| Service braking                                                | lock<br>Oil bath on front and rear                               | lock<br>Oil bath with servo brake                                | Oil bath with servo brake                                           | Oil bath with servo brake                                           | Oil bath with servo brake                                           |
| Service braking                                                | axles with servo brake with double hydraulic system              | on front and rear axle with double hydraulic system              | on front and rear axle with double hydraulic system                 | on front and rear axle with double hydraulic system                 | on front and rear axle with double hydraulic system                 |
| Parking braking                                                | Negative actuation with electrical control                       | Negative actuation with<br>electrical control                    | Negative actuation with electrical control                          | Negative actuation with electrical control                          | Negative actuation with electrical control                          |