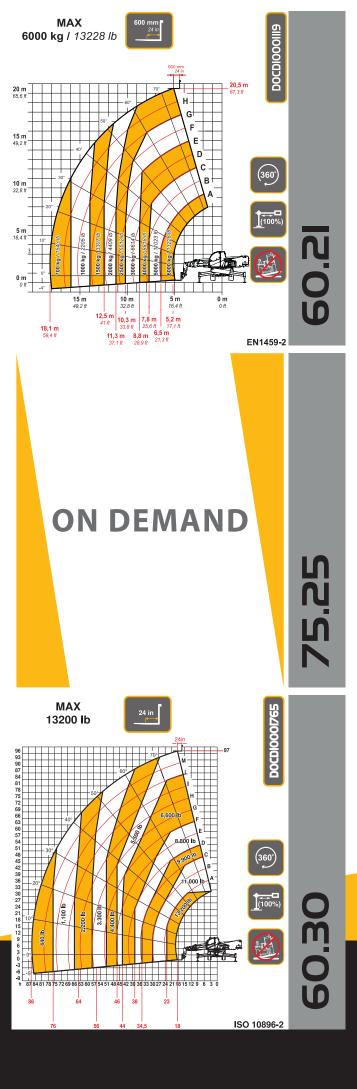

## PEGASUS CLASSIC

60.21 | 60.25 | 75.25 | 60.26 | 60.30

| PERFORMANCE                                                    |                                                                  |                                                                  |                                                                     |                                                                     |                                                                     |
|----------------------------------------------------------------|------------------------------------------------------------------|------------------------------------------------------------------|---------------------------------------------------------------------|---------------------------------------------------------------------|---------------------------------------------------------------------|
| Vehicle model                                                  | Pegasus 60.21                                                    | PEGASUS 60.25                                                    | Pegasus 75.25                                                       | Pegasus 60.26                                                       | Pegasus 60.30                                                       |
| Maximum capacity                                               | 13228 lb (6000 kg)                                               | 13200 lb (5987 kg)                                               | 16500 lb (7484 kg)                                                  | 13200 lb (5987 kg)                                                  | 13200 lb (5987 kg)                                                  |
| Maximum lifting height                                         | 67.3 ft (20.5 m)                                                 | 79.1 ft (24.1 m)                                                 | 80.4 ft (24.5 m)                                                    | 84.3 ft (25.7 m)                                                    | 97.1 ft (29.6 m)                                                    |
| Maximum horizontal extension                                   | 44.9 ft (13.7 m)                                                 | 70.5 ft (21.5 m)                                                 | 68 ft (20.7 m)                                                      | 72.5 ft (22.1 m)                                                    | 85.6 ft (26.1 m)                                                    |
| Fork swiveling angle                                           | 133°                                                             | 133°                                                             | 133°                                                                | 133°                                                                | 133°                                                                |
| Pull-out force                                                 | 16636 lbf (7400 daN)                                             | 16636 lbf (7400 daN)                                             | 16636 lbf (7400 daN)                                                | 16636 lbf (7400 daN)                                                | 16636 lbf (7400 daN)                                                |
| Towing force                                                   | 21132 lbf (9400 daN)                                             | 21132 lbf (9400 daN)                                             | 22481 lbf (10000 daN)                                               | 22481 lbf (10000 daN)                                               | 22481 lbf (10000 daN)                                               |
| Unladen weight                                                 | 39022 lb (17700 kg)                                              | 39110 lb (17740 kg)                                              | 47510 lb (21550 kg)                                                 | 46297 lb (21000 kg)                                                 | 49714 lb (22550 kg)                                                 |
| Maximum climb angle                                            | 40 %                                                             | 40 %                                                             | 40 %                                                                | 40 %                                                                | 40 %                                                                |
| Max speed (referred to wheels with maximum permitted diameter) | 24.9 mph (40 km/h)                                               | 24.9 mph (40 km/h)                                               | 24.9 mph (40 km/h)                                                  | 24.9 mph (40 km/h)                                                  | 24.9 mph (40 km/h)                                                  |
| воом                                                           |                                                                  |                                                                  |                                                                     |                                                                     |                                                                     |
| Vehicle model                                                  | Pegasus 60.21                                                    | PEGASUS 60.25                                                    | Pegasus 75.25                                                       | Pegasus 60.26                                                       | Pegasus 60.30                                                       |
| Getting off the basket                                         | 13.8 s                                                           | 13.8 s                                                           | 10.1 s                                                              | 9.5 s                                                               | 10.1 s                                                              |
| Lifting                                                        | 21.9 s                                                           | 21.9 s                                                           | 16 s                                                                | 14.5 s                                                              | 16 s                                                                |
| Extension                                                      | 31.2 s                                                           | 44,4 s                                                           | 29 s                                                                | 30 s                                                                | 29 s                                                                |
| Retraction                                                     | 17.4 s                                                           | 23.1 s                                                           | 14 s                                                                | 15 s                                                                | 14 s                                                                |
| Forward swiveling                                              | 3.7 s                                                            | 3.7 s                                                            | 2.1 s                                                               | 2.1 s                                                               | 2.1 s                                                               |
| Reverse swiveling                                              | 2.3 s                                                            | 2.3 s                                                            | 1.3 s                                                               | 1.3 s                                                               | 1.3 s                                                               |
| ENGINE                                                         |                                                                  |                                                                  |                                                                     |                                                                     |                                                                     |
| Vehicle model                                                  | Pegasus 60.21                                                    | PEGASUS 60.25                                                    | Pegasus 75.25                                                       | Pegasus 60.26                                                       | Pegasus 60.30                                                       |
| Brand                                                          | Perkins                                                          | Perkins                                                          | FPT                                                                 | FPT                                                                 | FPT                                                                 |
| Nominal power                                                  | 134 HP (100 kW)                                                  | 134 HP (100 kW)                                                  | 168 HP (125 kW)                                                     | 168 HP (125 kW)                                                     | 168 HP (125 kW)                                                     |
| •                                                              | 2200 rpm                                                         | 2200 rpm                                                         | 2200 rpm                                                            | 2200 rpm                                                            | 2200 rpm                                                            |
| @rpm<br>Peak power                                             | 134 HP (100 kW)                                                  | 134 HP (100 kW)                                                  | 170 HP (127 kW)                                                     | 170 HP (127 kW)                                                     | 170 HP (127 kW)                                                     |
| @rpm                                                           | 2200 rpm                                                         | 2200 rpm                                                         | 1900 rpm                                                            | 1900 rpm                                                            | 1900 rpm                                                            |
| Operation                                                      | 4-stroke                                                         | 4-stroke                                                         | 4-stroke                                                            | 4-stroke                                                            | 4-stroke                                                            |
| Injection                                                      | Electronic, Common Rail                                          | Electronic, Common Rail                                          | Electronic, Common Rail                                             | Electronic, Common Rail                                             | Electronic, Common Rail                                             |
| Number and arrangement of cylinders                            | 4, Vertical in line                                              | 4, Vertical in line                                              | 4, Vertical in line                                                 | 4, Vertical in line                                                 | 4, Vertical in line                                                 |
| Displacement                                                   | 221 in <sup>3</sup> (3621 cm <sup>3</sup> )                      | 221 in <sup>3</sup> (3621 cm <sup>3</sup> )                      | 274 in <sup>3</sup> (4485 cm <sup>3</sup> )                         | 274 in <sup>3</sup> (4485 cm <sup>3</sup> )                         | 274 in <sup>3</sup> (4485 cm <sup>3</sup> )                         |
| Consumption                                                    | 355.32 lb/Hp h (216 g/kWh)                                       | , ,                                                              | 460.60 lb/Hp h (280 g/kWh)                                          | , ,                                                                 | , ,                                                                 |
| @rpm                                                           | 1900 rpm                                                         | 1900 rpm                                                         | 1900 rpm                                                            | 1900 rpm                                                            | 1900 rpm                                                            |
| Emission standards                                             | Stage V                                                          | Stage V                                                          | Stage V/Tier 4f                                                     | Stage V/Tier 4f                                                     | Stage V/Tier 4f                                                     |
| Exhaust gas treatment                                          | DOC+DPF+SCR (with                                                | DOC+DPF+SCR (with                                                | DOC+SCRoF (AdBlue)                                                  | DOC+SCRoF (AdBlue)                                                  | DOC+SCRoF (AdBlue)                                                  |
| Exhaust gas treatment                                          | AdBlue)                                                          | AdBlue)                                                          |                                                                     |                                                                     |                                                                     |
| Cooling system                                                 | Liquid                                                           | Liquid                                                           | Liquid                                                              | Liquid                                                              | Liquid                                                              |
| Intake                                                         | 16-valve turbocharger with aftercooler                           | 16-valve turbocharger with aftercooler                           | 16-valve turbocharger,<br>aftercooler                               | 16-valve turbocharger,<br>aftercooler                               | 16-valve turbocharger,<br>aftercooler                               |
| Air filter                                                     | Air pre-heating and air<br>self-cleaning pre-filter              | Air pre-heating and air<br>self-cleaning pre-filter              | Air pre-heating and air<br>self-cleaning pre-filter                 | Air pre-heating and air<br>self-cleaning pre-filter                 | Air pre-heating and air<br>self-cleaning pre-filter                 |
| TRANSMISSION                                                   | Self cleaning pre inter                                          | sen cleaning pre inter                                           | Sen cleaning pre niter                                              | sen cleaning pre inter                                              | Self cleaning pre litter                                            |
|                                                                | B                                                                |                                                                  |                                                                     |                                                                     |                                                                     |
| Vehicle model                                                  | Pegasus 60.21                                                    | PEGASUS 60.25                                                    | Pegasus 75.25                                                       | Pegasus 60.26                                                       | Pegasus 60.30                                                       |
| Transmission type                                              | Hydrostatic with variable<br>displacement pump                   | Hydrostatic with variable displacement pump                      | Hydrostatic with<br>continuous adjustment and<br>electronic control | Hydrostatic with<br>continuous adjustment and<br>electronic control | Hydrostatic with<br>continuous adjustment and<br>electronic control |
| Hydraulic motor                                                | Hydrostatic with continuous automatic                            | Hydrostatic with<br>continuous automatic                         | Hydrostatic with continuous automatic                               | Hydrostatic with continuous automatic                               | Hydrostatic with continuous automatic                               |
| Reversal                                                       | adjustment<br>Electro-Hydraulic operated                         | adjustment<br>Electro-Hydraulic operated                         | adjustment<br>Electro-Hydraulic                                     | adjustment<br>Electro-Hydraulic                                     | adjustment<br>Electro-Hydraulic                                     |
| Inching                                                        | with vehicle in motion                                           | with vehicle in motion                                           | With oloctronic as del for                                          | With oloctronic as del for                                          | With oloctronic a shelf                                             |
| Inching                                                        | With electronic pedal for<br>controlled forward<br>movement      | With electronic pedal for<br>controlled forward<br>movement      | With electronic pedal for<br>controlled forward<br>movement         | With electronic pedal for<br>controlled forward<br>movement         | With electronic pedal for<br>controlled forward<br>movement         |
| Gearbox                                                        | Servo-controlled 2-speed                                         | Servo-controlled 2-speed                                         | Servo-controlled 2-speed                                            | Servo-controlled 2-speed                                            | Servo-controlled 2-speed                                            |
| Drive mode                                                     | -                                                                | -                                                                | Normal, Eco, Creeper.<br>Selectable ECO-WORK.                       | Normal, Eco, Creeper.<br>Selectable ECO-WORK.                       | Normal, Eco, Creeper.<br>Selectable ECO-WORK.                       |
| DIFFERENTIAL AXLES                                             |                                                                  |                                                                  |                                                                     |                                                                     |                                                                     |
| Vehicle model                                                  | Pegasus 60.21                                                    | PEGASUS 60.25                                                    | Pegasus 75.25                                                       | Pegasus 60.26                                                       | Pegasus 60.30                                                       |
| Type of axles                                                  | 2 steering, with 4 epicycloidal reduction                        | 2 steering, with 4 epicycloidal reduction                        | 2 steering, with 4 epicycloidal reduction                           | 2 steering, with 4 epicycloidal reduction                           | 2 steering, with 4 epicycloidal reduction                           |
| Type of steering                                               | gears<br>4 wheels / transversal / 2                              | gears<br>4 wheels / transversal / 2<br>wheels                    | gears<br>4 wheels / transversal / 2<br>wheels                       | gears<br>4 wheels / transversal / 2<br>wheels                       | gears<br>4 wheels / transversal / 2                                 |
| Front axle                                                     | wheels<br>With transverse leveling<br>device with control in the | wheels<br>With transverse leveling<br>device with control in the | wheels<br>With transverse leveling<br>device with control in the    | wheels<br>With transverse leveling<br>device with control in the    | wheels<br>With transverse leveling<br>device with control in the    |
| Rear axle                                                      | cab<br>Oscillating with automatic                                | cab<br>Oscillating with automatic                                | cab<br>Swinging                                                     | cab<br>Swinging                                                     | cab<br>Swinging                                                     |
| Service braking                                                | lock<br>Oil bath on front and rear                               | lock<br>Oil bath with servo brake                                | Oil bath with servo brake                                           | Oil bath with servo brake                                           | Oil bath with servo brake                                           |
| Service braking                                                | axles with servo brake with double hydraulic system              | on front and rear axle with double hydraulic system              | on front and rear axle with double hydraulic system                 | on front and rear axle with double hydraulic system                 | on front and rear axle with double hydraulic system                 |
| Parking braking                                                | Negative actuation with electrical control                       | Negative actuation with<br>electrical control                    | Negative actuation with electrical control                          | Negative actuation with electrical control                          | Negative actuation with electrical control                          |