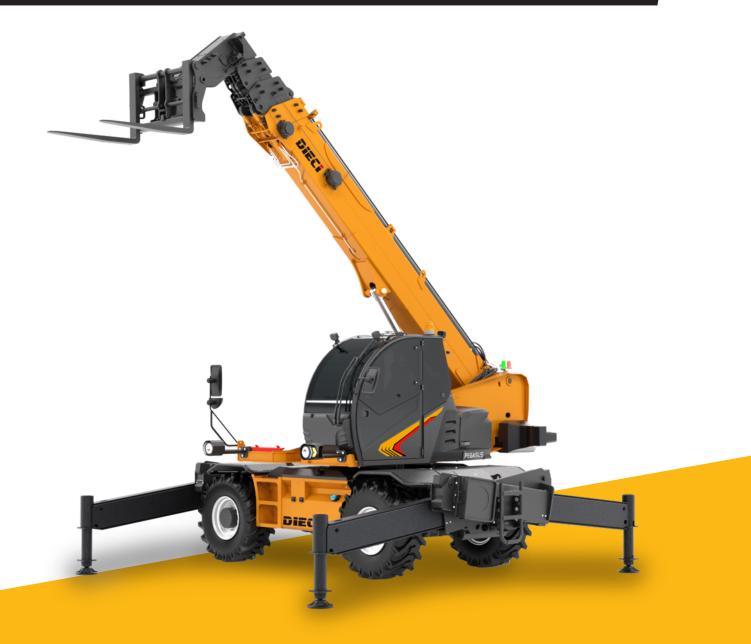

## PEGASUS CLASSIC

60.21 | 60.25 | 75.25 | 60.26 | 60.30

| PERFORMANCE                                                    |                                                                  |                                                                  |                                                                     |                                                                     |                                                                     |
|----------------------------------------------------------------|------------------------------------------------------------------|------------------------------------------------------------------|---------------------------------------------------------------------|---------------------------------------------------------------------|---------------------------------------------------------------------|
| Vehicle model                                                  | Pegasus 60.21                                                    | PEGASUS 60.25                                                    | Pegasus 75.25                                                       | Pegasus 60.26                                                       | Pegasus 60.30                                                       |
| Maximum capacity                                               | 13228 lb (6000 kg)                                               | 13200 lb (5987 kg)                                               | 16500 lb (7484 kg)                                                  | 13200 lb (5987 kg)                                                  | 13200 lb (5987 kg)                                                  |
| Maximum lifting height                                         | 67.3 ft (20.5 m)                                                 | 79.1 ft (24.1 m)                                                 | 80.4 ft (24.5 m)                                                    | 84.3 ft (25.7 m)                                                    | 97.1 ft (29.6 m)                                                    |
| Maximum horizontal extension                                   | 44.9 ft (13.7 m)                                                 | 70.5 ft (21.5 m)                                                 | 68 ft (20.7 m)                                                      | 72.5 ft (22.1 m)                                                    | 85.6 ft (26.1 m)                                                    |
| Fork swiveling angle                                           | 133°                                                             | 133°                                                             | 133°                                                                | 133°                                                                | 133°                                                                |
| Pull-out force                                                 | 16636 lbf (7400 daN)                                             | 16636 lbf (7400 daN)                                             | 16636 lbf (7400 daN)                                                | 16636 lbf (7400 daN)                                                | 16636 lbf (7400 daN)                                                |
| Towing force                                                   | 21132 lbf (9400 daN)                                             | 21132 lbf (9400 daN)                                             | 22481 lbf (10000 daN)                                               | 22481 lbf (10000 daN)                                               | 22481 lbf (10000 daN)                                               |
| Unladen weight                                                 | 39022 lb (17700 kg)                                              | 39110 lb (17740 kg)                                              | 47510 lb (21550 kg)                                                 | 46297 lb (21000 kg)                                                 | 49714 lb (22550 kg)                                                 |
| Maximum climb angle                                            | 40 %                                                             | 40 %                                                             | 40 %                                                                | 40 %                                                                | 40 %                                                                |
| Max speed (referred to wheels with maximum permitted diameter) | 24.9 mph (40 km/h)                                               | 24.9 mph (40 km/h)                                               | 24.9 mph (40 km/h)                                                  | 24.9 mph (40 km/h)                                                  | 24.9 mph (40 km/h)                                                  |
| воом                                                           |                                                                  |                                                                  |                                                                     |                                                                     |                                                                     |
| Vehicle model                                                  | Pegasus 60.21                                                    | PEGASUS 60.25                                                    | Pegasus 75.25                                                       | Pegasus 60.26                                                       | Pegasus 60.30                                                       |
| Getting off the basket                                         | 13.8 s                                                           | 13.8 s                                                           | 10.1 s                                                              | 9.5 s                                                               | 10.1 s                                                              |
| Lifting                                                        | 21.9 s                                                           | 21.9 s                                                           | 16 s                                                                | 14.5 s                                                              | 16 s                                                                |
| Extension                                                      | 31.2 s                                                           | 44,4 s                                                           | 29 s                                                                | 30 s                                                                | 29 s                                                                |
| Retraction                                                     | 17.4 s                                                           | 23.1 s                                                           | 14 s                                                                | 15 s                                                                | 14 s                                                                |
| Forward swiveling                                              | 3.7 s                                                            | 3.7 s                                                            | 2.1 s                                                               | 2.1 s                                                               | 2.1 s                                                               |
| Reverse swiveling                                              | 2.3 s                                                            | 2.3 s                                                            | 1.3 s                                                               | 1.3 s                                                               | 1.3 s                                                               |
| ENGINE                                                         |                                                                  |                                                                  |                                                                     |                                                                     |                                                                     |
| Vehicle model                                                  | Pegasus 60.21                                                    | PEGASUS 60.25                                                    | Pegasus 75.25                                                       | Pegasus 60.26                                                       | Pegasus 60.30                                                       |
| Brand                                                          | Perkins                                                          | Perkins                                                          | FPT                                                                 | FPT                                                                 | FPT                                                                 |
| Nominal power                                                  | 134 HP (100 kW)                                                  | 134 HP (100 kW)                                                  | 168 HP (125 kW)                                                     | 168 HP (125 kW)                                                     | 168 HP (125 kW)                                                     |
| •                                                              | 2200 rpm                                                         | 2200 rpm                                                         | 2200 rpm                                                            | 2200 rpm                                                            | 2200 rpm                                                            |
| @rpm<br>Peak power                                             | 134 HP (100 kW)                                                  | 134 HP (100 kW)                                                  | 170 HP (127 kW)                                                     | 170 HP (127 kW)                                                     | 170 HP (127 kW)                                                     |
| @rpm                                                           | 2200 rpm                                                         | 2200 rpm                                                         | 1900 rpm                                                            | 1900 rpm                                                            | 1900 rpm                                                            |
| Operation                                                      | 4-stroke                                                         | 4-stroke                                                         | 4-stroke                                                            | 4-stroke                                                            | 4-stroke                                                            |
| Injection                                                      | Electronic, Common Rail                                          | Electronic, Common Rail                                          | Electronic, Common Rail                                             | Electronic, Common Rail                                             | Electronic, Common Rail                                             |
| Number and arrangement of cylinders                            | 4, Vertical in line                                              | 4, Vertical in line                                              | 4, Vertical in line                                                 | 4, Vertical in line                                                 | 4, Vertical in line                                                 |
| Displacement                                                   | 221 in <sup>3</sup> (3621 cm <sup>3</sup> )                      | 221 in <sup>3</sup> (3621 cm <sup>3</sup> )                      | 274 in <sup>3</sup> (4485 cm <sup>3</sup> )                         | 274 in <sup>3</sup> (4485 cm <sup>3</sup> )                         | 274 in <sup>3</sup> (4485 cm <sup>3</sup> )                         |
| Consumption                                                    | 355.32 lb/Hp h (216 g/kWh)                                       | , ,                                                              | 460.60 lb/Hp h (280 g/kWh)                                          | , ,                                                                 | , ,                                                                 |
| @rpm                                                           | 1900 rpm                                                         | 1900 rpm                                                         | 1900 rpm                                                            | 1900 rpm                                                            | 1900 rpm                                                            |
| Emission standards                                             | Stage V                                                          | Stage V                                                          | Stage V/Tier 4f                                                     | Stage V/Tier 4f                                                     | Stage V/Tier 4f                                                     |
| Exhaust gas treatment                                          | DOC+DPF+SCR (with                                                | DOC+DPF+SCR (with                                                | DOC+SCRoF (AdBlue)                                                  | DOC+SCRoF (AdBlue)                                                  | DOC+SCRoF (AdBlue)                                                  |
| Exhaust gas treatment                                          | AdBlue)                                                          | AdBlue)                                                          |                                                                     |                                                                     |                                                                     |
| Cooling system                                                 | Liquid                                                           | Liquid                                                           | Liquid                                                              | Liquid                                                              | Liquid                                                              |
| Intake                                                         | 16-valve turbocharger with aftercooler                           | 16-valve turbocharger with aftercooler                           | 16-valve turbocharger,<br>aftercooler                               | 16-valve turbocharger,<br>aftercooler                               | 16-valve turbocharger,<br>aftercooler                               |
| Air filter                                                     | Air pre-heating and air<br>self-cleaning pre-filter              | Air pre-heating and air<br>self-cleaning pre-filter              | Air pre-heating and air<br>self-cleaning pre-filter                 | Air pre-heating and air<br>self-cleaning pre-filter                 | Air pre-heating and air<br>self-cleaning pre-filter                 |
| TRANSMISSION                                                   | Self cleaning pre inter                                          | sen cleaning pre inter                                           | Sen cleaning pre niter                                              | sen cleaning pre inter                                              | Self cleaning pre litter                                            |
|                                                                | B                                                                |                                                                  |                                                                     |                                                                     |                                                                     |
| Vehicle model                                                  | Pegasus 60.21                                                    | PEGASUS 60.25                                                    | Pegasus 75.25                                                       | Pegasus 60.26                                                       | Pegasus 60.30                                                       |
| Transmission type                                              | Hydrostatic with variable<br>displacement pump                   | Hydrostatic with variable displacement pump                      | Hydrostatic with<br>continuous adjustment and<br>electronic control | Hydrostatic with<br>continuous adjustment and<br>electronic control | Hydrostatic with<br>continuous adjustment and<br>electronic control |
| Hydraulic motor                                                | Hydrostatic with continuous automatic                            | Hydrostatic with<br>continuous automatic                         | Hydrostatic with continuous automatic                               | Hydrostatic with continuous automatic                               | Hydrostatic with continuous automatic                               |
| Reversal                                                       | adjustment<br>Electro-Hydraulic operated                         | adjustment<br>Electro-Hydraulic operated                         | adjustment<br>Electro-Hydraulic                                     | adjustment<br>Electro-Hydraulic                                     | adjustment<br>Electro-Hydraulic                                     |
| Inching                                                        | with vehicle in motion                                           | with vehicle in motion                                           | With oloctronic as del for                                          | With oloctronic as del for                                          | With oloctronic a shelf                                             |
| Inching                                                        | With electronic pedal for<br>controlled forward<br>movement      | With electronic pedal for<br>controlled forward<br>movement      | With electronic pedal for<br>controlled forward<br>movement         | With electronic pedal for<br>controlled forward<br>movement         | With electronic pedal for<br>controlled forward<br>movement         |
| Gearbox                                                        | Servo-controlled 2-speed                                         | Servo-controlled 2-speed                                         | Servo-controlled 2-speed                                            | Servo-controlled 2-speed                                            | Servo-controlled 2-speed                                            |
| Drive mode                                                     | -                                                                | -                                                                | Normal, Eco, Creeper.<br>Selectable ECO-WORK.                       | Normal, Eco, Creeper.<br>Selectable ECO-WORK.                       | Normal, Eco, Creeper.<br>Selectable ECO-WORK.                       |
| DIFFERENTIAL AXLES                                             |                                                                  |                                                                  |                                                                     |                                                                     |                                                                     |
| Vehicle model                                                  | Pegasus 60.21                                                    | PEGASUS 60.25                                                    | Pegasus 75.25                                                       | Pegasus 60.26                                                       | Pegasus 60.30                                                       |
| Type of axles                                                  | 2 steering, with 4 epicycloidal reduction                        | 2 steering, with 4 epicycloidal reduction                        | 2 steering, with 4 epicycloidal reduction                           | 2 steering, with 4 epicycloidal reduction                           | 2 steering, with 4 epicycloidal reduction                           |
| Type of steering                                               | gears<br>4 wheels / transversal / 2                              | gears<br>4 wheels / transversal / 2<br>wheels                    | gears<br>4 wheels / transversal / 2<br>wheels                       | gears<br>4 wheels / transversal / 2<br>wheels                       | gears<br>4 wheels / transversal / 2                                 |
| Front axle                                                     | wheels<br>With transverse leveling<br>device with control in the | wheels<br>With transverse leveling<br>device with control in the | wheels<br>With transverse leveling<br>device with control in the    | wheels<br>With transverse leveling<br>device with control in the    | wheels<br>With transverse leveling<br>device with control in the    |
| Rear axle                                                      | cab<br>Oscillating with automatic                                | cab<br>Oscillating with automatic                                | cab<br>Swinging                                                     | cab<br>Swinging                                                     | cab<br>Swinging                                                     |
| Service braking                                                | lock<br>Oil bath on front and rear                               | lock<br>Oil bath with servo brake                                | Oil bath with servo brake                                           | Oil bath with servo brake                                           | Oil bath with servo brake                                           |
| Service braking                                                | axles with servo brake with double hydraulic system              | on front and rear axle with double hydraulic system              | on front and rear axle with double hydraulic system                 | on front and rear axle with double hydraulic system                 | on front and rear axle with double hydraulic system                 |
| Parking braking                                                | Negative actuation with electrical control                       | Negative actuation with<br>electrical control                    | Negative actuation with electrical control                          | Negative actuation with electrical control                          | Negative actuation with electrical control                          |