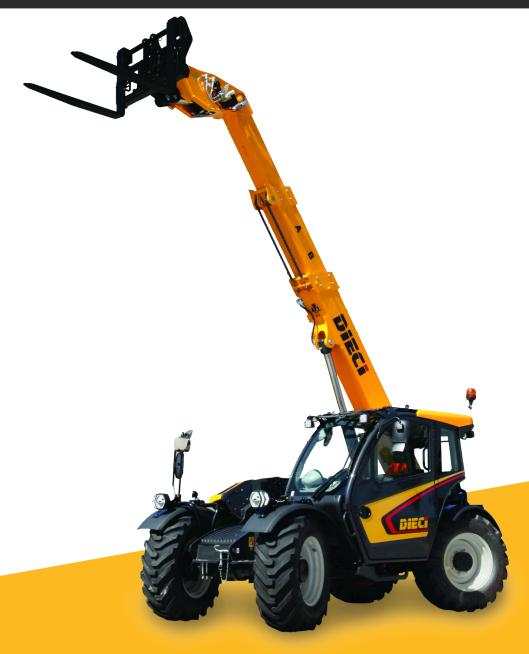

AGRI FARMER

30.7 | 34.7 | 30.9 | 32.9

dieci-americas.com

| PERFORMANCE                                                    |                                                                                                              |                                                                                                               |                                                                                                               |                                                                                                               |
|----------------------------------------------------------------|--------------------------------------------------------------------------------------------------------------|---------------------------------------------------------------------------------------------------------------|---------------------------------------------------------------------------------------------------------------|---------------------------------------------------------------------------------------------------------------|
| Vehicle model                                                  | AGRI FARMER 30.7 - GD                                                                                        | AGRI FARMER 34.7 - GD                                                                                         | AGRI FARMER 30.9 - GD                                                                                         | AGRI FARMER 32.9 - GD                                                                                         |
| Maximum capacity                                               | 6600 lb (2994 kg)                                                                                            | 7550 lb (3425 kg)                                                                                             | 6600 lb (2994 kg)                                                                                             | 7000 lb (3175 kg)                                                                                             |
| Maximum lifting height                                         | 20.8 ft (6.35 m)                                                                                             | 20.8 ft (6.35 m)                                                                                              | 28.4 ft (8.65 m)                                                                                              | 28.4 ft (8.65 m)                                                                                              |
| Maximum horizontal extension                                   | 12.1 ft (3.7 m)                                                                                              | 12.1 ft (3.7 m)                                                                                               | 18.8 ft (5.7 m)                                                                                               | 18.7 ft (5.7 m)                                                                                               |
| Fork swiveling angle                                           | 146°                                                                                                         | 146°                                                                                                          | 146°                                                                                                          | 146°                                                                                                          |
| Pull-out force                                                 | 13039 lbf (5800 daN)                                                                                         | 13039 lbf (5800 daN)                                                                                          | 13039 lbf (5800 daN)                                                                                          | 13039 lbf (5800 daN)                                                                                          |
| Towing force                                                   | 13039 lbf (5800 daN)                                                                                         | 13039 lbf (5800 daN)                                                                                          | 13039 lbf (5800 daN)                                                                                          | 13039 lbf (5800 daN)                                                                                          |
| Unladen weight                                                 | 14771 lb (6700 kg)                                                                                           | 15763 lb (7150 kg)                                                                                            | 15168 lb (6880 kg)                                                                                            | 16160 lb (7330 kg)                                                                                            |
| Maximum climb angle                                            | 40 %                                                                                                         | 40 %                                                                                                          | 40 %                                                                                                          | 40 %                                                                                                          |
| Max speed (referred to wheels with maximum permitted diameter) | 24.9 mph (40 km/h)                                                                                           | 24.9 mph (40 km/h)                                                                                            | 24.9 mph (40 km/h)                                                                                            | 24.9 mph (40 km/h)                                                                                            |
| ВООМ                                                           |                                                                                                              |                                                                                                               |                                                                                                               |                                                                                                               |
| Vehicle model                                                  | AGRI FARMER 30.7 - GD                                                                                        | AGRI FARMER 34.7 - GD                                                                                         | AGRI FARMER 30.9 - GD                                                                                         | AGRI FARMER 32.9 - GD                                                                                         |
| Getting off the basket                                         | 4.4 s                                                                                                        | 4.4 s                                                                                                         | 4.7 s                                                                                                         | 4.7 s                                                                                                         |
| Lifting                                                        | 8.4 s                                                                                                        | 8.4 s                                                                                                         | 9.1 s                                                                                                         | 9.1 s                                                                                                         |
| Extension                                                      | 6.4 s                                                                                                        | 6.4 s                                                                                                         | 5.9 s                                                                                                         | 5.9 s                                                                                                         |
| Retraction                                                     | 3.6 s                                                                                                        | 3.6 s                                                                                                         | 3.3 s                                                                                                         | 3.3 s                                                                                                         |
| Forward swiveling                                              | 3.6 s                                                                                                        | 3.6 s                                                                                                         | 3.6 s                                                                                                         | 3.6 s                                                                                                         |
| Reverse swiveling                                              | 2.1 s                                                                                                        | 2.1 s                                                                                                         | 2 s                                                                                                           | 2 s                                                                                                           |
| ENGINE                                                         |                                                                                                              |                                                                                                               |                                                                                                               |                                                                                                               |
|                                                                | ACRICADMED 20.7 CD                                                                                           | ACDITADMED 34.7 CD                                                                                            | ACRITARMED 20.0 CD                                                                                            | ACDIEADMED 22.0 CD                                                                                            |
| Vehicle model                                                  | AGRI FARMER 30.7 - GD                                                                                        | AGRI FARMER 34.7 - GD                                                                                         | AGRI FARMER 30.9 - GD                                                                                         | AGRI FARMER 32.9 - GD                                                                                         |
| Brand                                                          | Kubota                                                                                                       | Kubota                                                                                                        | Kubota                                                                                                        | Kubota                                                                                                        |
| Nominal power                                                  | 107 HP (79.5 kW)                                                                                             | 107 HP (79.5 kW)                                                                                              | 107 HP (79.5 kW)                                                                                              | 107 HP (79.5 kW)                                                                                              |
| @rpm                                                           | 2200 rpm                                                                                                     | 2200 rpm                                                                                                      | 2200 rpm                                                                                                      | 2200 rpm                                                                                                      |
| Peak power                                                     | 107 HP (79.5 kW)                                                                                             | 107 HP (79.5 kW)                                                                                              | 107 HP (79.5 kW)                                                                                              | 107 HP (79.5 kW)                                                                                              |
| @rpm                                                           | 2200 rpm                                                                                                     | 2200 rpm                                                                                                      | 2200 rpm                                                                                                      | 2200 rpm                                                                                                      |
| Operation                                                      | 4-stroke                                                                                                     | 4-stroke                                                                                                      | 4-stroke                                                                                                      | 4-stroke                                                                                                      |
| Injection                                                      | Electronic, Common Rail                                                                                      | Electronic, Common Rail                                                                                       | Electronic, Common Rail                                                                                       | Electronic, Common Rail                                                                                       |
| Number and arrangement of cylinders                            | 4, Vertical in line                                                                                          | 4, Vertical in line                                                                                           | 4, Vertical in line                                                                                           | 4, Vertical in line                                                                                           |
| Displacement                                                   | 230 in <sup>3</sup> (3769 cm <sup>3</sup> )                                                                  | 230 in <sup>3</sup> (3769 cm <sup>3</sup> )                                                                   | 230 in <sup>3</sup> (3769 cm <sup>3</sup> )                                                                   | 230 in <sup>3</sup> (3769 cm <sup>3</sup> )                                                                   |
| Consumption                                                    | 361.90 lb/Hp h (220 g/kWh)                                                                                   | 361.90 lb/Hp h (220 g/kWh)                                                                                    | 361.90 lb/Hp h (220 g/kWh)                                                                                    | 361.90 lb/Hp h (220 g/kWh)                                                                                    |
| @rpm                                                           | 2200 rpm                                                                                                     | 2200 rpm                                                                                                      | 2200 rpm                                                                                                      | 2200 rpm                                                                                                      |
| Emission standards                                             | Stage V/Tier 4f                                                                                              | Stage V/Tier 4f                                                                                               | Stage V/Tier 4f                                                                                               | Stage V/Tier 4f                                                                                               |
| Exhaust gas treatment                                          | DOC+DPF+SCR                                                                                                  | DOC+DPF+SCR                                                                                                   | DOC+DPF+SCR                                                                                                   | DOC+DPF+SCR                                                                                                   |
| Cooling system                                                 | Liquid                                                                                                       | Liquid                                                                                                        | Liquid                                                                                                        | Liquid                                                                                                        |
| Intake                                                         | Turbocharger after-cooler                                                                                    | Turbocharger after-cooler                                                                                     | Turbocharger after-cooler                                                                                     | Turbocharger after-cooler                                                                                     |
| Air filter                                                     | Air pre-heating and air pre-filtering with dust separator                                                    | Air pre-heating and air pre-filtering with dust separator                                                     | Air pre-heating and air pre-filtering with dust separator                                                     | Air pre-heating and air pre-filtering with dust separator                                                     |
| TRANSMISSION                                                   |                                                                                                              |                                                                                                               |                                                                                                               |                                                                                                               |
| Vehicle model                                                  | AGRI FARMER 30.7 - GD                                                                                        | AGRI FARMER 34.7 - GD                                                                                         | AGRI FARMER 30.9 - GD                                                                                         | AGRI FARMER 32.9 - GD                                                                                         |
| Transmission type                                              | Hydrostatic with electronic control with variable displacement pump and ECO function                         | Hydrostatic with electronic control with variable displacement pump and ECO function                          | Hydrostatic with electronic control with variable displacement pump and ECO function                          | Hydrostatic with electronic control with variable displacement pump and ECO function                          |
| Hydraulic motor                                                | Hydrostatic with continuous automatic adjustment                                                             | Hydrostatic with continuous automatic adjustment                                                              | Hydrostatic with continuous automatic adjustment                                                              | Hydrostatic with continuous automatic adjustment                                                              |
| Reversal                                                       | With electronic control operated                                                                             | With electronic control operated                                                                              | With electronic control operated                                                                              | With electronic control operated                                                                              |
| Inching                                                        | with vehicle in motion  With electronic pedal for controlled                                                 | with vehicle in motion With electronic pedal for controlled                                                   | with vehicle in motion  With electronic pedal for controlled                                                  | with vehicle in motion  With electronic pedal for controlled                                                  |
|                                                                | forward movement                                                                                             | forward movement                                                                                              | forward movement                                                                                              | forward movement                                                                                              |
| Gearbox                                                        | Servo-controlled 2-speed                                                                                     | Servo-controlled 2-speed                                                                                      | Servo-controlled 2-speed                                                                                      | Servo-controlled 2-speed                                                                                      |
| DIFFERENTIAL AXLES                                             |                                                                                                              |                                                                                                               |                                                                                                               |                                                                                                               |
| Vehicle model                                                  | AGRI FARMER 30.7 - GD                                                                                        | AGRI FARMER 34.7 - GD                                                                                         | AGRI FARMER 30.9 - GD                                                                                         | AGRI FARMER 32.9 - GD                                                                                         |
| Type of axles                                                  | 2 steering, with 4 epicycloidal reduction gears                                                              | 2 steering, with 4 epicycloidal reduction gears                                                               | 2 steering, with 4 epicycloidal reduction gears                                                               | 2 steering, with 4 epicycloidal reduction gears                                                               |
| Type of steering                                               | 4 wheels / transversal / 2 wheels                                                                            | 4 wheels / transversal / 2 wheels                                                                             | 4 wheels / transversal / 2 wheels                                                                             | 4 wheels / transversal / 2 wheels                                                                             |
| Front axle                                                     | Rigid                                                                                                        | Rigid                                                                                                         | Rigid                                                                                                         | Rigid                                                                                                         |
| Rear axle                                                      | Swinging                                                                                                     | Swinging                                                                                                      | Swinging                                                                                                      | Swinging                                                                                                      |
| Service braking                                                | Oil bath with servo brake on front and rear axle with double hydraulic system                                | Oil bath with servo brake on front and rear axle with double hydraulic system                                 | Oil bath with servo brake on front and rear axle with double hydraulic system                                 | Oil bath with servo brake on front and rear axle with double hydrauli system                                  |
| Parking braking                                                | Negative actuation with electrical control                                                                   | Negative actuation with electrical control                                                                    | Negative actuation with electrical control                                                                    | Negative actuation with electrical control                                                                    |
| HYDRAULIC SYSTEM                                               |                                                                                                              |                                                                                                               |                                                                                                               |                                                                                                               |
| Vehicle model                                                  | AGRI FARMER 30.7 - GD                                                                                        | AGRI FARMER 34.7 - GD                                                                                         | AGRI FARMER 30.9 - GD                                                                                         | AGRI FARMER 32.9 - GD                                                                                         |
| Hydraulic pump type                                            | Gear pump for power steering and movements                                                                   | Gear pump for power steering and movements                                                                    | Gear pump for power steering and movements                                                                    | Gear pump for power steering and movements                                                                    |
| Hydraulic pump capacity                                        | 26.4 gal/min (100 l/min)                                                                                     | 26.4 gal/min (100 l/min)                                                                                      | 26.4 gal/min (100 l/min)                                                                                      | 26.4 gal/min (100 l/min)                                                                                      |
| Max. operating pressure                                        | 3553 psi (24.5 MPa)                                                                                          | 3727 psi (25.7 MPa)                                                                                           | 3553 psi (24.5 MPa)                                                                                           | 3727 psi (25.7 MPa)                                                                                           |
| Distributor control                                            | Proportional 4 in 1 Joystick with                                                                            | Proportional 4 in 1 Joystick with                                                                             | Proportional 4 in 1 Joystick with                                                                             | Proportional 4 in 1 Joystick with                                                                             |
|                                                                | FNR                                                                                                          | FNR                                                                                                           | FNR                                                                                                           | FNR                                                                                                           |
| Distributor type                                               | Proportional 4 in 1 joystick hydraulic distributor with electro-hydraulic servocontrol. Open center services | Proportional 4 in 1 joystick hydraulic distributor with electro-hydraulic servocontrol.  Open center services | Proportional 4 in 1 joystick hydraulic distributor with electro-hydraulic servocontrol.  Open center services | Proportional 4 in 1 joystick hydraulic distributor with electro-hydraulic servocontrol.  Open center services |