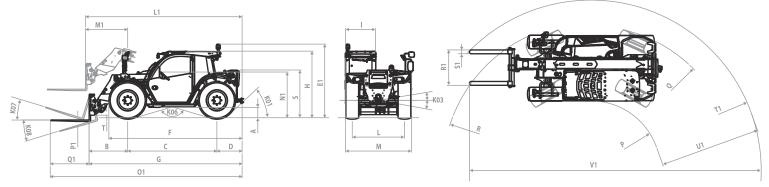

|                             | 36.98 gal (140 l)     |
|-----------------------------|-----------------------|-----------------------|-----------------------|-----------------------|
| Diesel tank                 | -                     | ,                     | 30.96 gai (140 i)     | 30.96 gai (140 i)     |
| AdBlue tank                 | 26.42 gal (100 l)     |
|                             | 5.28 gal (20 l)       |
| TOWING CAPACITY             |                       |                       |                       |                       |
| Vehicle model               | AGRI FARMER 30.7 - GD | AGRI FARMER 34.7 - GD | AGRI FARMER 30.9 - GD | AGRI FARMER 32.9 - GD |
| Unbraked trailer            | 7716 lb (3500 kg)     |
| Inertia braking             | 17637 lb (8000 kg)    |
| Hydraulic/pneumatic braking | 37479 lb (17000 kg)   |
| TYRES                       |                       |                       |                       |                       |
| Vehicle model               | AGRI FARMER 30.7 - GD | AGRI FARMER 34.7 - GD | AGRI FARMER 30.9 - GD | AGRI FARMER 32.9 - GD |
| Standard tires              | 405/70-20"            | 405/70-20"            | 405/70-20"            | 405/70-20"            |
| DIMENSIONS                  |                       |                       |                       |                       |
| Vehicle model               | AGRI FARMER 30.7 - GD | AGRI FARMER 34.7 - GD | AGRI FARMER 30.9 - GD | AGRI FARMER 32.9 - GD |
| A                           | 10.6 in (270 mm)      |
| В                           | 47.2 in (1200 mm)     | 47.2 in (1200 mm)     | 48.8 in (1240 mm)     | 48.8 in (1240 mm)     |
| C                           | 111.4 in (2830 mm)    |
| D                           | 30.9 in (785 mm)      |
| E1                          | 92.5 in (2350 mm)     | 99.2 in (2520 mm)     | 92.5 in (2350 mm)     | 99.2 in (2520 mm)     |
| F                           | 163.4 in (4150 mm)    |
| G                           | 189.6 in (4815 mm)    | 189.6 in (4815 mm)    | 191.1 in (4855 mm)    | 191.1 in (4855 mm)    |
| Н                           | 80.3 in (2040 mm)     | 87.0 in (2210 mm)     | 80.3 in (2040 mm)     | 87.0 in (2210 mm)     |
| 1                           | 38.0 in (966 mm)      |
| L                           | 67.3 in (1710 mm)     |
| L1                          | 194.5 in (4940 mm)    | 194.5 in (4940 mm)    | 195.3 in (4960 mm)    | 195.3 in (4960 mm)    |
| K01                         | 36°                   | 36°                   | 36°                   | 36°                   |
| K03                         | 15°                   | 16°                   | 15°                   | 16°                   |
| K06                         | 154°                  | 154°                  | 154°                  | 154°                  |
| K07                         | 18°                   | 18°                   | 18°                   | 18°                   |
| K08                         | 129°                  | 129°                  | 129°                  | 129°                  |
| M                           | 83.5 in (2120 mm)     |
| M1                          | 52.1 in (1324 mm)     | 52.1 in (1324 mm)     | 52.9 in (1344 mm)     | 52.9 in (1344 mm)     |
| N1                          | 54.4 in (1382 mm)     | 61.2 in (1555 mm)     | 54.4 in (1382 mm)     | 61.2 in (1555 mm)     |
| 01                          | 236.8 in (6015 mm)    | 236.8 in (6015 mm)    | 238.4 in (6055 mm)    | 238.4 in (6055 mm)    |
| P                           | 65.5 in (1664 mm)     |
| P1                          | 1.8 in (45 mm)        |
| Q                           | 166.9 in (4240 mm)    |
| Q1                          | 47.2 in (1200 mm)     |
| R                           | 165.9 in (4214 mm)    |
| R1                          | 43.3 in (1100 mm)     |
| S                           | 56.9 in (1445 mm)     |
| S1                          | 4.7 in (120 mm)       |
| T                           | 1.2 in (30 mm)        | 1.2 in (30 mm)        | 4.5 in (115 mm)       | 4.5 in (115 mm)       |
| T1                          | 196.9 in (5000 mm)    | 196.9 in (5000 mm)    | 197.8 in (5025 mm)    | 197.8 in (5025 mm)    |
| U1                          | 131.3 in (3335 mm)    | 131.3 in (3335 mm)    | 132.3 in (3361 mm)    | 132.3 in (3361 mm)    |
| V1                          | 347.1 in (8817 mm)    | 347.1 in (8817 mm)    | 349.6 in (8880 mm)    | 349.6 in (8880 mm)    |
|                             |                       |                       |                       |                       |