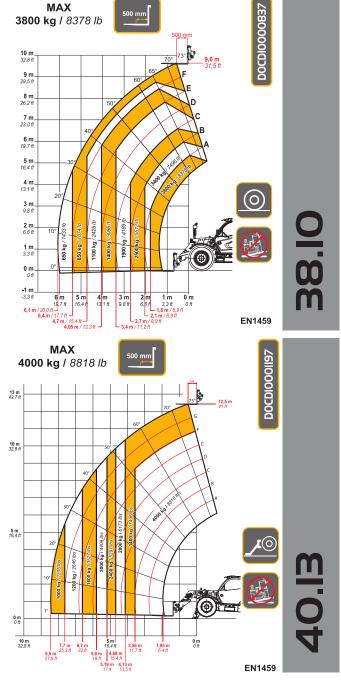

## DiECi

**ZEUS** 

40.8 | 38.10 | 35.11 | 40.13

di∈ci.com

| PERFORMANCE                                                    |                                                                                                                                    |                                                                                                                   |                                                                                                                   |                                                                                                                   |
|----------------------------------------------------------------|------------------------------------------------------------------------------------------------------------------------------------|-------------------------------------------------------------------------------------------------------------------|-------------------------------------------------------------------------------------------------------------------|-------------------------------------------------------------------------------------------------------------------|
| Vehicle model                                                  | ZEUS 40.8 - GD                                                                                                                     | ZEUS 38.10 - GD                                                                                                   | ZEUS 35.11 - GD                                                                                                   | ZEUS 40.13 - GD                                                                                                   |
| Maximum capacity                                               | 4000 kg (8818 lb)                                                                                                                  | 3800 kg (8378 lb)                                                                                                 | 3500 kg (7716 lb)                                                                                                 | 4000 kg (8818 lb)                                                                                                 |
| Maximum lifting height                                         | 7.6 m (24.9 ft)                                                                                                                    | 9.6 m (31.5 ft)                                                                                                   | 10.6 m (34.8 ft)                                                                                                  | 12.5 m (41.0 ft)                                                                                                  |
| Maximum horizontal extension                                   | 4.4 m (14.4 ft)                                                                                                                    | 6.2 m (20.3 ft)                                                                                                   | 6.9 m (22.6 ft)                                                                                                   | 8.5 m (27.9 ft)                                                                                                   |
| Fork swiveling angle                                           | 146°                                                                                                                               | 146°                                                                                                              | 146°                                                                                                              | 146°                                                                                                              |
| Pull-out force                                                 | 8200 daN (18434 lbf)                                                                                                               | 8200 daN (18434 lbf)                                                                                              | 8200 daN (18434 lbf)                                                                                              | 8200 daN (18434 lbf)                                                                                              |
| Towing force                                                   | 8300 daN (18659 lbf)                                                                                                               | 8300 daN (18659 lbf)                                                                                              | 8300 daN (18659 lbf)                                                                                              | 8300 daN (18659 lbf)                                                                                              |
| Unladen weight                                                 | 8400 kg (18519 lb)                                                                                                                 | 8700 kg (19180 lb)                                                                                                | 8900 kg (19621 lb)                                                                                                | 8900 kg (19621 lb)                                                                                                |
| Maximum climb angle                                            | 45 %                                                                                                                               | 45 %                                                                                                              | 45 %                                                                                                              | 45 %                                                                                                              |
| Max speed (referred to wheels with maximum permitted diameter) | 30 km/h (18.6 mph)                                                                                                                 | 30 km/h (18.6 mph)                                                                                                | 30 km/h (18.6 mph)                                                                                                | 30 km/h (18.6 mph)                                                                                                |
| BOOM                                                           |                                                                                                                                    |                                                                                                                   |                                                                                                                   |                                                                                                                   |
| Vehicle model                                                  | ZEUS 40.8 - GD                                                                                                                     | ZEUS 38.10 - GD                                                                                                   | ZEUS 35.11 - GD                                                                                                   | ZEUS 40.13 - GD                                                                                                   |
| Getting off the basket                                         | 7.1 s                                                                                                                              | 8.2 s                                                                                                             | 8.2 s                                                                                                             | 12.5 s                                                                                                            |
| Lifting                                                        | 9.1 s                                                                                                                              | 10.3 s                                                                                                            | 10.3 s                                                                                                            | 13,5 s                                                                                                            |
| Extension                                                      | 6.8 s                                                                                                                              | 6.7 s                                                                                                             | 7,5 s                                                                                                             | 11.6 s                                                                                                            |
| Retraction                                                     | 5,1 s                                                                                                                              | 4 s                                                                                                               | 4.5 s                                                                                                             | 8.8 s                                                                                                             |
| Forward swiveling                                              | 4.6 s                                                                                                                              | 4.6 s                                                                                                             | 4.6 s                                                                                                             | 4.6 s                                                                                                             |
| Reverse swiveling                                              | 2.6 s                                                                                                                              | 2.6 s                                                                                                             | 2.6 s                                                                                                             | 2.6 s                                                                                                             |
| ENGINE                                                         |                                                                                                                                    |                                                                                                                   |                                                                                                                   |                                                                                                                   |
| Vehicle model                                                  | ZEUS 40.8 - GD                                                                                                                     | ZEUS 38.10 - GD                                                                                                   | ZEUS 35.11 - GD                                                                                                   | ZEUS 40.13 - GD                                                                                                   |
| Brand                                                          | Kubota                                                                                                                             | Kubota                                                                                                            | Kubota                                                                                                            | Kubota                                                                                                            |
| Nominal power                                                  | 54.6 kW (73 HP)                                                                                                                    | 54.6 kW (73 HP)                                                                                                   | 54.6 kW (73 HP)                                                                                                   | 54.6 kW (73 HP)                                                                                                   |
| @rpm                                                           | 2600 rpm                                                                                                                           | 2600 rpm                                                                                                          | 2600 rpm                                                                                                          | 2600 rpm                                                                                                          |
| @rpm                                                           | 2600 rpm                                                                                                                           | 2600 rpm                                                                                                          | 2600 rpm                                                                                                          | 2600 rpm                                                                                                          |
| Operation                                                      | 4-stroke                                                                                                                           | 4-stroke                                                                                                          | 4-stroke                                                                                                          | 4-stroke                                                                                                          |
| Injection  Number and arrangement of cylinders                 | Electronic, Common Rail                                                                                                            | Electronic, Common Rail                                                                                           | Electronic, Common Rail                                                                                           | Electronic, Common Rail                                                                                           |
| Number and arrangement of cylinders  Displacement              | 4, Vertical in line<br>3331 cm <sup>3</sup> (203 in <sup>3</sup> )                                                                 | 4, Vertical in line<br>3331 cm <sup>3</sup> (203 in <sup>3</sup> )                                                | 4, Vertical in line<br>3331 cm <sup>3</sup> (203 in <sup>3</sup> )                                                | 4, Vertical in line<br>3331 cm³ (203 in³)                                                                         |
| •                                                              | , ,                                                                                                                                | , ,                                                                                                               | , ,                                                                                                               |                                                                                                                   |
| Consumption @rpm                                               | 231 g/kWh (380.00 lb/Hp h)<br>2600 rpm                                                                                             | 231 g/kWh (380.00 lb/Hp h)<br>2600 rpm                                                                            | 231 g/kWh (380.00 lb/Hp h)<br>2600 rpm                                                                            | 231 g/kWh (380.00 lb/Hp h)<br>2600 rpm                                                                            |
| Emission standards                                             | Stage V/Tier 4f                                                                                                                    | Stage V/Tier 4f                                                                                                   | Stage V/Tier 4f                                                                                                   | Stage V/Tier 4f                                                                                                   |
| Exhaust gas treatment                                          | DOC+DPF                                                                                                                            | DOC+DPF                                                                                                           | DOC+DPF                                                                                                           | DOC+DPF                                                                                                           |
| Cooling system                                                 | Liquid                                                                                                                             | Liquid                                                                                                            | Liquid                                                                                                            | Liquid                                                                                                            |
| Intake                                                         | Turbocharger after-cooler                                                                                                          | Turbocharger after-cooler                                                                                         | Turbocharger after-cooler                                                                                         | Turbocharger after-cooler                                                                                         |
| Air filter                                                     | Air pre-heating and air pre-filtering                                                                                              | Air pre-heating and air pre-filtering                                                                             | Air pre-heating and air pre-filtering                                                                             | Air pre-heating and air pre-filtering                                                                             |
|                                                                | with dust separator                                                                                                                | with dust separator                                                                                               | with dust separator                                                                                               | with dust separator                                                                                               |
| TRANSMISSION                                                   |                                                                                                                                    |                                                                                                                   |                                                                                                                   |                                                                                                                   |
| Vehicle model                                                  | ZEUS 40.8 - GD                                                                                                                     | ZEUS 38.10 - GD                                                                                                   | ZEUS 35.11 - GD                                                                                                   | ZEUS 40.13 - GD                                                                                                   |
| Transmission type                                              | Hydrostatic with variable displacement pump                                                                                        | Hydrostatic with variable displacement pump                                                                       | Hydrostatic with variable displacement pump                                                                       | Hydrostatic with variable displacement pump                                                                       |
| Hydraulic motor                                                | Hydrostatic with continuous automatic adjustment                                                                                   | Hydrostatic with continuous automatic adjustment                                                                  | Hydrostatic with continuous automatic adjustment                                                                  | Hydrostatic with continuous automatic adjustment                                                                  |
| Reversal                                                       | With electronic control operated with vehicle in motion                                                                            | With electronic control operated with vehicle in motion                                                           | With electronic control operated with vehicle in motion                                                           | With electronic control operated with vehicle in motion                                                           |
| Inching                                                        | With electronic pedal for controlled forward movement                                                                              | With electronic pedal for controlled forward movement                                                             | With electronic pedal for controlled forward movement                                                             | With electronic pedal for controlled forward movement                                                             |
| Gearbox                                                        | Servo-controlled 2-speed                                                                                                           | Servo-controlled 2-speed                                                                                          | Servo-controlled 2-speed                                                                                          | Servo-controlled 2-speed                                                                                          |
| DIFFERENTIAL AXLES                                             |                                                                                                                                    |                                                                                                                   |                                                                                                                   |                                                                                                                   |
| Vehicle model                                                  | ZEUS 40.8 - GD                                                                                                                     | ZEUS 38.10 - GD                                                                                                   | ZEUS 35.11 - GD                                                                                                   | ZEUS 40.13 - GD                                                                                                   |
| Type of axles                                                  | 2 steering, with 4 epicycloidal reduction gears                                                                                    | 2 steering, with 4 epicycloidal reduction gears                                                                   | 2 steering, with 4 epicycloidal reduction gears                                                                   | 2 steering, with 4 epicycloidal reduction gears                                                                   |
| Type of steering                                               | 4 wheels / transversal / 2 wheels                                                                                                  | 4 wheels / transversal / 2 wheels                                                                                 | 4 wheels / transversal / 2 wheels                                                                                 | 4 wheels / transversal / 2 wheels                                                                                 |
| Front axle                                                     | Rigid (OPT leveling.)                                                                                                              | Rigid (OPT leveling.)                                                                                             | Rigid (OPT leveling.)                                                                                             | With transverse leveling device with control in the cab                                                           |
| Rear axle                                                      | Swinging                                                                                                                           | Swinging                                                                                                          | Swinging                                                                                                          | Swinging                                                                                                          |
| Service braking                                                | Oil bath with servo brake on front axle with double hydraulic system                                                               | Oil bath with servo brake on front axle with double hydraulic system                                              | Oil bath with servo brake on front axle with double hydraulic system                                              | Oil bath with servo brake on front axle with double hydraulic system                                              |
| Parking braking                                                | Negative actuation with electronic control                                                                                         | Negative actuation with electronic control                                                                        | Negative actuation with electronic control                                                                        | Negative actuation with electronic control                                                                        |
| HYDRAULIC SYSTEM                                               |                                                                                                                                    |                                                                                                                   |                                                                                                                   |                                                                                                                   |
| Vehicle model                                                  | ZEUS 40.8 - GD                                                                                                                     | ZEUS 38.10 - GD                                                                                                   | ZEUS 35.11 - GD                                                                                                   | ZEUS 40.13 - GD                                                                                                   |
| Hydraulic pump type                                            | No. 1 LS piston pump for<br>power-steering and boom<br>movements. No. 1 gear pump for<br>and Fan Drive.                            | No. 1 LS piston pump for<br>power-steering and boom<br>movements. No. 1 gear pump for<br>and Fan Drive.           | No. 1 LS piston pump for<br>power-steering and boom<br>movements. No. 1 gear pump for<br>and Fan Drive.           | No. 1 LS piston pump for<br>power-steering and boom<br>movements. No. 1 gear pump for<br>and Fan Drive.           |
| Hydraulic pump capacity                                        | 127 l/min (33.5 gal/min)                                                                                                           | 127 l/min (33.5 gal/min)                                                                                          | 127 l/min (33.5 gal/min)                                                                                          | 127 l/min (33.5 gal/min)                                                                                          |
| Max. operating pressure                                        | 26 MPa (3771 psi)                                                                                                                  | 26 MPa (3771 psi)                                                                                                 | 26 MPa (3771 psi)                                                                                                 | 26 MPa (3771 psi)                                                                                                 |
| Distributor control                                            | Proportional 4 in 1 Joystick with FNR                                                                                              | Proportional 4 in 1 Joystick with FNR                                                                             | Proportional 4 in 1 Joystick with FNR                                                                             | Proportional 4 in 1 Joystick with FNR                                                                             |
| Distributor type                                               | Hydraulic control distributor-single joystick with proportional and simultaneous controls (Flow Sharing) with integrated priority. | Hydraulic control distributor-single<br>joystick with proportional and<br>simultaneous controls (Flow<br>Sharing) | Hydraulic control distributor-single<br>joystick with proportional and<br>simultaneous controls (Flow<br>Sharing) | Hydraulic control distributor-single<br>joystick with proportional and<br>simultaneous controls (Flow<br>Sharing) |
| Outriggers                                                     | -                                                                                                                                  | No                                                                                                                | Two with proportional control and independent from the cab                                                        | Two with proportional control and independent from the cab                                                        |