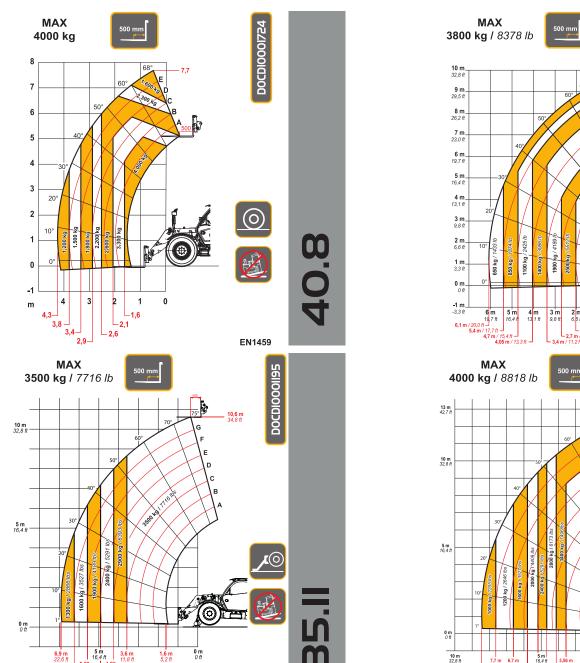

## DiECi

**ZEUS** 

40.8 | 38.10 | 35.11 | 40.13

di∈ci.com

| PERFORMANCE                                                    |                                                                                                                                    |                                                                                                                   |                                                                                                                   |                                                                                                                   |
|----------------------------------------------------------------|------------------------------------------------------------------------------------------------------------------------------------|-------------------------------------------------------------------------------------------------------------------|-------------------------------------------------------------------------------------------------------------------|-------------------------------------------------------------------------------------------------------------------|
| Vehicle model                                                  | ZEUS 40.8 - GD                                                                                                                     | ZEUS 38.10 - GD                                                                                                   | ZEUS 35.11 - GD                                                                                                   | ZEUS 40.13 - GD                                                                                                   |
| Maximum capacity                                               | 4000 kg (8818 lb)                                                                                                                  | 3800 kg (8378 lb)                                                                                                 | 3500 kg (7716 lb)                                                                                                 | 4000 kg (8818 lb)                                                                                                 |
| Maximum lifting height                                         | 7.6 m (24.9 ft)                                                                                                                    | 9.6 m (31.5 ft)                                                                                                   | 10.6 m (34.8 ft)                                                                                                  | 12.5 m (41.0 ft)                                                                                                  |
| Maximum horizontal extension                                   | 4.4 m (14.4 ft)                                                                                                                    | 6.2 m (20.3 ft)                                                                                                   | 6.9 m (22.6 ft)                                                                                                   | 8.5 m (27.9 ft)                                                                                                   |
| Fork swiveling angle                                           | 146°                                                                                                                               | 146°                                                                                                              | 146°                                                                                                              | 146°                                                                                                              |
| Pull-out force                                                 | 8200 daN (18434 lbf)                                                                                                               | 8200 daN (18434 lbf)                                                                                              | 8200 daN (18434 lbf)                                                                                              | 8200 daN (18434 lbf)                                                                                              |
| Towing force                                                   | 8300 daN (18659 lbf)                                                                                                               | 8300 daN (18659 lbf)                                                                                              | 8300 daN (18659 lbf)                                                                                              | 8300 daN (18659 lbf)                                                                                              |
| Unladen weight                                                 | 8400 kg (18519 lb)                                                                                                                 | 8700 kg (19180 lb)                                                                                                | 8900 kg (19621 lb)                                                                                                | 8900 kg (19621 lb)                                                                                                |
| Maximum climb angle                                            | 45 %                                                                                                                               | 45 %                                                                                                              | 45 %                                                                                                              | 45 %                                                                                                              |
| Max speed (referred to wheels with maximum permitted diameter) | 30 km/h (18.6 mph)                                                                                                                 | 30 km/h (18.6 mph)                                                                                                | 30 km/h (18.6 mph)                                                                                                | 30 km/h (18.6 mph)                                                                                                |
| BOOM                                                           |                                                                                                                                    |                                                                                                                   |                                                                                                                   |                                                                                                                   |
| Vehicle model                                                  | ZEUS 40.8 - GD                                                                                                                     | ZEUS 38.10 - GD                                                                                                   | ZEUS 35.11 - GD                                                                                                   | ZEUS 40.13 - GD                                                                                                   |
| Getting off the basket                                         | 7.1 s                                                                                                                              | 8.2 s                                                                                                             | 8.2 s                                                                                                             | 12.5 s                                                                                                            |
| Lifting                                                        | 9.1 s                                                                                                                              | 10.3 s                                                                                                            | 10.3 s                                                                                                            | 13,5 s                                                                                                            |
| Extension                                                      | 6.8 s                                                                                                                              | 6.7 s                                                                                                             | 7,5 s                                                                                                             | 11.6 s                                                                                                            |
| Retraction                                                     | 5,1 s                                                                                                                              | 4 s                                                                                                               | 4.5 s                                                                                                             | 8.8 s                                                                                                             |
| Forward swiveling                                              | 4.6 s                                                                                                                              | 4.6 s                                                                                                             | 4.6 s                                                                                                             | 4.6 s                                                                                                             |
| Reverse swiveling                                              | 2.6 s                                                                                                                              | 2.6 s                                                                                                             | 2.6 s                                                                                                             | 2.6 s                                                                                                             |
| ENGINE                                                         |                                                                                                                                    |                                                                                                                   |                                                                                                                   |                                                                                                                   |
| Vehicle model                                                  | ZEUS 40.8 - GD                                                                                                                     | ZEUS 38.10 - GD                                                                                                   | ZEUS 35.11 - GD                                                                                                   | ZEUS 40.13 - GD                                                                                                   |
| Brand                                                          | Kubota                                                                                                                             | Kubota                                                                                                            | Kubota                                                                                                            | Kubota                                                                                                            |
| Nominal power                                                  | 54.6 kW (73 HP)                                                                                                                    | 54.6 kW (73 HP)                                                                                                   | 54.6 kW (73 HP)                                                                                                   | 54.6 kW (73 HP)                                                                                                   |
| @rpm                                                           | 2600 rpm                                                                                                                           | 2600 rpm                                                                                                          | 2600 rpm                                                                                                          | 2600 rpm                                                                                                          |
| @rpm                                                           | 2600 rpm                                                                                                                           | 2600 rpm                                                                                                          | 2600 rpm                                                                                                          | 2600 rpm                                                                                                          |
| Operation                                                      | 4-stroke                                                                                                                           | 4-stroke                                                                                                          | 4-stroke                                                                                                          | 4-stroke                                                                                                          |
| Injection  Number and arrangement of cylinders                 | Electronic, Common Rail                                                                                                            | Electronic, Common Rail                                                                                           | Electronic, Common Rail                                                                                           | Electronic, Common Rail                                                                                           |
| Number and arrangement of cylinders  Displacement              | 4, Vertical in line<br>3331 cm <sup>3</sup> (203 in <sup>3</sup> )                                                                 | 4, Vertical in line<br>3331 cm <sup>3</sup> (203 in <sup>3</sup> )                                                | 4, Vertical in line<br>3331 cm <sup>3</sup> (203 in <sup>3</sup> )                                                | 4, Vertical in line<br>3331 cm³ (203 in³)                                                                         |
| •                                                              | , ,                                                                                                                                | , ,                                                                                                               | , ,                                                                                                               |                                                                                                                   |
| Consumption @rpm                                               | 231 g/kWh (380.00 lb/Hp h)<br>2600 rpm                                                                                             | 231 g/kWh (380.00 lb/Hp h)<br>2600 rpm                                                                            | 231 g/kWh (380.00 lb/Hp h)<br>2600 rpm                                                                            | 231 g/kWh (380.00 lb/Hp h)<br>2600 rpm                                                                            |
| Emission standards                                             | Stage V/Tier 4f                                                                                                                    | Stage V/Tier 4f                                                                                                   | Stage V/Tier 4f                                                                                                   | Stage V/Tier 4f                                                                                                   |
| Exhaust gas treatment                                          | DOC+DPF                                                                                                                            | DOC+DPF                                                                                                           | DOC+DPF                                                                                                           | DOC+DPF                                                                                                           |
| Cooling system                                                 | Liquid                                                                                                                             | Liquid                                                                                                            | Liquid                                                                                                            | Liquid                                                                                                            |
| Intake                                                         | Turbocharger after-cooler                                                                                                          | Turbocharger after-cooler                                                                                         | Turbocharger after-cooler                                                                                         | Turbocharger after-cooler                                                                                         |
| Air filter                                                     | Air pre-heating and air pre-filtering                                                                                              | Air pre-heating and air pre-filtering                                                                             | Air pre-heating and air pre-filtering                                                                             | Air pre-heating and air pre-filtering                                                                             |
|                                                                | with dust separator                                                                                                                | with dust separator                                                                                               | with dust separator                                                                                               | with dust separator                                                                                               |
| TRANSMISSION                                                   |                                                                                                                                    |                                                                                                                   |                                                                                                                   |                                                                                                                   |
| Vehicle model                                                  | ZEUS 40.8 - GD                                                                                                                     | ZEUS 38.10 - GD                                                                                                   | ZEUS 35.11 - GD                                                                                                   | ZEUS 40.13 - GD                                                                                                   |
| Transmission type                                              | Hydrostatic with variable displacement pump                                                                                        | Hydrostatic with variable displacement pump                                                                       | Hydrostatic with variable displacement pump                                                                       | Hydrostatic with variable displacement pump                                                                       |
| Hydraulic motor                                                | Hydrostatic with continuous automatic adjustment                                                                                   | Hydrostatic with continuous automatic adjustment                                                                  | Hydrostatic with continuous automatic adjustment                                                                  | Hydrostatic with continuous automatic adjustment                                                                  |
| Reversal                                                       | With electronic control operated with vehicle in motion                                                                            | With electronic control operated with vehicle in motion                                                           | With electronic control operated with vehicle in motion                                                           | With electronic control operated with vehicle in motion                                                           |
| Inching                                                        | With electronic pedal for controlled forward movement                                                                              | With electronic pedal for controlled forward movement                                                             | With electronic pedal for controlled forward movement                                                             | With electronic pedal for controlled forward movement                                                             |
| Gearbox                                                        | Servo-controlled 2-speed                                                                                                           | Servo-controlled 2-speed                                                                                          | Servo-controlled 2-speed                                                                                          | Servo-controlled 2-speed                                                                                          |
| DIFFERENTIAL AXLES                                             |                                                                                                                                    |                                                                                                                   |                                                                                                                   |                                                                                                                   |
| Vehicle model                                                  | ZEUS 40.8 - GD                                                                                                                     | ZEUS 38.10 - GD                                                                                                   | ZEUS 35.11 - GD                                                                                                   | ZEUS 40.13 - GD                                                                                                   |
| Type of axles                                                  | 2 steering, with 4 epicycloidal reduction gears                                                                                    | 2 steering, with 4 epicycloidal reduction gears                                                                   | 2 steering, with 4 epicycloidal reduction gears                                                                   | 2 steering, with 4 epicycloidal reduction gears                                                                   |
| Type of steering                                               | 4 wheels / transversal / 2 wheels                                                                                                  | 4 wheels / transversal / 2 wheels                                                                                 | 4 wheels / transversal / 2 wheels                                                                                 | 4 wheels / transversal / 2 wheels                                                                                 |
| Front axle                                                     | Rigid (OPT leveling.)                                                                                                              | Rigid (OPT leveling.)                                                                                             | Rigid (OPT leveling.)                                                                                             | With transverse leveling device with control in the cab                                                           |
| Rear axle                                                      | Swinging                                                                                                                           | Swinging                                                                                                          | Swinging                                                                                                          | Swinging                                                                                                          |
| Service braking                                                | Oil bath with servo brake on front axle with double hydraulic system                                                               | Oil bath with servo brake on front axle with double hydraulic system                                              | Oil bath with servo brake on front axle with double hydraulic system                                              | Oil bath with servo brake on front axle with double hydraulic system                                              |
| Parking braking                                                | Negative actuation with electronic control                                                                                         | Negative actuation with electronic control                                                                        | Negative actuation with electronic control                                                                        | Negative actuation with electronic control                                                                        |
| HYDRAULIC SYSTEM                                               |                                                                                                                                    |                                                                                                                   |                                                                                                                   |                                                                                                                   |
| Vehicle model                                                  | ZEUS 40.8 - GD                                                                                                                     | ZEUS 38.10 - GD                                                                                                   | ZEUS 35.11 - GD                                                                                                   | ZEUS 40.13 - GD                                                                                                   |
| Hydraulic pump type                                            | No. 1 LS piston pump for<br>power-steering and boom<br>movements. No. 1 gear pump for<br>and Fan Drive.                            | No. 1 LS piston pump for<br>power-steering and boom<br>movements. No. 1 gear pump for<br>and Fan Drive.           | No. 1 LS piston pump for<br>power-steering and boom<br>movements. No. 1 gear pump for<br>and Fan Drive.           | No. 1 LS piston pump for<br>power-steering and boom<br>movements. No. 1 gear pump for<br>and Fan Drive.           |
| Hydraulic pump capacity                                        | 127 l/min (33.5 gal/min)                                                                                                           | 127 l/min (33.5 gal/min)                                                                                          | 127 l/min (33.5 gal/min)                                                                                          | 127 l/min (33.5 gal/min)                                                                                          |
| Max. operating pressure                                        | 26 MPa (3771 psi)                                                                                                                  | 26 MPa (3771 psi)                                                                                                 | 26 MPa (3771 psi)                                                                                                 | 26 MPa (3771 psi)                                                                                                 |
| Distributor control                                            | Proportional 4 in 1 Joystick with FNR                                                                                              | Proportional 4 in 1 Joystick with FNR                                                                             | Proportional 4 in 1 Joystick with FNR                                                                             | Proportional 4 in 1 Joystick with FNR                                                                             |
| Distributor type                                               | Hydraulic control distributor-single joystick with proportional and simultaneous controls (Flow Sharing) with integrated priority. | Hydraulic control distributor-single<br>joystick with proportional and<br>simultaneous controls (Flow<br>Sharing) | Hydraulic control distributor-single<br>joystick with proportional and<br>simultaneous controls (Flow<br>Sharing) | Hydraulic control distributor-single<br>joystick with proportional and<br>simultaneous controls (Flow<br>Sharing) |
| Outriggers                                                     | -                                                                                                                                  | No                                                                                                                | Two with proportional control and independent from the cab                                                        | Two with proportional control and independent from the cab                                                        |