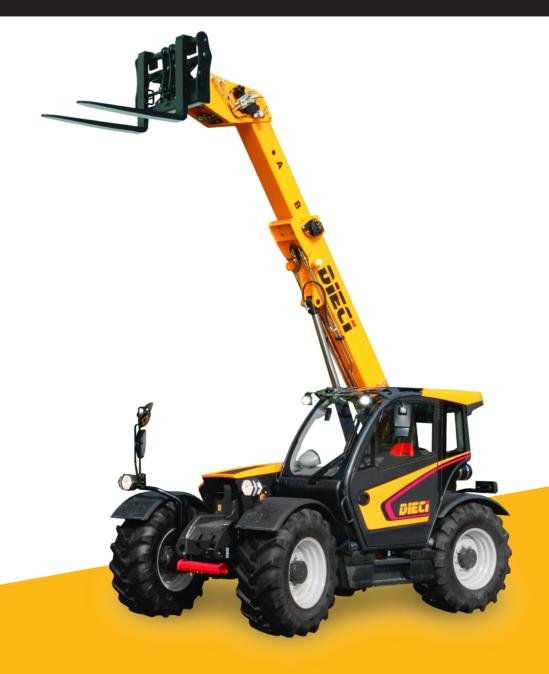

## DiECi

**ZEUS** 

40.8 | 38.10 | 35.11 | 40.13

di∈ci.com

| PERFORMANCE                                                    |                                                                                                                                    |                                                                                                                   |                                                                                                                   |                                                                                                                   |
|----------------------------------------------------------------|------------------------------------------------------------------------------------------------------------------------------------|-------------------------------------------------------------------------------------------------------------------|-------------------------------------------------------------------------------------------------------------------|-------------------------------------------------------------------------------------------------------------------|
| Vehicle model                                                  | ZEUS 40.8 - GD                                                                                                                     | ZEUS 38.10 - GD                                                                                                   | ZEUS 35.11 - GD                                                                                                   | ZEUS 40.13 - GD                                                                                                   |
| Maximum capacity                                               | 4000 kg (8818 lb)                                                                                                                  | 3800 kg (8378 lb)                                                                                                 | 3500 kg (7716 lb)                                                                                                 | 4000 kg (8818 lb)                                                                                                 |
| Maximum lifting height                                         | 7.6 m (24.9 ft)                                                                                                                    | 9.6 m (31.5 ft)                                                                                                   | 10.6 m (34.8 ft)                                                                                                  | 12.5 m (41.0 ft)                                                                                                  |
| Maximum horizontal extension                                   | 4.4 m (14.4 ft)                                                                                                                    | 6.2 m (20.3 ft)                                                                                                   | 6.9 m (22.6 ft)                                                                                                   | 8.5 m (27.9 ft)                                                                                                   |
| Fork swiveling angle                                           | 146°                                                                                                                               | 146°                                                                                                              | 146°                                                                                                              | 146°                                                                                                              |
| Pull-out force                                                 | 8200 daN (18434 lbf)                                                                                                               | 8200 daN (18434 lbf)                                                                                              | 8200 daN (18434 lbf)                                                                                              | 8200 daN (18434 lbf)                                                                                              |
| Towing force                                                   | 8300 daN (18659 lbf)                                                                                                               | 8300 daN (18659 lbf)                                                                                              | 8300 daN (18659 lbf)                                                                                              | 8300 daN (18659 lbf)                                                                                              |
| Unladen weight                                                 | 8400 kg (18519 lb)                                                                                                                 | 8700 kg (19180 lb)                                                                                                | 8900 kg (19621 lb)                                                                                                | 8900 kg (19621 lb)                                                                                                |
| Maximum climb angle                                            | 45 %                                                                                                                               | 45 %                                                                                                              | 45 %                                                                                                              | 45 %                                                                                                              |
| Max speed (referred to wheels with maximum permitted diameter) | 30 km/h (18.6 mph)                                                                                                                 | 30 km/h (18.6 mph)                                                                                                | 30 km/h (18.6 mph)                                                                                                | 30 km/h (18.6 mph)                                                                                                |
| BOOM                                                           |                                                                                                                                    |                                                                                                                   |                                                                                                                   |                                                                                                                   |
| Vehicle model                                                  | ZEUS 40.8 - GD                                                                                                                     | ZEUS 38.10 - GD                                                                                                   | ZEUS 35.11 - GD                                                                                                   | ZEUS 40.13 - GD                                                                                                   |
| Getting off the basket                                         | 7.1 s                                                                                                                              | 8.2 s                                                                                                             | 8.2 s                                                                                                             | 12.5 s                                                                                                            |
| Lifting                                                        | 9.1 s                                                                                                                              | 10.3 s                                                                                                            | 10.3 s                                                                                                            | 13,5 s                                                                                                            |
| Extension                                                      | 6.8 s                                                                                                                              | 6.7 s                                                                                                             | 7,5 s                                                                                                             | 11.6 s                                                                                                            |
| Retraction                                                     | 5,1 s                                                                                                                              | 4 s                                                                                                               | 4.5 s                                                                                                             | 8.8 s                                                                                                             |
| Forward swiveling                                              | 4.6 s                                                                                                                              | 4.6 s                                                                                                             | 4.6 s                                                                                                             | 4.6 s                                                                                                             |
| Reverse swiveling                                              | 2.6 s                                                                                                                              | 2.6 s                                                                                                             | 2.6 s                                                                                                             | 2.6 s                                                                                                             |
| ENGINE                                                         |                                                                                                                                    |                                                                                                                   |                                                                                                                   |                                                                                                                   |
| Vehicle model                                                  | ZEUS 40.8 - GD                                                                                                                     | ZEUS 38.10 - GD                                                                                                   | ZEUS 35.11 - GD                                                                                                   | ZEUS 40.13 - GD                                                                                                   |
| Brand                                                          | Kubota                                                                                                                             | Kubota                                                                                                            | Kubota                                                                                                            | Kubota                                                                                                            |
| Nominal power                                                  | 54.6 kW (73 HP)                                                                                                                    | 54.6 kW (73 HP)                                                                                                   | 54.6 kW (73 HP)                                                                                                   | 54.6 kW (73 HP)                                                                                                   |
| @rpm                                                           | 2600 rpm                                                                                                                           | 2600 rpm                                                                                                          | 2600 rpm                                                                                                          | 2600 rpm                                                                                                          |
| @rpm                                                           | 2600 rpm                                                                                                                           | 2600 rpm                                                                                                          | 2600 rpm                                                                                                          | 2600 rpm                                                                                                          |
| Operation                                                      | 4-stroke                                                                                                                           | 4-stroke                                                                                                          | 4-stroke                                                                                                          | 4-stroke                                                                                                          |
| Injection  Number and arrangement of cylinders                 | Electronic, Common Rail                                                                                                            | Electronic, Common Rail                                                                                           | Electronic, Common Rail                                                                                           | Electronic, Common Rail                                                                                           |
| Number and arrangement of cylinders  Displacement              | 4, Vertical in line<br>3331 cm <sup>3</sup> (203 in <sup>3</sup> )                                                                 | 4, Vertical in line<br>3331 cm <sup>3</sup> (203 in <sup>3</sup> )                                                | 4, Vertical in line<br>3331 cm <sup>3</sup> (203 in <sup>3</sup> )                                                | 4, Vertical in line<br>3331 cm³ (203 in³)                                                                         |
| •                                                              | , ,                                                                                                                                | , ,                                                                                                               | , ,                                                                                                               |                                                                                                                   |
| Consumption @rpm                                               | 231 g/kWh (380.00 lb/Hp h)<br>2600 rpm                                                                                             | 231 g/kWh (380.00 lb/Hp h)<br>2600 rpm                                                                            | 231 g/kWh (380.00 lb/Hp h)<br>2600 rpm                                                                            | 231 g/kWh (380.00 lb/Hp h)<br>2600 rpm                                                                            |
| Emission standards                                             | Stage V/Tier 4f                                                                                                                    | Stage V/Tier 4f                                                                                                   | Stage V/Tier 4f                                                                                                   | Stage V/Tier 4f                                                                                                   |
| Exhaust gas treatment                                          | DOC+DPF                                                                                                                            | DOC+DPF                                                                                                           | DOC+DPF                                                                                                           | DOC+DPF                                                                                                           |
| Cooling system                                                 | Liquid                                                                                                                             | Liquid                                                                                                            | Liquid                                                                                                            | Liquid                                                                                                            |
| Intake                                                         | Turbocharger after-cooler                                                                                                          | Turbocharger after-cooler                                                                                         | Turbocharger after-cooler                                                                                         | Turbocharger after-cooler                                                                                         |
| Air filter                                                     | Air pre-heating and air pre-filtering                                                                                              | Air pre-heating and air pre-filtering                                                                             | Air pre-heating and air pre-filtering                                                                             | Air pre-heating and air pre-filtering                                                                             |
|                                                                | with dust separator                                                                                                                | with dust separator                                                                                               | with dust separator                                                                                               | with dust separator                                                                                               |
| TRANSMISSION                                                   |                                                                                                                                    |                                                                                                                   |                                                                                                                   |                                                                                                                   |
| Vehicle model                                                  | ZEUS 40.8 - GD                                                                                                                     | ZEUS 38.10 - GD                                                                                                   | ZEUS 35.11 - GD                                                                                                   | ZEUS 40.13 - GD                                                                                                   |
| Transmission type                                              | Hydrostatic with variable displacement pump                                                                                        | Hydrostatic with variable displacement pump                                                                       | Hydrostatic with variable displacement pump                                                                       | Hydrostatic with variable displacement pump                                                                       |
| Hydraulic motor                                                | Hydrostatic with continuous automatic adjustment                                                                                   | Hydrostatic with continuous automatic adjustment                                                                  | Hydrostatic with continuous automatic adjustment                                                                  | Hydrostatic with continuous automatic adjustment                                                                  |
| Reversal                                                       | With electronic control operated with vehicle in motion                                                                            | With electronic control operated with vehicle in motion                                                           | With electronic control operated with vehicle in motion                                                           | With electronic control operated with vehicle in motion                                                           |
| Inching                                                        | With electronic pedal for controlled forward movement                                                                              | With electronic pedal for controlled forward movement                                                             | With electronic pedal for controlled forward movement                                                             | With electronic pedal for controlled forward movement                                                             |
| Gearbox                                                        | Servo-controlled 2-speed                                                                                                           | Servo-controlled 2-speed                                                                                          | Servo-controlled 2-speed                                                                                          | Servo-controlled 2-speed                                                                                          |
| DIFFERENTIAL AXLES                                             |                                                                                                                                    |                                                                                                                   |                                                                                                                   |                                                                                                                   |
| Vehicle model                                                  | ZEUS 40.8 - GD                                                                                                                     | ZEUS 38.10 - GD                                                                                                   | ZEUS 35.11 - GD                                                                                                   | ZEUS 40.13 - GD                                                                                                   |
| Type of axles                                                  | 2 steering, with 4 epicycloidal reduction gears                                                                                    | 2 steering, with 4 epicycloidal reduction gears                                                                   | 2 steering, with 4 epicycloidal reduction gears                                                                   | 2 steering, with 4 epicycloidal reduction gears                                                                   |
| Type of steering                                               | 4 wheels / transversal / 2 wheels                                                                                                  | 4 wheels / transversal / 2 wheels                                                                                 | 4 wheels / transversal / 2 wheels                                                                                 | 4 wheels / transversal / 2 wheels                                                                                 |
| Front axle                                                     | Rigid (OPT leveling.)                                                                                                              | Rigid (OPT leveling.)                                                                                             | Rigid (OPT leveling.)                                                                                             | With transverse leveling device with control in the cab                                                           |
| Rear axle                                                      | Swinging                                                                                                                           | Swinging                                                                                                          | Swinging                                                                                                          | Swinging                                                                                                          |
| Service braking                                                | Oil bath with servo brake on front axle with double hydraulic system                                                               | Oil bath with servo brake on front axle with double hydraulic system                                              | Oil bath with servo brake on front axle with double hydraulic system                                              | Oil bath with servo brake on front axle with double hydraulic system                                              |
| Parking braking                                                | Negative actuation with electronic control                                                                                         | Negative actuation with electronic control                                                                        | Negative actuation with electronic control                                                                        | Negative actuation with electronic control                                                                        |
| HYDRAULIC SYSTEM                                               |                                                                                                                                    |                                                                                                                   |                                                                                                                   |                                                                                                                   |
| Vehicle model                                                  | ZEUS 40.8 - GD                                                                                                                     | ZEUS 38.10 - GD                                                                                                   | ZEUS 35.11 - GD                                                                                                   | ZEUS 40.13 - GD                                                                                                   |
| Hydraulic pump type                                            | No. 1 LS piston pump for<br>power-steering and boom<br>movements. No. 1 gear pump for<br>and Fan Drive.                            | No. 1 LS piston pump for<br>power-steering and boom<br>movements. No. 1 gear pump for<br>and Fan Drive.           | No. 1 LS piston pump for<br>power-steering and boom<br>movements. No. 1 gear pump for<br>and Fan Drive.           | No. 1 LS piston pump for<br>power-steering and boom<br>movements. No. 1 gear pump for<br>and Fan Drive.           |
| Hydraulic pump capacity                                        | 127 l/min (33.5 gal/min)                                                                                                           | 127 l/min (33.5 gal/min)                                                                                          | 127 l/min (33.5 gal/min)                                                                                          | 127 l/min (33.5 gal/min)                                                                                          |
| Max. operating pressure                                        | 26 MPa (3771 psi)                                                                                                                  | 26 MPa (3771 psi)                                                                                                 | 26 MPa (3771 psi)                                                                                                 | 26 MPa (3771 psi)                                                                                                 |
| Distributor control                                            | Proportional 4 in 1 Joystick with FNR                                                                                              | Proportional 4 in 1 Joystick with FNR                                                                             | Proportional 4 in 1 Joystick with FNR                                                                             | Proportional 4 in 1 Joystick with FNR                                                                             |
| Distributor type                                               | Hydraulic control distributor-single joystick with proportional and simultaneous controls (Flow Sharing) with integrated priority. | Hydraulic control distributor-single<br>joystick with proportional and<br>simultaneous controls (Flow<br>Sharing) | Hydraulic control distributor-single<br>joystick with proportional and<br>simultaneous controls (Flow<br>Sharing) | Hydraulic control distributor-single<br>joystick with proportional and<br>simultaneous controls (Flow<br>Sharing) |
| Outriggers                                                     | -                                                                                                                                  | No                                                                                                                | Two with proportional control and independent from the cab                                                        | Two with proportional control and independent from the cab                                                        |