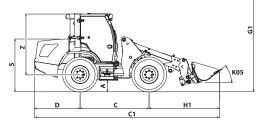

|                                                                                                                                                                                                                | 1935 mm (76.2 in)<br>160 mm (6.3 in)                                                                                                                                                                           | 1925 mm (75,8 in)<br>160 mm (6.3 in)                                                                                                                                                                                                         |