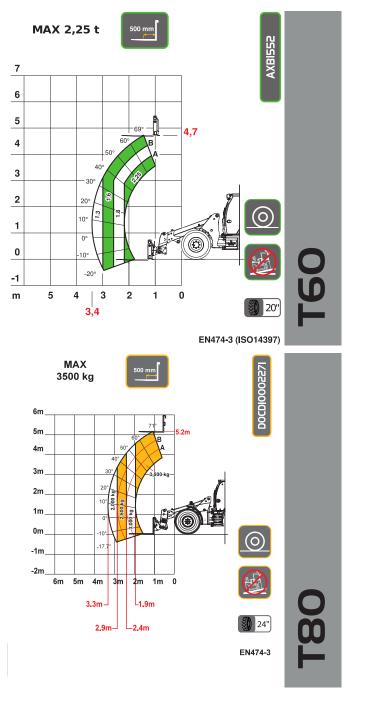

## AGRI PIVOT

T60 | T70 | T80

dieci.com

| PERFORMANCE                                                    |                                                                                            |                                                                                               |                                                                                               |
|----------------------------------------------------------------|--------------------------------------------------------------------------------------------|-----------------------------------------------------------------------------------------------|-----------------------------------------------------------------------------------------------|
| Vehicle model                                                  | AGRI PIVOT T60                                                                             | AGRI PIVOT T70                                                                                | AGRI PIVOT T80                                                                                |
| Operating weight with standard bucket and quick coupling       | 6120 kg (13492 lb)                                                                         | 8370 kg (18453 lb)                                                                            | 8910 kg (19643 lb)                                                                            |
| Standard bucket capacity                                       | 0.85 m <sup>3</sup> (30 ft <sup>3</sup> )                                                  | 1.2 m <sup>3</sup> (42 ft <sup>3</sup> )                                                      | 1.2 m <sup>3</sup> (42 ft <sup>3</sup> )                                                      |
| Maximum capacity                                               | 2250 kg (4960 lb)                                                                          | 3000 kg (6614 lb)                                                                             | 3500 kg (7716 lb)                                                                             |
| Maximum lifting height                                         | 4.7 m (15.4 ft)                                                                            | 5.2 m (17.1 ft)                                                                               | 5.2 m (17.1 ft)                                                                               |
| Maximum horizontal extension                                   | 3.4 m (11.2 ft)                                                                            | 3.3 m (10.8 ft)                                                                               | 3.3 m (10.8 ft)                                                                               |
| Fork swiveling angle                                           | 40°                                                                                        | 165°                                                                                          | 165°                                                                                          |
| Pull-out force                                                 | 4800 daN (10791 lbf)                                                                       | 6000 daN (13489 lbf)                                                                          | 6450 daN (14500 lbf)                                                                          |
| Towing force                                                   | 5700 daN (12814 lbf)                                                                       | 6650 daN (14950 lbf)                                                                          | 6650 daN (14950 lbf)                                                                          |
| Unladen weight                                                 | 5840 kg (12875 lb)                                                                         | 7700 kg (16976 lb)                                                                            | 8340 kg (18387 lb)                                                                            |
| Maximum climb angle                                            | 80 %                                                                                       | 80 %                                                                                          | 80 %                                                                                          |
| Max speed (referred to wheels with maximum permitted diameter) | 40 km/h (24.9 mph)                                                                         | 40 km/h (24.9 mph)                                                                            | 40 km/h (24.9 mph)                                                                            |
| Retracted in line tipping load                                 | 4050 kg (8929 lb)                                                                          | 4500 kg (9921 lb)                                                                             | 5300 kg (11685 lb)                                                                            |
| Retracted articulated tipping load                             | 3575 kg (7882 lb)                                                                          | 4000 kg (8818 lb)                                                                             | 4700 kg (10362 lb)                                                                            |
| Extended in line tipping load                                  | 2350 kg (5181 lb)                                                                          | 2500 kg (5512 lb)                                                                             | 2350 kg (5181 lb)                                                                             |
| Extended articulated tipping load                              | 2050 kg (4519 lb)                                                                          | 2300 kg (5071 lb)                                                                             | 2100 kg (4630 lb)                                                                             |
| Operating load EN474.3 (80%) retracted                         | 2250 kg (4960 lb)                                                                          | 3000 kg (6614 lb)                                                                             | 3500 kg (7716 lb)                                                                             |
| Operating load EN474.3 (60%) retracted                         | 1700 kg (3748 lb)                                                                          | 2300 kg (5071 lb)                                                                             | 2800 kg (6173 lb)                                                                             |
| Operating load EN474.3 (80%) extended                          | 1400 kg (3086 lb)                                                                          | 1750 kg (3858 lb)                                                                             | 2000 kg (4409 lb)                                                                             |
| Operating load EN474.3 (60%) extended                          | 1050 kg (2315 lb)                                                                          | 1350 kg (2976 lb)                                                                             | 1500 kg (3307 lb)                                                                             |
| воом                                                           |                                                                                            |                                                                                               |                                                                                               |
| Vehicle model                                                  | AGRI PIVOT T60                                                                             | AGRI PIVOT T70                                                                                | AGRI PIVOT T80                                                                                |
| Getting off the basket                                         | 2.8 s                                                                                      | 3 s                                                                                           | 3.9 s                                                                                         |
| Lifting                                                        | 5.2 s                                                                                      | 5.2 s                                                                                         | 4.1 s                                                                                         |
| Extension                                                      | 2.4 s                                                                                      | 3.1 s                                                                                         | 2.4 s                                                                                         |
| Retraction                                                     | 1.3 s                                                                                      | 1.8 s                                                                                         | 2.2 s                                                                                         |
| Forward swiveling                                              | 1.8 s                                                                                      | 3.2 s                                                                                         | 1.8 s                                                                                         |
| Reverse swiveling                                              | 1.3 s                                                                                      | 2 s                                                                                           | 2 s                                                                                           |
| ENGINE                                                         |                                                                                            |                                                                                               |                                                                                               |
| Vehicle model                                                  | AGRI PIVOT T60                                                                             | AGRI PIVOT T70                                                                                | AGRI PIVOT T80                                                                                |
| Brand                                                          | Kubota                                                                                     | Perkins                                                                                       | FPT                                                                                           |
| Nominal power                                                  | 54.6 kW (73 HP)                                                                            | 85,9 Kw (115 HP)                                                                              | 103 kW (138 HP)                                                                               |
| @rpm                                                           | 2600 rpm                                                                                   | 2200 rpm                                                                                      | 2200 rpm                                                                                      |
| Peak power                                                     | -                                                                                          | 85,9 Kw (115 HP)                                                                              | 114 kW (153 HP)                                                                               |
| @rpm                                                           |                                                                                            | 2200 rpm                                                                                      | 1800 rpm                                                                                      |
| Operation                                                      | 4-stroke                                                                                   | 4-stroke                                                                                      | 4-stroke                                                                                      |
| Injection                                                      | Electronic, Common Rail                                                                    | Electronic, Common Rail                                                                       | 4-Stroke Electronic Injection, Common Rail                                                    |
| Number and arrangement of cylinders                            | 4, Vertical in line                                                                        | 4, Vertical in line                                                                           | 4, Vertical in line                                                                           |
| Displacement                                                   | $3331 \text{ cm}^3 (203 \text{ in}^3)$                                                     | 3621 cm <sup>3</sup> (221 in <sup>3</sup> )                                                   | 4485 cm <sup>3</sup> (274 in <sup>3</sup> )                                                   |
| Consumption                                                    | 231 g/kWh (380.00 lb/Hp h)                                                                 | 216 g/kWh (355.32 lb/Hp h)                                                                    | 212 g/kWh (348.74 lb/Hp h)                                                                    |
|                                                                |                                                                                            |                                                                                               |                                                                                               |
| @rpm                                                           | 2600 rpm                                                                                   | 1900 rpm                                                                                      | 2200 rpm                                                                                      |
| Emission standards                                             | Stage V/Tier 4f                                                                            | Stage V/Tier 4f                                                                               | Stage V                                                                                       |
| Exhaust gas treatment                                          | Particulate filter (DPF)                                                                   | DOC+DPF+SCR (with AdBlue)                                                                     | DOC+SCRoF (with AdBlue)                                                                       |
| Cooling system                                                 | Liquid                                                                                     | Liquid                                                                                        | Liquid                                                                                        |
| Intake                                                         | Turbo compressor                                                                           | 16-valve turbocharger with aftercooler                                                        | 16-valve turbocharger with aftercooler                                                        |
| Air filter                                                     | Air pre-heating and air pre-filtering with dust separator                                  | Air pre-heating and air pre-filtering with dust separator                                     | Air pre-heating and air pre-filtering with dust separator                                     |
| TRANSMISSION                                                   |                                                                                            |                                                                                               |                                                                                               |
| Vehicle model                                                  | AGRI PIVOT T60                                                                             | AGRI PIVOT T70                                                                                | AGRI PIVOT T80                                                                                |
| Transmission type                                              | Hydrostatic with variable displacement pump                                                | Electronically controlled hydrostatic Shift on Fly with gear shift in motion and ECO function | Electronically controlled hydrostatic Shift on Fly with gear shift in motion and ECO function |
| Hydraulic motor                                                | Hydrostatic with continuous automatic adjustment                                           | Hydrostatic with continuous automatic adjustment                                              | Hydrostatic with continuous automatic adjustment                                              |
| Reversal                                                       | Electro-Hydraulic                                                                          | With electronic control                                                                       | With electronic control                                                                       |
| Inching                                                        | With hydraulic pedal for controlled forward movement                                       | With electronic pedal for controlled forward movement                                         | With electronic pedal for controlled forward movement                                         |
| Gearbox                                                        | Servo-controlled 2-speed                                                                   | With 2-speed servo-controlled operated with vehicle in motion                                 | With 2-speed servo-controlled operated with vehicle in motion                                 |
| DIFFERENTIAL AXLES                                             |                                                                                            |                                                                                               |                                                                                               |
| Vehicle model                                                  | AGRI PIVOT T60                                                                             | AGRI PIVOT T70                                                                                | AGRI PIVOT T80                                                                                |
| Type of axles                                                  | 2 rigid, with 4 epicycloidal reduction gears                                               | 2 rigid, with 4 epicycloidal reduction gears                                                  | 2 rigid, with 4 epicycloidal reduction gears                                                  |
| Type of steering                                               | With articulated chassis with a total angle of 80°, servo-assisted by power steering (Load | With articulated chassis with a total angle of 80°, servo-assisted by power steering (Load    | With articulated chassis with a total angle of 80°, servo-assisted by power steering (Load    |
|                                                                | Sensing)                                                                                   | Sensing)                                                                                      | Sensing)                                                                                      |
| Front axle                                                     | Rigid, self-locking                                                                        | Rigid, self-locking                                                                           | Rigid, self-locking                                                                           |
| Rear axle                                                      | Tilting with 20° total stroke                                                              | Tilting with 20° total stroke                                                                 | Tilting with 20° total stroke                                                                 |
| Service braking                                                | Oil bath on front and rear axles with servo brake                                          | Oil bath with servo brake on front and rear axle                                              | Oil bath with servo brake on front and rear axle                                              |
|                                                                | Negative actuation with electrical control                                                 | Negative actuation with electrical control                                                    |                                                                                               |