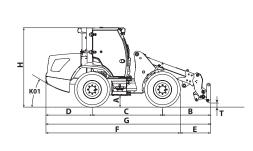

|                                                                                                                                                                                                                | 1935 mm (76.2 in)<br>160 mm (6.3 in)                                                                                                                                                                           | 1925 mm (75,8 in)<br>160 mm (6.3 in)                                                                                                                                                                                                         |