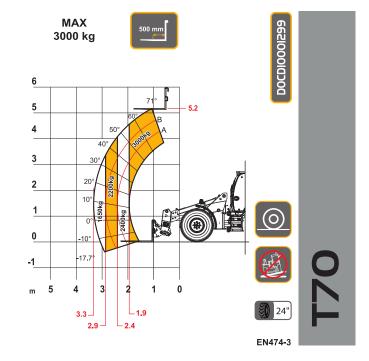

## AGRI PIVOT

T60 | T70 | T80

dieci.com

| PERFORMANCE                                                    |                                                                                            |                                                                                               |                                                                                               |
|----------------------------------------------------------------|--------------------------------------------------------------------------------------------|-----------------------------------------------------------------------------------------------|-----------------------------------------------------------------------------------------------|
| Vehicle model                                                  | AGRI PIVOT T60                                                                             | AGRI PIVOT T70                                                                                | AGRI PIVOT T80                                                                                |
| Operating weight with standard bucket and quick coupling       | 6120 kg (13492 lb)                                                                         | 8370 kg (18453 lb)                                                                            | 8910 kg (19643 lb)                                                                            |
| Standard bucket capacity                                       | 0.85 m <sup>3</sup> (30 ft <sup>3</sup> )                                                  | 1.2 m <sup>3</sup> (42 ft <sup>3</sup> )                                                      | 1.2 m <sup>3</sup> (42 ft <sup>3</sup> )                                                      |
| Maximum capacity                                               | 2250 kg (4960 lb)                                                                          | 3000 kg (6614 lb)                                                                             | 3500 kg (7716 lb)                                                                             |
| Maximum lifting height                                         | 4.7 m (15.4 ft)                                                                            | 5.2 m (17.1 ft)                                                                               | 5.2 m (17.1 ft)                                                                               |
| Maximum horizontal extension                                   | 3.4 m (11.2 ft)                                                                            | 3.3 m (10.8 ft)                                                                               | 3.3 m (10.8 ft)                                                                               |
| Fork swiveling angle                                           | 40°                                                                                        | 165°                                                                                          | 165°                                                                                          |
| Pull-out force                                                 | 4800 daN (10791 lbf)                                                                       | 6000 daN (13489 lbf)                                                                          | 6450 daN (14500 lbf)                                                                          |
| Towing force                                                   | 5700 daN (12814 lbf)                                                                       | 6650 daN (14950 lbf)                                                                          | 6650 daN (14950 lbf)                                                                          |
| Unladen weight                                                 | 5840 kg (12875 lb)                                                                         | 7700 kg (16976 lb)                                                                            | 8340 kg (18387 lb)                                                                            |
| Maximum climb angle                                            | 80 %                                                                                       | 80 %                                                                                          | 80 %                                                                                          |
| Max speed (referred to wheels with maximum permitted diameter) | 40 km/h (24.9 mph)                                                                         | 40 km/h (24.9 mph)                                                                            | 40 km/h (24.9 mph)                                                                            |
| Retracted in line tipping load                                 | 4050 kg (8929 lb)                                                                          | 4500 kg (9921 lb)                                                                             | 5300 kg (11685 lb)                                                                            |
| Retracted articulated tipping load                             | 3575 kg (7882 lb)                                                                          | 4000 kg (8818 lb)                                                                             | 4700 kg (10362 lb)                                                                            |
| Extended in line tipping load                                  | 2350 kg (5181 lb)                                                                          | 2500 kg (5512 lb)                                                                             | 2350 kg (5181 lb)                                                                             |
| Extended articulated tipping load                              | 2050 kg (4519 lb)                                                                          | 2300 kg (5071 lb)                                                                             | 2100 kg (4630 lb)                                                                             |
| Operating load EN474.3 (80%) retracted                         | 2250 kg (4960 lb)                                                                          | 3000 kg (6614 lb)                                                                             | 3500 kg (7716 lb)                                                                             |
| Operating load EN474.3 (60%) retracted                         | 1700 kg (3748 lb)                                                                          | 2300 kg (5071 lb)                                                                             | 2800 kg (6173 lb)                                                                             |
| Operating load EN474.3 (80%) extended                          | 1400 kg (3086 lb)                                                                          | 1750 kg (3858 lb)                                                                             | 2000 kg (4409 lb)                                                                             |
| Operating load EN474.3 (60%) extended                          | 1050 kg (2315 lb)                                                                          | 1350 kg (2976 lb)                                                                             | 1500 kg (3307 lb)                                                                             |
| воом                                                           |                                                                                            |                                                                                               |                                                                                               |
| Vehicle model                                                  | AGRI PIVOT T60                                                                             | AGRI PIVOT T70                                                                                | AGRI PIVOT T80                                                                                |
| Getting off the basket                                         | 2.8 s                                                                                      | 3 s                                                                                           | 3.9 s                                                                                         |
| Lifting                                                        | 5.2 s                                                                                      | 5.2 s                                                                                         | 4.1 s                                                                                         |
| Extension                                                      | 2.4 s                                                                                      | 3.1 s                                                                                         | 2.4 s                                                                                         |
| Retraction                                                     | 1.3 s                                                                                      | 1.8 s                                                                                         | 2.2 s                                                                                         |
| Forward swiveling                                              | 1.8 s                                                                                      | 3.2 s                                                                                         | 1.8 s                                                                                         |
| Reverse swiveling                                              | 1.3 s                                                                                      | 2 s                                                                                           | 2 s                                                                                           |
| ENGINE                                                         |                                                                                            |                                                                                               |                                                                                               |
| Vehicle model                                                  | AGRI PIVOT T60                                                                             | AGRI PIVOT T70                                                                                | AGRI PIVOT T80                                                                                |
| Brand                                                          | Kubota                                                                                     | Perkins                                                                                       | FPT                                                                                           |
| Nominal power                                                  | 54.6 kW (73 HP)                                                                            | 85,9 Kw (115 HP)                                                                              | 103 kW (138 HP)                                                                               |
| @rpm                                                           | 2600 rpm                                                                                   | 2200 rpm                                                                                      | 2200 rpm                                                                                      |
| Peak power                                                     | -                                                                                          | 85,9 Kw (115 HP)                                                                              | 114 kW (153 HP)                                                                               |
| @rpm                                                           |                                                                                            | 2200 rpm                                                                                      | 1800 rpm                                                                                      |
| Operation                                                      | 4-stroke                                                                                   | 4-stroke                                                                                      | 4-stroke                                                                                      |
| Injection                                                      | Electronic, Common Rail                                                                    | Electronic, Common Rail                                                                       | 4-Stroke Electronic Injection, Common Rail                                                    |
| Number and arrangement of cylinders                            | 4, Vertical in line                                                                        | 4, Vertical in line                                                                           | 4, Vertical in line                                                                           |
| Displacement                                                   | $3331 \text{ cm}^3 (203 \text{ in}^3)$                                                     | 3621 cm <sup>3</sup> (221 in <sup>3</sup> )                                                   | 4485 cm <sup>3</sup> (274 in <sup>3</sup> )                                                   |
| Consumption                                                    | 231 g/kWh (380.00 lb/Hp h)                                                                 | 216 g/kWh (355.32 lb/Hp h)                                                                    | 212 g/kWh (348.74 lb/Hp h)                                                                    |
|                                                                |                                                                                            |                                                                                               |                                                                                               |
| @rpm                                                           | 2600 rpm                                                                                   | 1900 rpm                                                                                      | 2200 rpm                                                                                      |
| Emission standards                                             | Stage V/Tier 4f                                                                            | Stage V/Tier 4f                                                                               | Stage V                                                                                       |
| Exhaust gas treatment                                          | Particulate filter (DPF)                                                                   | DOC+DPF+SCR (with AdBlue)                                                                     | DOC+SCRoF (with AdBlue)                                                                       |
| Cooling system                                                 | Liquid                                                                                     | Liquid                                                                                        | Liquid                                                                                        |
| Intake                                                         | Turbo compressor                                                                           | 16-valve turbocharger with aftercooler                                                        | 16-valve turbocharger with aftercooler                                                        |
| Air filter                                                     | Air pre-heating and air pre-filtering with dust separator                                  | Air pre-heating and air pre-filtering with dust separator                                     | Air pre-heating and air pre-filtering with dust separator                                     |
| TRANSMISSION                                                   |                                                                                            |                                                                                               |                                                                                               |
| Vehicle model                                                  | AGRI PIVOT T60                                                                             | AGRI PIVOT T70                                                                                | AGRI PIVOT T80                                                                                |
| Transmission type                                              | Hydrostatic with variable displacement pump                                                | Electronically controlled hydrostatic Shift on Fly with gear shift in motion and ECO function | Electronically controlled hydrostatic Shift on Fly with gear shift in motion and ECO function |
| Hydraulic motor                                                | Hydrostatic with continuous automatic adjustment                                           | Hydrostatic with continuous automatic adjustment                                              | Hydrostatic with continuous automatic adjustment                                              |
| Reversal                                                       | Electro-Hydraulic                                                                          | With electronic control                                                                       | With electronic control                                                                       |
| Inching                                                        | With hydraulic pedal for controlled forward movement                                       | With electronic pedal for controlled forward movement                                         | With electronic pedal for controlled forward movement                                         |
| Gearbox                                                        | Servo-controlled 2-speed                                                                   | With 2-speed servo-controlled operated with vehicle in motion                                 | With 2-speed servo-controlled operated with vehicle in motion                                 |
| DIFFERENTIAL AXLES                                             |                                                                                            |                                                                                               |                                                                                               |
| Vehicle model                                                  | AGRI PIVOT T60                                                                             | AGRI PIVOT T70                                                                                | AGRI PIVOT T80                                                                                |
| Type of axles                                                  | 2 rigid, with 4 epicycloidal reduction gears                                               | 2 rigid, with 4 epicycloidal reduction gears                                                  | 2 rigid, with 4 epicycloidal reduction gears                                                  |
| Type of steering                                               | With articulated chassis with a total angle of 80°, servo-assisted by power steering (Load | With articulated chassis with a total angle of 80°, servo-assisted by power steering (Load    | With articulated chassis with a total angle of 80°, servo-assisted by power steering (Load    |
|                                                                | Sensing)                                                                                   | Sensing)                                                                                      | Sensing)                                                                                      |
| Front axle                                                     | Rigid, self-locking                                                                        | Rigid, self-locking                                                                           | Rigid, self-locking                                                                           |
| Rear axle                                                      | Tilting with 20° total stroke                                                              | Tilting with 20° total stroke                                                                 | Tilting with 20° total stroke                                                                 |
| Service braking                                                | Oil bath on front and rear axles with servo brake                                          | Oil bath with servo brake on front and rear axle                                              | Oil bath with servo brake on front and rear axle                                              |
|                                                                | Negative actuation with electrical control                                                 | Negative actuation with electrical control                                                    |                                                                                               |