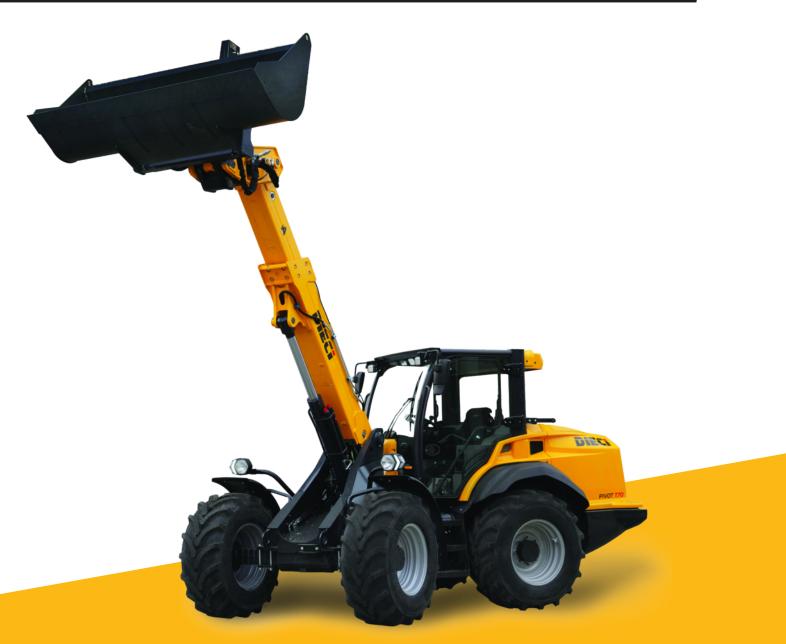

## AGRI PIVOT

T60 | T70 | T80

dieci.com

| PERFORMANCE                                                    |                                                                                            |                                                                                               |                                                                                               |
|----------------------------------------------------------------|--------------------------------------------------------------------------------------------|-----------------------------------------------------------------------------------------------|-----------------------------------------------------------------------------------------------|
| Vehicle model                                                  | AGRI PIVOT T60                                                                             | AGRI PIVOT T70                                                                                | AGRI PIVOT T80                                                                                |
| Operating weight with standard bucket and quick coupling       | 6120 kg (13492 lb)                                                                         | 8370 kg (18453 lb)                                                                            | 8910 kg (19643 lb)                                                                            |
| Standard bucket capacity                                       | 0.85 m <sup>3</sup> (30 ft <sup>3</sup> )                                                  | 1.2 m <sup>3</sup> (42 ft <sup>3</sup> )                                                      | 1.2 m <sup>3</sup> (42 ft <sup>3</sup> )                                                      |
| Maximum capacity                                               | 2250 kg (4960 lb)                                                                          | 3000 kg (6614 lb)                                                                             | 3500 kg (7716 lb)                                                                             |
| Maximum lifting height                                         | 4.7 m (15.4 ft)                                                                            | 5.2 m (17.1 ft)                                                                               | 5.2 m (17.1 ft)                                                                               |
| Maximum horizontal extension                                   | 3.4 m (11.2 ft)                                                                            | 3.3 m (10.8 ft)                                                                               | 3.3 m (10.8 ft)                                                                               |
| Fork swiveling angle                                           | 40°                                                                                        | 165°                                                                                          | 165°                                                                                          |
| Pull-out force                                                 | 4800 daN (10791 lbf)                                                                       | 6000 daN (13489 lbf)                                                                          | 6450 daN (14500 lbf)                                                                          |
| Towing force                                                   | 5700 daN (12814 lbf)                                                                       | 6650 daN (14950 lbf)                                                                          | 6650 daN (14950 lbf)                                                                          |
| Unladen weight                                                 | 5840 kg (12875 lb)                                                                         | 7700 kg (16976 lb)                                                                            | 8340 kg (18387 lb)                                                                            |
| Maximum climb angle                                            | 80 %                                                                                       | 80 %                                                                                          | 80 %                                                                                          |
| Max speed (referred to wheels with maximum permitted diameter) | 40 km/h (24.9 mph)                                                                         | 40 km/h (24.9 mph)                                                                            | 40 km/h (24.9 mph)                                                                            |
| Retracted in line tipping load                                 | 4050 kg (8929 lb)                                                                          | 4500 kg (9921 lb)                                                                             | 5300 kg (11685 lb)                                                                            |
| Retracted articulated tipping load                             | 3575 kg (7882 lb)                                                                          | 4000 kg (8818 lb)                                                                             | 4700 kg (10362 lb)                                                                            |
| Extended in line tipping load                                  | 2350 kg (5181 lb)                                                                          | 2500 kg (5512 lb)                                                                             | 2350 kg (5181 lb)                                                                             |
| Extended articulated tipping load                              | 2050 kg (4519 lb)                                                                          | 2300 kg (5071 lb)                                                                             | 2100 kg (4630 lb)                                                                             |
| Operating load EN474.3 (80%) retracted                         | 2250 kg (4960 lb)                                                                          | 3000 kg (6614 lb)                                                                             | 3500 kg (7716 lb)                                                                             |
| Operating load EN474.3 (60%) retracted                         | 1700 kg (3748 lb)                                                                          | 2300 kg (5071 lb)                                                                             | 2800 kg (6173 lb)                                                                             |
| Operating load EN474.3 (80%) extended                          | 1400 kg (3086 lb)                                                                          | 1750 kg (3858 lb)                                                                             | 2000 kg (4409 lb)                                                                             |
| Operating load EN474.3 (60%) extended                          | 1050 kg (2315 lb)                                                                          | 1350 kg (2976 lb)                                                                             | 1500 kg (3307 lb)                                                                             |
| воом                                                           |                                                                                            |                                                                                               |                                                                                               |
| Vehicle model                                                  | AGRI PIVOT T60                                                                             | AGRI PIVOT T70                                                                                | AGRI PIVOT T80                                                                                |
| Getting off the basket                                         | 2.8 s                                                                                      | 3 s                                                                                           | 3.9 s                                                                                         |
| Lifting                                                        | 5.2 s                                                                                      | 5.2 s                                                                                         | 4.1 s                                                                                         |
| Extension                                                      | 2.4 s                                                                                      | 3.1 s                                                                                         | 2.4 s                                                                                         |
| Retraction                                                     | 1.3 s                                                                                      | 1.8 s                                                                                         | 2.2 s                                                                                         |
| Forward swiveling                                              | 1.8 s                                                                                      | 3.2 s                                                                                         | 1.8 s                                                                                         |
| Reverse swiveling                                              | 1.3 s                                                                                      | 2 s                                                                                           | 2 s                                                                                           |
| ENGINE                                                         |                                                                                            |                                                                                               |                                                                                               |
| Vehicle model                                                  | AGRI PIVOT T60                                                                             | AGRI PIVOT T70                                                                                | AGRI PIVOT T80                                                                                |
| Brand                                                          | Kubota                                                                                     | Perkins                                                                                       | FPT                                                                                           |
| Nominal power                                                  | 54.6 kW (73 HP)                                                                            | 85,9 Kw (115 HP)                                                                              | 103 kW (138 HP)                                                                               |
| @rpm                                                           | 2600 rpm                                                                                   | 2200 rpm                                                                                      | 2200 rpm                                                                                      |
| Peak power                                                     | -                                                                                          | 85,9 Kw (115 HP)                                                                              | 114 kW (153 HP)                                                                               |
| @rpm                                                           |                                                                                            | 2200 rpm                                                                                      | 1800 rpm                                                                                      |
| Operation                                                      | 4-stroke                                                                                   | 4-stroke                                                                                      | 4-stroke                                                                                      |
| Injection                                                      | Electronic, Common Rail                                                                    | Electronic, Common Rail                                                                       | 4-Stroke Electronic Injection, Common Rail                                                    |
| Number and arrangement of cylinders                            | 4, Vertical in line                                                                        | 4, Vertical in line                                                                           | 4, Vertical in line                                                                           |
| Displacement                                                   | $3331 \text{ cm}^3 (203 \text{ in}^3)$                                                     | 3621 cm <sup>3</sup> (221 in <sup>3</sup> )                                                   | 4485 cm <sup>3</sup> (274 in <sup>3</sup> )                                                   |
| Consumption                                                    | 231 g/kWh (380.00 lb/Hp h)                                                                 | 216 g/kWh (355.32 lb/Hp h)                                                                    | 212 g/kWh (348.74 lb/Hp h)                                                                    |
|                                                                |                                                                                            |                                                                                               |                                                                                               |
| @rpm                                                           | 2600 rpm                                                                                   | 1900 rpm                                                                                      | 2200 rpm                                                                                      |
| Emission standards                                             | Stage V/Tier 4f                                                                            | Stage V/Tier 4f                                                                               | Stage V                                                                                       |
| Exhaust gas treatment                                          | Particulate filter (DPF)                                                                   | DOC+DPF+SCR (with AdBlue)                                                                     | DOC+SCRoF (with AdBlue)                                                                       |
| Cooling system                                                 | Liquid                                                                                     | Liquid                                                                                        | Liquid                                                                                        |
| Intake                                                         | Turbo compressor                                                                           | 16-valve turbocharger with aftercooler                                                        | 16-valve turbocharger with aftercooler                                                        |
| Air filter                                                     | Air pre-heating and air pre-filtering with dust separator                                  | Air pre-heating and air pre-filtering with dust separator                                     | Air pre-heating and air pre-filtering with dust separator                                     |
| TRANSMISSION                                                   |                                                                                            |                                                                                               |                                                                                               |
| Vehicle model                                                  | AGRI PIVOT T60                                                                             | AGRI PIVOT T70                                                                                | AGRI PIVOT T80                                                                                |
| Transmission type                                              | Hydrostatic with variable displacement pump                                                | Electronically controlled hydrostatic Shift on Fly with gear shift in motion and ECO function | Electronically controlled hydrostatic Shift on Fly with gear shift in motion and ECO function |
| Hydraulic motor                                                | Hydrostatic with continuous automatic adjustment                                           | Hydrostatic with continuous automatic adjustment                                              | Hydrostatic with continuous automatic adjustment                                              |
| Reversal                                                       | Electro-Hydraulic                                                                          | With electronic control                                                                       | With electronic control                                                                       |
| Inching                                                        | With hydraulic pedal for controlled forward movement                                       | With electronic pedal for controlled forward movement                                         | With electronic pedal for controlled forward movement                                         |
| Gearbox                                                        | Servo-controlled 2-speed                                                                   | With 2-speed servo-controlled operated with vehicle in motion                                 | With 2-speed servo-controlled operated with vehicle in motion                                 |
| DIFFERENTIAL AXLES                                             |                                                                                            |                                                                                               |                                                                                               |
| Vehicle model                                                  | AGRI PIVOT T60                                                                             | AGRI PIVOT T70                                                                                | AGRI PIVOT T80                                                                                |
| Type of axles                                                  | 2 rigid, with 4 epicycloidal reduction gears                                               | 2 rigid, with 4 epicycloidal reduction gears                                                  | 2 rigid, with 4 epicycloidal reduction gears                                                  |
| Type of steering                                               | With articulated chassis with a total angle of 80°, servo-assisted by power steering (Load | With articulated chassis with a total angle of 80°, servo-assisted by power steering (Load    | With articulated chassis with a total angle of 80°, servo-assisted by power steering (Load    |
|                                                                | Sensing)                                                                                   | Sensing)                                                                                      | Sensing)                                                                                      |
| Front axle                                                     | Rigid, self-locking                                                                        | Rigid, self-locking                                                                           | Rigid, self-locking                                                                           |
| Rear axle                                                      | Tilting with 20° total stroke                                                              | Tilting with 20° total stroke                                                                 | Tilting with 20° total stroke                                                                 |
| Service braking                                                | Oil bath on front and rear axles with servo brake                                          | Oil bath with servo brake on front and rear axle                                              | Oil bath with servo brake on front and rear axle                                              |
|                                                                | Negative actuation with electrical control                                                 | Negative actuation with electrical control                                                    |                                                                                               |