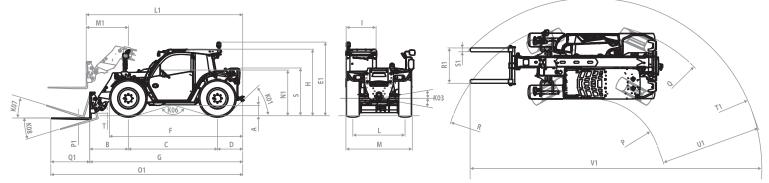

| ehicle model                | AGRI FARMER 30.7 - GD | AGRI FARMER 34.7 - GD | AGRI FARMER 30.9 - GD | AGRI FARMER 32.9 - GD |
|-----------------------------|-----------------------|-----------------------|-----------------------|-----------------------|
| Hydraulic system (total)    | 140 l (36.98 gal)     |
| Diesel tank                 | 100 L (26.42 gal)     |
| AdBlue tank                 | 20 l (5.28 gal)       |
| OWING CAPACITY              |                       |                       |                       |                       |
| /ehicle model               | AGRI FARMER 30.7 - GD | AGRI FARMER 34.7 - GD | AGRI FARMER 30.9 - GD | AGRI FARMER 32.9 - GD |
| Jnbraked trailer            | 3500 kg (7716 lb)     |
| nertia braking              | 8000 kg (17637 lb)    |
| lydraulic/pneumatic braking | 17000 kg (37479 lb)   |
| TYRES                       |                       |                       |                       |                       |
| /ehicle model               | AGRI FARMER 30.7 - GD | AGRI FARMER 34.7 - GD | AGRI FARMER 30.9 - GD | AGRI FARMER 32.9 - GD |
| tandard tires               | 405/70-20"            | 405/70-20"            | 405/70-20"            | 405/70-20"            |
| DIMENSIONS                  |                       |                       |                       |                       |
| /ehicle model               | AGRI FARMER 30.7 - GD | AGRI FARMER 34.7 - GD | AGRI FARMER 30.9 - GD | AGRI FARMER 32.9 - GD |
| A                           | 270 mm (10,6 in)      |
| 3                           | 1200 mm (47.2 in)     | 1200 mm (47.2 in)     | 1240 mm (48,8 in)     | 1240 mm (48,8 in)     |
| ,<br>                       | 2830 mm (111.4 in)    |
|                             | 785 mm (30.9 in)      |
| 1                           | 2350 mm (92.5 in)     | 2520 mm (99.2 in)     | 2350 mm (92.5 in)     | 2520 mm (99.2 in)     |
| -                           | 4150 mm (163.4 in)    |
| i i                         | 4815 mm (189.6 in)    | 4815 mm (189.6 in)    | 4855 mm (191.1 in)    | 4855 mm (191.1 in)    |
| 1                           | 2040 mm (80.3 in)     | 2210 mm (87.0 in)     | 2040 mm (80.3 in)     | 2210 mm (87.0 in)     |
|                             | 966 mm (38.0 in)      |
|                             | 1710 mm (67.3 in)     |
| 1                           | 4940 mm (194.5 in)    | 4940 mm (194.5 in)    | 4960 mm (195.3 in)    | 4960 mm (195.3 in)    |
| <b>K</b> 01                 | 36°                   | 36°                   | 36°                   | 36°                   |
| (03                         | 15°                   | 16°                   | 15°                   | 16°                   |
| (06                         | 154°                  | 154°                  | 154°                  | 154°                  |
| (07                         | 18°                   | 18°                   | 18°                   | 18°                   |
| (08                         | 129°                  | 129°                  | 129°                  | 129°                  |
| Л                           | 2120 mm (83.5 in)     |
| Л1                          | 1324 mm (52.1 in)     | 1324 mm (52.1 in)     | 1344 mm (52.9 in)     | 1344 mm (52.9 in)     |
| N1                          | 1382 mm (54.4 in)     | 1555 mm (61.2 in)     | 1382 mm (54.4 in)     | 1555 mm (61.2 in)     |
| D1                          | 6015 mm (236.8 in)    | 6015 mm (236.8 in)    | 6055 mm (238.4 in)    | 6055 mm (238.4 in)    |
|                             | 1664 mm (65.5 in)     |
| P1                          | 45 mm (1.8 in)        |
| )                           | 4240 mm (166.9 in)    |
| Q1                          | 1200 mm (47.2 in)     |
| ?                           | 4214 mm (165.9 in)    |
| R1                          | 1100 mm (43.3 in)     |
|                             | 1445 mm (56.9 in)     |
| 51                          | 120 mm (4.7 in)       |
| •                           | 30 mm (1.2 in)        | 30 mm (1.2 in)        | 115 mm (4.5 in)       | 115 mm (4.5 in)       |
| 1                           | 5000 mm (196.9 in)    | 5000 mm (196.9 in)    | 5025 mm (197.8 in)    | 5025 mm (197.8 in)    |
| J1                          | 3335 mm (131.3 in)    | 3335 mm (131.3 in)    | 3361 mm (132.3 in)    | 3361 mm (132.3 in)    |
| /1                          | 8817 mm (347.1 in)    | 8817 mm (347.1 in)    | 8880 mm (349.6 in)    | 8880 mm (349.6 in)    |
|                             | 11                    |                       |                       |                       |
| M1                          | <u>L1</u> →           |                       |                       |                       |