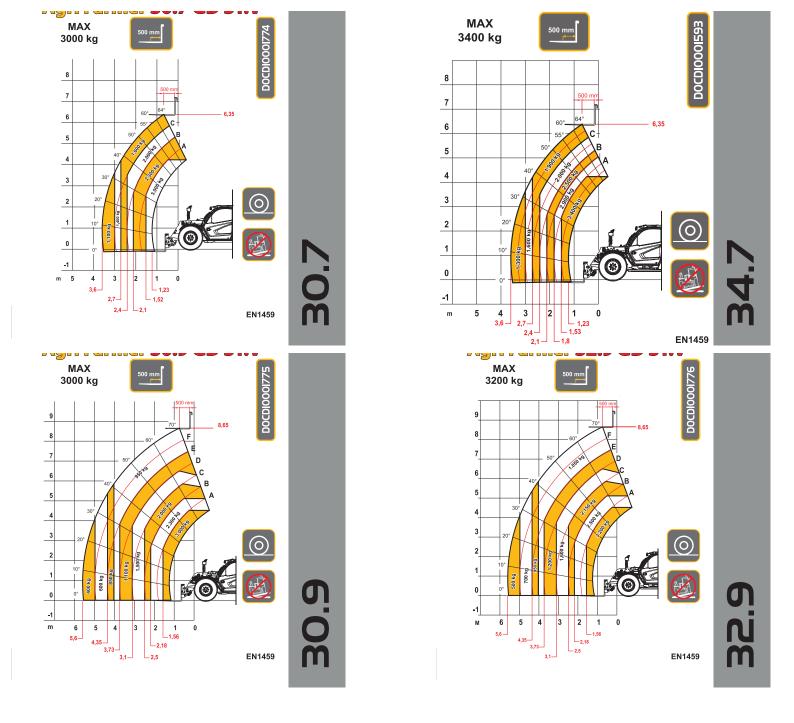

## DiECi

AGRI FARMER

30.7 | 34.7 | 30.9 | 32.9

di€ci.com

| PERFORMANCE                                                    |                                                                                                                       |                                                                                                                       |                                                                                                                       |                                                                                                                       |
|----------------------------------------------------------------|-----------------------------------------------------------------------------------------------------------------------|-----------------------------------------------------------------------------------------------------------------------|-----------------------------------------------------------------------------------------------------------------------|-----------------------------------------------------------------------------------------------------------------------|
| Vehicle model                                                  | AGRI FARMER 30.7 - GD                                                                                                 | AGRI FARMER 34.7 - GD                                                                                                 | AGRI FARMER 30.9 - GD                                                                                                 | AGRI FARMER 32.9 - GD                                                                                                 |
| Maximum capacity                                               | 3000 kg (6614 lb)                                                                                                     | 3400 kg (7496 lb)                                                                                                     | 3000 kg (6614 lb)                                                                                                     | 3200 kg (7055 lb)                                                                                                     |
| Maximum lifting height                                         | 6.35 m (20.8 ft)                                                                                                      | 6.35 m (20.8 ft)                                                                                                      | 8.65 m (28.4 ft)                                                                                                      | 8.65 m (28.4 ft)                                                                                                      |
| Maximum horizontal extension                                   | 3.6 m (11.8 ft)                                                                                                       | 3.6 m (11.8 ft)                                                                                                       | 5.6 m (18.4 ft)                                                                                                       | 5.6 m (18.4 ft)                                                                                                       |
| Fork swiveling angle                                           | 146°                                                                                                                  | 146°                                                                                                                  | 146°                                                                                                                  | 146°                                                                                                                  |
| Pull-out force                                                 | 5800 daN (13039 lbf)                                                                                                  |
| Towing force                                                   | 5800 daN (13039 lbf)                                                                                                  |
| Unladen weight                                                 | 6700 kg (14771 lb)                                                                                                    | 7150 kg (15763 lb)                                                                                                    | 6880 kg (15168 lb)                                                                                                    | 7330 kg (16160 lb)                                                                                                    |
| Maximum climb angle                                            | 40 %                                                                                                                  | 40 %                                                                                                                  | 40 %                                                                                                                  | 40 %                                                                                                                  |
| Max speed (referred to wheels with maximum permitted diameter) | 40 km/h (24.9 mph)                                                                                                    |
| BOOM                                                           |                                                                                                                       |                                                                                                                       |                                                                                                                       |                                                                                                                       |
| Vehicle model                                                  | AGRI FARMER 30.7 - GD                                                                                                 | AGRI FARMER 34.7 - GD                                                                                                 | AGRI FARMER 30.9 - GD                                                                                                 | AGRI FARMER 32.9 - GD                                                                                                 |
| Getting off the basket                                         | 4,4 s                                                                                                                 | 4,4 s                                                                                                                 | 4.7 s                                                                                                                 | 4.7 s                                                                                                                 |
| Lifting                                                        | 8.4 s                                                                                                                 | 8.4 s                                                                                                                 | 9.1 s                                                                                                                 | 9.1 s                                                                                                                 |
| Extension                                                      | 6.4 s                                                                                                                 | 6.4 s                                                                                                                 | 5.9 s                                                                                                                 | 5.9 s                                                                                                                 |
| Retraction                                                     | 3.6 s                                                                                                                 | 3.6 s                                                                                                                 | 3.3 s                                                                                                                 | 3.3 s                                                                                                                 |
| Forward swiveling                                              | 3.6 s                                                                                                                 | 3.6 s                                                                                                                 | 3.6 s                                                                                                                 | 3.6 s                                                                                                                 |
| Reverse swiveling                                              | 2.1 s                                                                                                                 | 2.1 s                                                                                                                 | 2 s                                                                                                                   | 2 s                                                                                                                   |
| ENGINE                                                         |                                                                                                                       |                                                                                                                       |                                                                                                                       |                                                                                                                       |
| Vehicle model                                                  | AGRI FARMER 30.7 - GD                                                                                                 | AGRI FARMER 34.7 - GD                                                                                                 | AGRI FARMER 30.9 - GD                                                                                                 | AGRI FARMER 32.9 - GD                                                                                                 |
| Brand                                                          | Kubota                                                                                                                | Kubota                                                                                                                | Kubota                                                                                                                | Kubota                                                                                                                |
| Nominal power                                                  | 79.5 kW (107 HP)                                                                                                      |
| @rpm                                                           | 2200 rpm                                                                                                              | 2200 rpm                                                                                                              | 2200 rpm                                                                                                              | 2200 rpm                                                                                                              |
| Peak power                                                     | 79.5 kW (107 HP)                                                                                                      |
| @rpm                                                           | 2200 rpm                                                                                                              | 2200 rpm                                                                                                              | 2200 rpm                                                                                                              | 2200 rpm                                                                                                              |
| Operation                                                      | 4-stroke                                                                                                              | 4-stroke                                                                                                              | 4-stroke                                                                                                              | 4-stroke                                                                                                              |
| Injection                                                      | Electronic, Common Rail                                                                                               | Electronic, Common Rail                                                                                               | Electronic, Common Rail                                                                                               | Electronic, Common Rail                                                                                               |
| Number and arrangement of cylinders                            | 4, Vertical in line                                                                                                   |
| Displacement                                                   | 3769 cm <sup>3</sup> (230 in <sup>3</sup> )                                                                           |
| Consumption                                                    | 220 g/kWh (361.90 lb/Hp h)                                                                                            |
| @rpm                                                           | 2200 rpm                                                                                                              | 2200 rpm                                                                                                              | 2200 rpm                                                                                                              | 2200 rpm                                                                                                              |
| Emission standards                                             | Stage V/Tier 4f                                                                                                       | Stage V/Tier 4f                                                                                                       | Stage V/Tier 4f                                                                                                       | Stage V/Tier 4f                                                                                                       |
| Exhaust gas treatment                                          | DOC+DPF+SCR                                                                                                           | DOC+DPF+SCR                                                                                                           | DOC+DPF+SCR                                                                                                           | DOC+DPF+SCR                                                                                                           |
| Cooling system                                                 | Liquid                                                                                                                | Liquid                                                                                                                | Liquid                                                                                                                | Liquid                                                                                                                |
| Intake                                                         | Turbocharger after-cooler                                                                                             | Turbocharger after-cooler                                                                                             | Turbocharger after-cooler                                                                                             | Turbocharger after-cooler                                                                                             |
| Air filter                                                     | Air pre-heating and air pre-filtering with dust separator                                                             | Air pre-heating and air pre-filtering with dust separator                                                             | Air pre-heating and air pre-filtering with dust separator                                                             | Air pre-heating and air pre-filtering with dust separator                                                             |
| TRANSMISSION                                                   |                                                                                                                       |                                                                                                                       |                                                                                                                       |                                                                                                                       |
| Vehicle model                                                  | AGRI FARMER 30.7 - GD                                                                                                 | AGRI FARMER 34.7 - GD                                                                                                 | AGRI FARMER 30.9 - GD                                                                                                 | AGRI FARMER 32.9 - GD                                                                                                 |
| Transmission type                                              | Hydrostatic with electronic control with variable displacement pump and ECO function                                  | Hydrostatic with electronic control with variable displacement pump and ECO function                                  | Hydrostatic with electronic control with variable displacement pump and ECO function                                  | Hydrostatic with electronic control with variable displacement pump and ECO function                                  |
| Hydraulic motor                                                | Hydrostatic with continuous automatic adjustment                                                                      |
| Reversal                                                       | With electronic control operated with vehicle in motion                                                               | With electronic control operated with vehicle in motion                                                               | With electronic control operated with vehicle in motion                                                               | With electronic control operated with vehicle in motion                                                               |
| Inching                                                        | With electronic pedal for controlled forward movement                                                                 |
| Gearbox                                                        | Servo-controlled 2-speed                                                                                              | Servo-controlled 2-speed                                                                                              | Servo-controlled 2-speed                                                                                              | Servo-controlled 2-speed                                                                                              |
| DIFFERENTIAL AXLES                                             |                                                                                                                       |                                                                                                                       |                                                                                                                       |                                                                                                                       |
| Vehicle model                                                  | AGRI FARMER 30.7 - GD                                                                                                 | AGRI FARMER 34.7 - GD                                                                                                 | AGRI FARMER 30.9 - GD                                                                                                 | AGRI FARMER 32.9 - GD                                                                                                 |
| Type of axles                                                  | 2 steering, with 4 epicycloidal                                                                                       |
| Type of steering                                               | reduction gears 4 wheels / transversal / 2 wheels                                                                     | reduction gears 4 wheels / transversal / 2 wheels                                                                     | reduction gears 4 wheels / transversal / 2 wheels                                                                     | reduction gears 4 wheels / transversal / 2 wheels                                                                     |
| Front axle                                                     | Rigid with limited slip                                                                                               |
| Rear axle                                                      | Oscillating with limited slip                                                                                         |
| Service braking                                                | Oil bath with servo brake on front axle with double hydraulic system                                                  | Oil bath with servo brake on front axle with double hydraulic system                                                  | Oil bath with servo brake on front axle with double hydraulic system                                                  | Oil bath with servo brake on front axle with double hydraulic system                                                  |
| Parking braking                                                | Negative actuation with electrical control                                                                            |
| HYDRAULIC SYSTEM                                               |                                                                                                                       |                                                                                                                       |                                                                                                                       |                                                                                                                       |
| Vehicle model                                                  | AGRI FARMER 30.7 - GD                                                                                                 | AGRI FARMER 34.7 - GD                                                                                                 | AGRI FARMER 30.9 - GD                                                                                                 | AGRI FARMER 32.9 - GD                                                                                                 |
| Hydraulic pump type                                            | Gear pump for power steering and movements                                                                            |
| Hydraulic pump capacity                                        | 100 l/min (26.4 gal/min)                                                                                              |
| Max. operating pressure                                        | 24.5 MPa (3553 psi)                                                                                                   | 25.7 MPa (3727 psi)                                                                                                   | 24.5 MPa (3553 psi)                                                                                                   | 25.7 MPa (3727 psi)                                                                                                   |
| Distributor control                                            | Proportional 4 in 1 Joystick with                                                                                     |
|                                                                | FNR                                                                                                                   | FNR                                                                                                                   | FNR                                                                                                                   | FNR                                                                                                                   |
| Distributor type                                               | Proportional 4 in 1 joystick<br>hydraulic distributor with<br>electro-hydraulic servocontrol.<br>Open center services | Proportional 4 in 1 joystick<br>hydraulic distributor with<br>electro-hydraulic servocontrol.<br>Open center services | Proportional 4 in 1 joystick<br>hydraulic distributor with<br>electro-hydraulic servocontrol.<br>Open center services | Proportional 4 in 1 joystick<br>hydraulic distributor with<br>electro-hydraulic servocontrol.<br>Open center services |