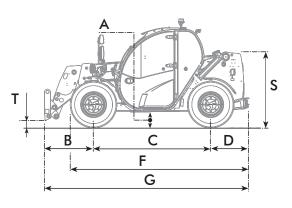

### **FILLING**

Apollo 26.6 Vehicle model Hydraulic system (total) 85 I (22.45 gal) Diesel tank 80 l (21.13 gal)

Vehicle model Apollo 26.6 Standard tires 12-16.5

| DIMENSIONS    |                    |
|---------------|--------------------|
| Vehicle model | Apollo 26.6        |
| Α             | 250 mm (9.8 in)    |
| В             | 985 mm (38.8 in)   |
| C             | 2350 mm (92.5 in)  |
| D             | 765 mm (30.1 in)   |
| F             | 3585 mm (141.1 in) |
| G             | 4100 mm (161.4 in) |
| н             | 1955 mm (77.0 in)  |
| _1            | 860 mm (33.9 in)   |
| L             | 1510 mm (59,4 in)  |
| M             | 1860 mm (73.2 in)  |
| P             | 1300 mm (51,2 in)  |
| Q             | 3380 mm (133,1 in) |
| S             | 1460 mm (57.5 in)  |
| Т             | 100 mm (3.9 in)    |
|               |                    |