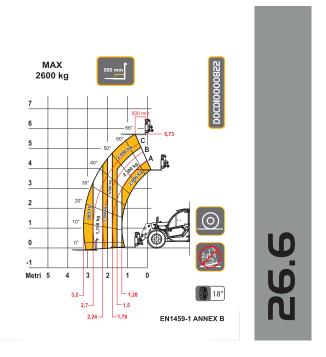

# DiECi

**APOLLO** 

26.6

di∈ci.com

Apollo 26.6 Vehicle model 2600 kg (5732 lb) Maximum capacity 5.73 m (18.8 ft) Maximum lifting height Maximum horizontal extension 3.2 m (10.5 ft)

Fork swiveling angle 129°