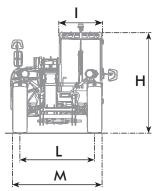

### **FILLING**

Apollo 26.6 Vehicle model Hydraulic system (total) 85 I (22.45 gal) Diesel tank 80 l (21.13 gal)

Vehicle model Apollo 26.6 Standard tires 12-16.5

| DIMENSIONS    |                    |
|---------------|--------------------|
| Vehicle model | Apollo 26.6        |
| Α             | 250 mm (9.8 in)    |
| В             | 985 mm (38.8 in)   |
| C             | 2350 mm (92.5 in)  |
| D             | 765 mm (30.1 in)   |
| F             | 3585 mm (141.1 in) |
| G             | 4100 mm (161.4 in) |
| н             | 1955 mm (77.0 in)  |
| _1            | 860 mm (33.9 in)   |
| L             | 1510 mm (59,4 in)  |
| M             | 1860 mm (73.2 in)  |
| P             | 1300 mm (51,2 in)  |
| Q             | 3380 mm (133,1 in) |
| S             | 1460 mm (57.5 in)  |
| Т             | 100 mm (3.9 in)    |
|               |                    |