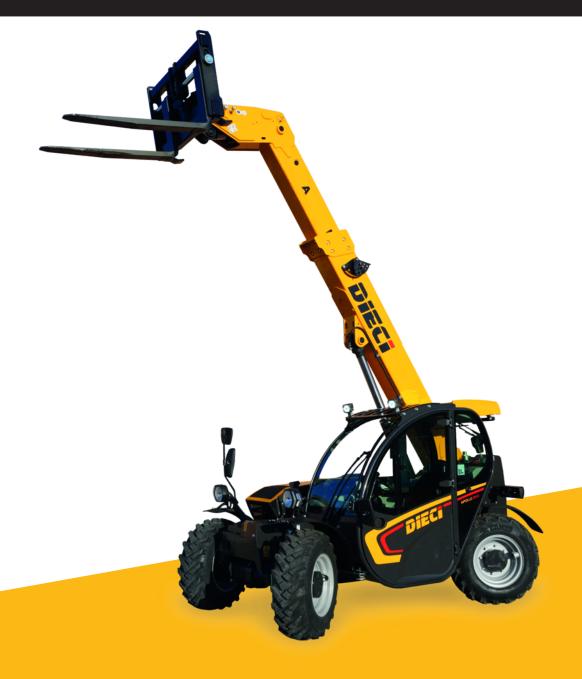

# DiECi

**APOLLO** 

26.6

di∈ci.com

Apollo 26.6 Vehicle model 2600 kg (5732 lb) Maximum capacity 5.73 m (18.8 ft) Maximum lifting height Maximum horizontal extension 3.2 m (10.5 ft)

Fork swiveling angle 129°