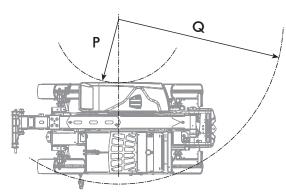

### **FILLING**

Apollo 26.6 Vehicle model Hydraulic system (total) 85 I (22.45 gal) Diesel tank 80 l (21.13 gal)

Vehicle model Apollo 26.6 Standard tires 12-16.5

| DIMENSIONS    |                    |
|---------------|--------------------|
| Vehicle model | Apollo 26.6        |
| Α             | 250 mm (9.8 in)    |
| В             | 985 mm (38.8 in)   |
| C             | 2350 mm (92.5 in)  |
| D             | 765 mm (30.1 in)   |
| F             | 3585 mm (141.1 in) |
| G             | 4100 mm (161.4 in) |
| н             | 1955 mm (77.0 in)  |
| _1            | 860 mm (33.9 in)   |
| L             | 1510 mm (59,4 in)  |
| M             | 1860 mm (73.2 in)  |
| P             | 1300 mm (51,2 in)  |
| Q             | 3380 mm (133,1 in) |
| S             | 1460 mm (57.5 in)  |
| Т             | 100 mm (3.9 in)    |
|               |                    |