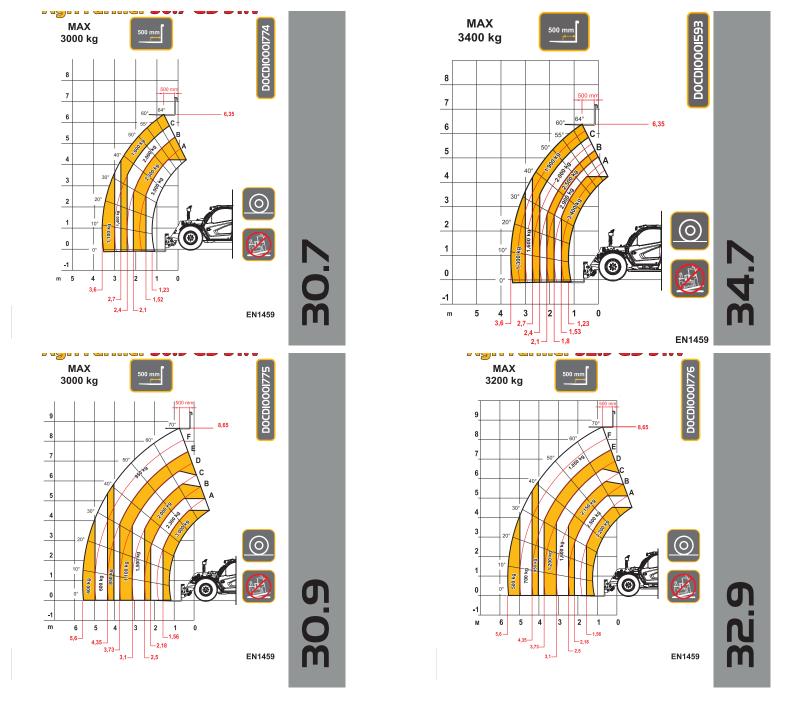

## DiECi

**DEDALUS** 

30.7 | 34.7 | 30.9 | 32.9

di∈ci.com

| PERFORMANCE                                                    |                                                                                                                       |                                                                                                                       |                                                                                                                       |                                                                                                                       |
|----------------------------------------------------------------|-----------------------------------------------------------------------------------------------------------------------|-----------------------------------------------------------------------------------------------------------------------|-----------------------------------------------------------------------------------------------------------------------|-----------------------------------------------------------------------------------------------------------------------|
| Vehicle model                                                  | DEDALUS 30.7 - GD                                                                                                     | DEDALUS 34.7 - GD                                                                                                     | DEDALUS 30.9 - GD                                                                                                     | DEDALUS 32.9 - GD                                                                                                     |
| Maximum capacity                                               | 3000 kg (6614 lb)                                                                                                     | 3400 kg (7496 lb)                                                                                                     | 3000 kg (6614 lb)                                                                                                     | 3200 kg (7055 lb)                                                                                                     |
| Maximum lifting height                                         | 6.35 m (20.8 ft)                                                                                                      | 6.35 m (20.8 ft)                                                                                                      | 8.65 m (28.4 ft)                                                                                                      | 8.65 m (28.4 ft)                                                                                                      |
| Maximum horizontal extension                                   | 3.6 m (11.8 ft)                                                                                                       | 3.6 m (11.8 ft)                                                                                                       | 5.6 m (18.4 ft)                                                                                                       | 5.6 m (18.4 ft)                                                                                                       |
| Fork swiveling angle                                           | 146°                                                                                                                  | 146°                                                                                                                  | 146°                                                                                                                  | 146°                                                                                                                  |
| Pull-out force                                                 | 5800 daN (13039 lbf)                                                                                                  |
| Towing force                                                   | 5800 daN (13039 lbf)                                                                                                  |
| Unladen weight                                                 | 6700 kg (14771 lb)                                                                                                    | 6950 kg (15322 lb)                                                                                                    | 6880 kg (15168 lb)                                                                                                    | 7050 kg (15543 lb)                                                                                                    |
| Maximum climb angle                                            | 40 %                                                                                                                  | 40 %                                                                                                                  | 40 %                                                                                                                  | 40 %                                                                                                                  |
| Max speed (referred to wheels with maximum permitted diameter) | 36 km/h (22.4 mph)                                                                                                    |
| ВООМ                                                           |                                                                                                                       |                                                                                                                       |                                                                                                                       |                                                                                                                       |
| Vehicle model                                                  | DEDALUS 30.7 - GD                                                                                                     | DEDALUS 34.7 - GD                                                                                                     | DEDALUS 30.9 - GD                                                                                                     | DEDALUS 32.9 - GD                                                                                                     |
| Getting off the basket                                         | 4.2 s                                                                                                                 | 4.2 s                                                                                                                 | 4.6 s                                                                                                                 | 4.6 s                                                                                                                 |
| Lifting                                                        | 8.2 s                                                                                                                 | 8.2 s                                                                                                                 | 8.9 s                                                                                                                 | 8.9 s                                                                                                                 |
| Extension                                                      | 6.2 s                                                                                                                 | 6.2 s                                                                                                                 | 5.7 s                                                                                                                 | 5.7 s                                                                                                                 |
| Retraction                                                     | 3,5 s                                                                                                                 | 3,5 s                                                                                                                 | 3.2 s                                                                                                                 | 3.2 s                                                                                                                 |
| Forward swiveling                                              | 3,5 s                                                                                                                 | 3,5 s                                                                                                                 | 3,5 s                                                                                                                 | 3,5 s                                                                                                                 |
| Reverse swiveling                                              | 2 s                                                                                                                   | 2 s                                                                                                                   | 1.9 s                                                                                                                 | 1.9 s                                                                                                                 |
| <u> </u>                                                       |                                                                                                                       |                                                                                                                       | 1.5 3                                                                                                                 | 1.5 3                                                                                                                 |
| ENGINE                                                         | =======================================                                                                               |                                                                                                                       | =======================================                                                                               |                                                                                                                       |
| Vehicle model                                                  | DEDALUS 30.7 - GD                                                                                                     | DEDALUS 34.7 - GD                                                                                                     | DEDALUS 30.9 - GD                                                                                                     | DEDALUS 32.9 - GD                                                                                                     |
| Brand                                                          | Kubota                                                                                                                | Kubota                                                                                                                | Kubota                                                                                                                | Kubota                                                                                                                |
| Nominal power                                                  | 54.6 kW (73 HP)                                                                                                       |
| @rpm                                                           | 2600 rpm                                                                                                              | 2600 rpm                                                                                                              | 2600 rpm                                                                                                              | 2600 rpm                                                                                                              |
| Peak power                                                     | 55.4 kW (74 HP)                                                                                                       |
| @rpm                                                           | 2600 rpm                                                                                                              | 2600 rpm                                                                                                              | 2600 rpm                                                                                                              | 2600 rpm                                                                                                              |
| Operation                                                      | 4-stroke                                                                                                              | 4-stroke                                                                                                              | 4-stroke                                                                                                              | 4-stroke                                                                                                              |
| Injection                                                      | Electronic, Common Rail                                                                                               | Electronic, Common Rail                                                                                               | Electronic, Common Rail                                                                                               | Electronic, Common Rail                                                                                               |
| Number and arrangement of cylinders                            | 4, Vertical in line                                                                                                   |
| Displacement                                                   | 3331 cm <sup>3</sup> (203 in <sup>3</sup> )                                                                           |
| Consumption                                                    | 228 g/kWh (375.06 lb/Hp h)                                                                                            |
| @rpm                                                           | 2600 rpm                                                                                                              | 2600 rpm                                                                                                              | 2600 rpm                                                                                                              | 2600 rpm                                                                                                              |
| Emission standards                                             | Stage V/Tier 4f                                                                                                       | Stage V/Tier 4f                                                                                                       | Stage V/Tier 4f                                                                                                       | Stage V/Tier 4f                                                                                                       |
| Exhaust gas treatment                                          | DOC+DPF                                                                                                               | DOC+DPF                                                                                                               | DOC+DPF                                                                                                               | DOC+DPF                                                                                                               |
| Cooling system                                                 | Liquid                                                                                                                | Liquid                                                                                                                | Liquid                                                                                                                | Liquid                                                                                                                |
| Intake                                                         | Turbocharger after-cooler                                                                                             | Turbocharger after-cooler                                                                                             | Turbocharger after-cooler                                                                                             | Turbocharger after-cooler                                                                                             |
| Air filter                                                     | Air pre-heating and air pre-filtering with dust separator                                                             | Air pre-heating and air pre-filtering with dust separator                                                             | Air pre-heating and air pre-filtering with dust separator                                                             | Air pre-heating and air pre-filtering with dust separator                                                             |
| TRANSMISSION                                                   |                                                                                                                       |                                                                                                                       |                                                                                                                       |                                                                                                                       |
| Vehicle model                                                  | DEDALUS 30.7 - GD                                                                                                     | DEDALUS 34.7 - GD                                                                                                     | DEDALUS 30.9 - GD                                                                                                     | DEDALUS 32.9 - GD                                                                                                     |
| Transmission type                                              | Hydrostatic with variable displacement pump                                                                           |
| Hydraulic motor                                                | Hydrostatic with continuous automatic adjustment                                                                      |
| Reversal                                                       | With electronic control operated with vehicle in motion                                                               | With electronic control operated with vehicle in motion                                                               | With electronic control operated with vehicle in motion                                                               | With electronic control operated with vehicle in motion                                                               |
| Inching                                                        | With electronic pedal for controlled forward movement                                                                 |
| Gearbox                                                        | Servo-controlled 2-speed                                                                                              | Servo-controlled 2-speed                                                                                              | Servo-controlled 2-speed                                                                                              | Servo-controlled 2-speed                                                                                              |
| DIFFERENTIAL AXLES                                             |                                                                                                                       |                                                                                                                       |                                                                                                                       |                                                                                                                       |
| Vehicle model                                                  | DEDALUS 30.7 - GD                                                                                                     | DEDALUS 34.7 - GD                                                                                                     | DEDALUS 30.9 - GD                                                                                                     | DEDALUS 32.9 - GD                                                                                                     |
| Type of axles                                                  | 2 steering, with 4 epicycloidal reduction gears                                                                       |
| Type of steering                                               | 4 wheels / transversal / 2 wheels                                                                                     |
| Front axle                                                     | Rigid with limited slip                                                                                               |
| Rear axle                                                      | Oscillating with limited slip                                                                                         |
| Service braking                                                | Oil bath with servo brake on front axle with double hydraulic system                                                  | Oil bath with servo brake on front axle with double hydraulic system                                                  | Oil bath with servo brake on front axle with double hydraulic system                                                  | Oil bath with servo brake on front axle with double hydraulic system                                                  |
| Parking braking                                                | Negative actuation with electrical control                                                                            |
| HYDRAULIC SYSTEM                                               |                                                                                                                       |                                                                                                                       |                                                                                                                       |                                                                                                                       |
| Vehicle model                                                  | DEDALUS 30.7 - GD                                                                                                     | DEDALUS 34.7 - GD                                                                                                     | DEDALUS 30.9 - GD                                                                                                     | DEDALUS 32.9 - GD                                                                                                     |
| Hydraulic pump type                                            | Gear pump for power steering and movements                                                                            |
| Hydraulic pump capacity                                        | 100 l/min (26.4 gal/min)                                                                                              |
| Max. operating pressure                                        | 24.5 MPa (3553 psi)                                                                                                   | 25.7 MPa (3727 psi)                                                                                                   | 24.5 MPa (3553 psi)                                                                                                   | 25.7 MPa (3727 psi)                                                                                                   |
| Distributor control                                            | Proportional 4 in 1 Joystick with FNR                                                                                 |
| Distributor type                                               | Proportional 4 in 1 joystick<br>hydraulic distributor with<br>electro-hydraulic servocontrol.<br>Open center services | Proportional 4 in 1 joystick<br>hydraulic distributor with<br>electro-hydraulic servocontrol.<br>Open center services | Proportional 4 in 1 joystick<br>hydraulic distributor with<br>electro-hydraulic servocontrol.<br>Open center services | Proportional 4 in 1 joystick<br>hydraulic distributor with<br>electro-hydraulic servocontrol.<br>Open center services |
|                                                                | •                                                                                                                     | •                                                                                                                     | •                                                                                                                     | •                                                                                                                     |